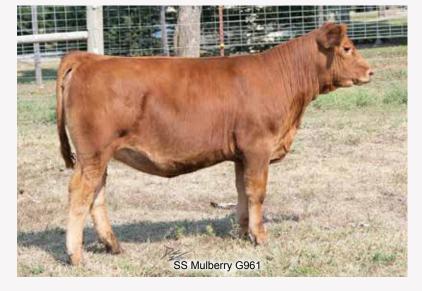

| 9  | Pot                                                                      | -                                                    | 3/4 Blo |          | Crir    | <b>MSOI</b> |         | ADJ BW 8  | 6   |  |  |
|----|--------------------------------------------------------------------------|------------------------------------------------------|---------|----------|---------|-------------|---------|-----------|-----|--|--|
| C  | Remington Lock n Load 54U  W/C Lock Down 206Z  G C F Miss New Level R206 |                                                      |         |          |         |             |         |           |     |  |  |
|    | DAM                                                                      | STF Lock Out Z44L WLC Eternity THSF Sheza Dream S623 |         |          |         |             |         |           |     |  |  |
| CE | BW                                                                       | WW                                                   | YW      | MCE      | Milk    | MWW         | Marb    | REA       | API |  |  |
| 13 | -0.1                                                                     | 77                                                   | 115     | 6.1      | 20      | 57          | 0.13    | 0.75      | 122 |  |  |
| SS | Crimso                                                                   | n is a                                               | beautif | ul red b | aldy, W | C Lockdo    | own dau | ghter. He | r   |  |  |

SS Crimson is a beautiful red baldy, WC Lockdown daughter. Her granddam is a full sister to Steel Force. These Lockdown daughters make excellent cows.

This blaze face Hammer X Steel Force granddaughter has all the correct pieces to make an outstanding cow. She is broke extremely well for anyone looking for a potential show heifer Her dam sells in this sale as Lot 89.