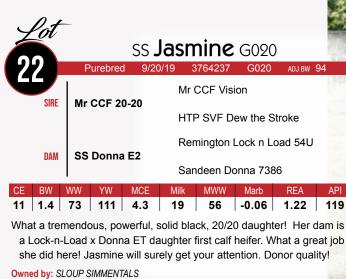

Owned by: SLOUP SIMMENTALS

SS Jasmine G020

Sandeen Donna 7386 - reference granddam

SS Gabby is a dark cherry red, WC Fully Loaded daughter, by a tremendous Beef Maker daughter we purchased from Shoal Creek.