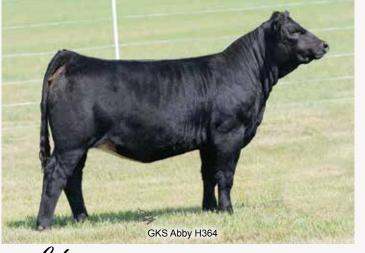

#### GKS Abby H364

STCC Jack Around 4031

**GKS Paragon 7410E** 

Sandeen Donna 3001

Welshs Dew It Right 067T

**GKS Topanga B364** DAM

SS Magnificent Dreams

| 10 | 2.4 | 70 | 92 | 4   | 25   | 59  | 0.09 | 0.72 | 118 |
|----|-----|----|----|-----|------|-----|------|------|-----|
| CE | BW  | WW | YW | MCE | Milk | MWW | Marb | REA  | API |

Abby is the first born calf from our herdsire "GKS Paragon", and by the looks of her, he has a great future ahead of him. Abby is a long spined, deep bodied, big hipped female that stands on big-timber. She is a super easy keeping female, and with her genetic makeup, we all want a pasture full of these kinds of females. Abby's dam, "GKS Topanga B364", also sells in this sale....make sure to look her up!!!