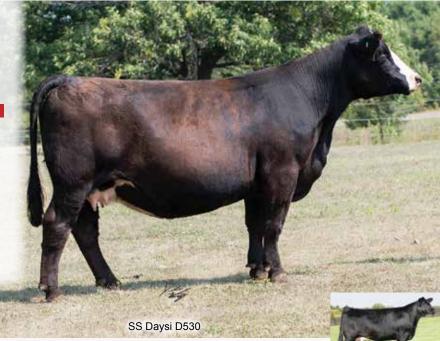

#### CTN **Emma** E323

Purebred 1/28/17 3336107 E323

WLE Power Stroke

HC Power Drive 88H

Kappes Lady Irish F88

SVF/NJC Built Right N48

**EKHCC Red Jewel 760** 

EKHCC Crown Jewel 523

|   |     |    |     |     |    |    |       | REA  |     |
|---|-----|----|-----|-----|----|----|-------|------|-----|
| 8 | 3.9 | 68 | 107 | 3.2 | 24 | 59 | -0.06 | 0.78 | 115 |

#### Bred AI to W/C Fully Loaded, ASA#3182370 on 3/14/20 due 12/22/20

Not often can you purchase a cow of this quality and pedigree. This solid black outstanding young Power Drive x Red Jewell daughter sells bred to Fully Loaded. Bred to Fully Loaded on 3-/14/20 and is due 12/22/20. She was pregnancy checked 4/28/20 and was 45 days.

**Owned by: SLOUP SIMMENTALS** 

SIRE