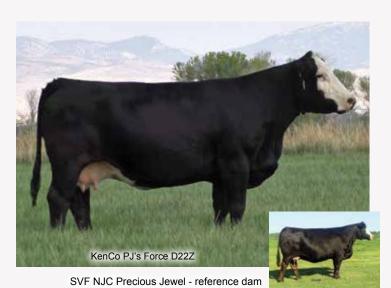

#### KenCo PJ`S Force D22Z

urebred 2/22/12 2676303 D22Z ADJ BW 8

CNS Dream On L186

SVF Steel Force S701

SVF Sheza Beauty L901

KSU Venom 101M

SVF NJC Precious Jewel

NJC Black Jewell

| CE | BW   | WW | YW | MCE | Milk | MWW | Marb  | REA  | API |
|----|------|----|----|-----|------|-----|-------|------|-----|
| 15 | -0.8 | 55 | 78 | 8.5 | 18   | 46  | -0.28 | 0.78 | 108 |

#### Bred AI to WLE Copacetic E02, ASA#3299037 due 2/2021.

Beautiful black baldie Steel Force daughter. She's bred to WLE Copacetic for a mid February calf. Her last year's heifer calf sells as Lot 29.

Owned by: SUPERIOR SIMMENTALS

#### Dillons Kandy Time

Purebred 1/5/07 2382690 T704 A

CNS Dream On L186

HTP SVF In Dew Time

HTP SVF Honeydew

HC Power Drive 88H

LF Kandy Kisses

NJC TJF Hollye Hunter

|    |     |    |    |     |    |    |      | REA  |     |
|----|-----|----|----|-----|----|----|------|------|-----|
| 13 | 1.1 | 63 | 85 | 5.3 | 24 | 55 | 0.04 | 0.68 | 121 |

#### Bred AI to Walsh Lock Down F24, ASA#3515535 due 2/25/21

This beautiful baldy cow is a Kandy Kisses x In Dew Time daughter. She has been a tremendous cow. She sells bred to F24. She was pregnancy checked at 80 days on 8-18-20. She is due approximately on 2-25-21. She sells with a fancy baldy, a Fort Knox heifer, who was born on 2-15-20.