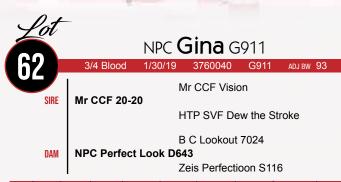

#### Bred AI to W/C Executive Order, ASA#2900283 on 3/30/20

Gina is a long powerful heifer with great growth. Her dam goes back to our old perfection donor cow that has helped build our herd. On top of that when you throw BC Lookout into this pedigree Gina will be a great cow.

Owned by: NP CATTLE

8 | 4 | 76 | 113 | 4.9 | 23 | 60 | 0.07 | 0.91