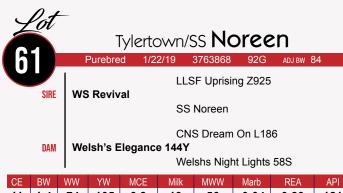

Expectation is a very complete, solid black, Revival daughter. Revival's dam, SS Noreen, was raised by us and sold to Walsh Simmentals.

Owned by: SLOUP SIMMENTALS

Everyone likes a beautiful black baldy. SS Grace is a Copacetic x Sheza Bonnie daughter. If you like them extra fancy, here she is.