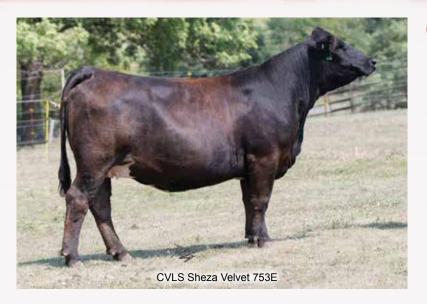

#### CVLS Sheza Velvet 753E

Triple C Singletary S3H

CCR Cowboy Cut 5048Z

CCR Ms 4045 Time 7322T

CNS Pays To Dream T759

CVLS Pays 2B Velvet 428B

PRS Spring Velvet X126

| CE  | BW  | WW | YW  | MCE | Milk | MWW | Marb | REA  | API |
|-----|-----|----|-----|-----|------|-----|------|------|-----|
| 102 | 2.2 | 79 | 114 | 7.5 | 24   | 63  | 0.22 | 1.08 | 141 |

We really should not be letting this tremendous young female off the farm but we're committed to offering our best. This one is backed by great Velvet X126 cow and sired by Cowboy Cut, which we can't say enough good things about. This female has worked successfully in our ET program and that the only reason we can part with her. 753E sells open and ready to flush along with 3 embryos by Mr. CCF 20-20

Owned by: SLOUP SIMMENTALS