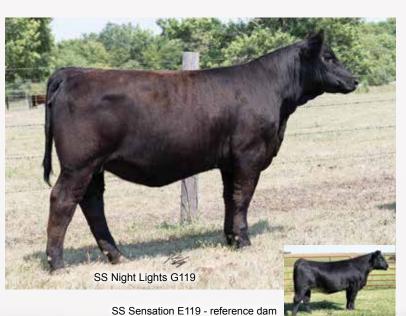

Owned by: SLOUP SIMMENTALS

| Mr CCF Vision  Mr CCF 20-20  HTP SVF Dew the Stroke |
|-----------------------------------------------------|
|                                                     |
|                                                     |
| PVF Insight 0129  SS Sensation E119                 |
| DAM   SS Sensation E119<br>SVF NJC Magnetic Ldy M25 |
| CE BW WW YW MCE Milk MWW Marb REA API               |

|    |     |    |     |     |    |    |       | KEA  |     |
|----|-----|----|-----|-----|----|----|-------|------|-----|
| 13 | 1.7 | 76 | 110 | 6.3 | 22 | 60 | -0.05 | 1.34 | 103 |

This is one of our top heifers we are selling. Night Lights is a powerful, solid black, 20/20 daughter. Her dam, 119E is one of our top young donors who is a Magnetic Lady x PVF Insight daughter. Tremendous genetics!