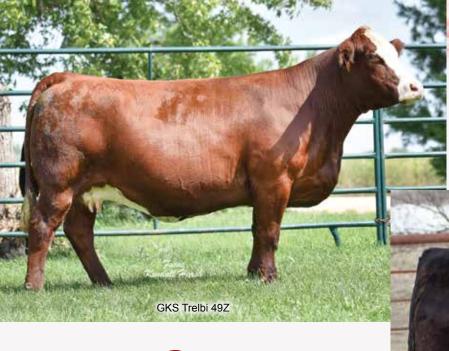

#### GKS **Trelbi** 49Z

Purebred 2/15/12 2758444 49Z ADJ BW 71

JS Sure Bet 4T JSSC Wide Body 090W

WHCC Angolo

WHCC Angels Dream

CNS Dream On L186

**SS Magnificent Dreams** 

SVF NJC Magnetic Ldy M25

|    |      |    |    |      |    |    |       | REA  |     |
|----|------|----|----|------|----|----|-------|------|-----|
| 15 | -1.2 | 55 | 73 | 11.9 | 28 | 56 | -0.08 | 0.73 | 122 |

Bred AI to TJ High Caliber, ASA#2891465 on 12/11/19. Due 9/19/20 We all know in life, there are very difficult decisions to be made and having to write this footnote is one of them. We are giving you the opportunity to purchase, "GKS Trelbi 49Z", a knock out red-baldy, "Magnificent Dreams" x "JSSC Wide body" daughter that has proven herself, not only in our program, but others as well. We decided back in February, after our good friends Matt, E'lise, & Cade Bracker of Bracker Livestock, campaigned a Trelbi grand-daughter to the honors of winning the Supreme Champion female at the 2020 Nebraska Cattlemens Classic. Trelbi is an extremely powerful female with a massive hip and loads of internal dimension, that is beautifully constructed, with a stunning presence to her. Semen from her deceased sire, JSSC Widebody, is extremely scarce and nearly impossible to come by, so this is an excellent opportunity to get your hands on his championship genetics. Trelbi is due to calve prior to the sale, to the Hartman/Apex/Herbster stud, TJ High Caliber, and will be ready to flush a couple months after the sale. Call me with any questions on this outstanding donor for your program. Kasl Simmentals retains a right to a future flush, with a minimum of (8) freezeable embryos at the seller's expense and buyer's convenience.