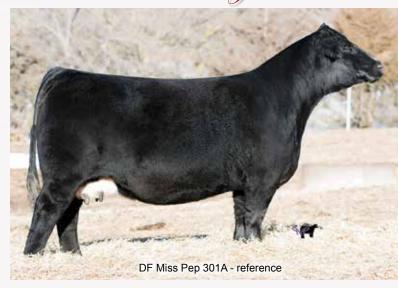

#### DF Miss Pep 301A Flush

PB Flush 4/20/13 2743263 301A

E | JF Milestone

TNT Top Gun R244

Ms Maxie Lou M112S

SVF/NJC Built Right N48 HPF Miss Pep Y301

Miss Pep 58H

|   |     |    |     |     |    |    |       | REA  |     |
|---|-----|----|-----|-----|----|----|-------|------|-----|
| 9 | 2.9 | 73 | 105 | 4.7 | 22 | 59 | -0.01 | 0.76 | 115 |

IVF Flush. 100% of flush to sell with an open top. Average 43 ovacytes and average of 12 freezable embryos. Work to be done at TransOva. 301A is open and ready to flush. Don't overlook this opportunity. Please refer to lots 41 and 49. Yes, you should be bidding on sale day.