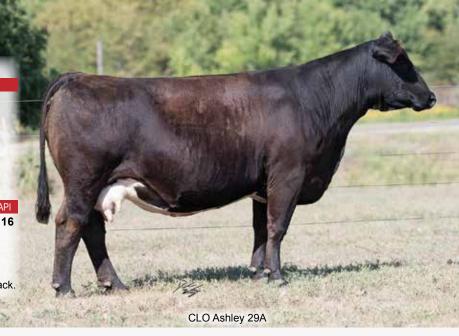

#### CLO Ashley 29A

2760178 29A ADJBW 72

3C W/C Right Track W9462

W/C Wide Track 694Y

Miss Werning 694S

CNS Dream On L186

**CLO Shasta 129S** 

WAR Diva M704

|    |   |    |     |   |    |    |       | REA  |     |
|----|---|----|-----|---|----|----|-------|------|-----|
| 10 | 4 | 70 | 105 | 3 | 18 | 53 | -0.01 | 0.98 | 116 |

PE to WS Lockdown F24, ASA#3515535 from 5-5 to 8-5-20, pregnancy checked approx. due 2-25-21

A tremendous cow that turned some heads since she arrived in Seward. A royal pedigree with WAR Diva, Dream On and Wide Track. This one is deep, functional and will pay dividends.

Owned by: SLOUP SIMMENTALS