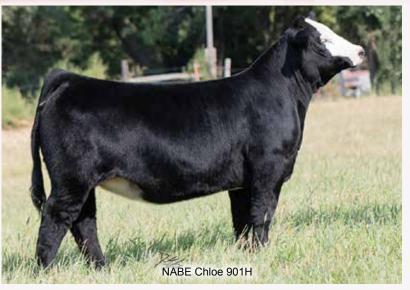

#### NABE Chloe 901H

Purebred 2/24/20 3

24/20 3758650 901H

O1H ADJBW /

LLSF Pays to Believe ZU194

LLSF Urababydoll U194

CNS Pays to Dream T759

CNS Dream On L186

SS Magnificent Dreams

SVF NJC Magnetic Ldy M25

| CE | BW  | WW | YW | MCE | Milk | MWW | Marb | REA  | API |
|----|-----|----|----|-----|------|-----|------|------|-----|
| 11 | 2.4 | 71 | 99 | 6.5 | 25   | 60  | 0.11 | 0.76 | 121 |

This Pays To Believe daughter has a ton of natural thickness with a tremendous amount of rib capacity. Chloe is an awesome haired, photogenic individual that ties in very neatly through her front 1/3. To top it all off she's also got a lot of bone and foot size and is very sound on the ground when set into motion. Chloe's dam, SS Magnificent Dreams T69, has proven herself in both the show ring as well as a successful producer. This heifer should follow in her mother's footsteps as being a top donor for some lucky customer.