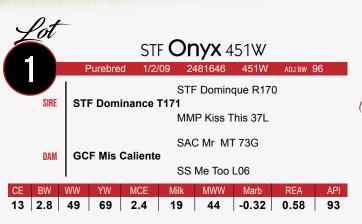

Daniel Amick, herdsman • 402.641.3040

www.sloupsimmentals.com

here do you start with an elite individual like STF Onyx? It is a difficult decision to allow her to leave our program was definitely not an easy one to make. When we purchased Onyx, we felt that she would never leave our program, but with her excellent production in embryo transfer; we felt passing the torch to another program was exciting. Onyx is one of our best purchases to date, and her progeny and

genetics down the road will be felt in both our program and Fenton's' for many years. With the ever-growing new genetics and bulls in the Simmental breed, the return on the investment will be nothing but positive and exciting for the new owner.

STF Onyx, the two-time NAILE champion has an impressive 141 progeny reported on her cow card, and her dam Caliente has 176. The family is impressive including Bunny, Nostalgia Lockout, Adamant, Onyx 61B, Prima Donna, Gemstone, Hope, Genesis, and more. The list of programs Onyx has influenced is a book in itself. In a year that has had so much uncertainty and change, the consistency of Onyx and her influence should make you feel better about 2020. Onyx is housed at Donor Solutions, who have done a wonderful job of working with her. She sells with 5 embryos. Please contact sale management, the Sloups, or Fentons to discuss this breed matriarch. Onyx will be ready to flush a week after the sale, she has averaged 23 embryos on her last two flushes. After we offer two sets of embryos in the New Direction online sale we will not offer any embryos out of Onyx at public auction for one year.

Owned by: SLOUP SIMMENTALS & FENTON FARMS SIMMENTALS