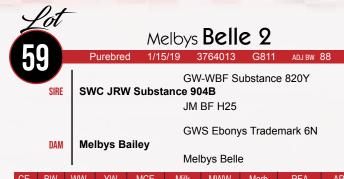

Owned by: MELBY SIMMENTALS

Lot

|    |       |                     | Melbys <b>Exquiste</b> |         |      |                     |          |        |     |  |  |  |  |
|----|-------|---------------------|------------------------|---------|------|---------------------|----------|--------|-----|--|--|--|--|
| h  |       |                     | urebre                 | d 1/1   | 9/19 | 3764015             | G71      | ADJ BW | 79  |  |  |  |  |
| V  | SIRE  | <br>  <sub>TK</sub> | CC Cla                 | ssified | MR   | TR Ham              | nmer 308 | BA ET  |     |  |  |  |  |
|    | OIIIE |                     | 00 010                 | ioomicu | FO   | FORD RJ Dolly Y83   |          |        |     |  |  |  |  |
|    | DAM   | 00                  | Exqui                  | sito    | HTI  | HTP SVF In Dew Time |          |        |     |  |  |  |  |
|    | DAIVI | 33                  | Exqui                  | Sile    | Sal  | ley's Mis           | s Piggy  |        |     |  |  |  |  |
| CE | BW    | WW                  | YW                     | MCE     | Milk | MWW                 | Marb     | REA    | API |  |  |  |  |
| 8  | 2.5   | 78                  | 114                    | 2.6     | 25   | 64                  | -0.02    | 0.91   | 121 |  |  |  |  |

Bred AI to W/C Lock Down, ASA#2658496 on 5/22/20

Sold a lot of sisters in this sale. Her dam never misses. Bred to Lock Down, no clean up bull.

Owned by: MELBY SIMMENTALS

11 1.4 74 105 6.8 19 56 -0.04 0.89 121