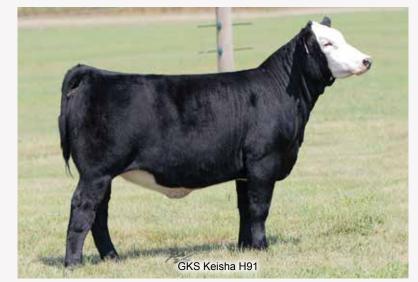

#### GKS Keisha H91

3758681 H91

W/C Bankroll 811D

W/C Loaded Up 1119Y

Miss Werning KP 8543U

TJ Sharper Image 809U **GKS Sahmera C49** 

SS Magnificent Dreams

|    |     |    |     |     |    |    |      | REA  |     |
|----|-----|----|-----|-----|----|----|------|------|-----|
| 11 | 2.5 | 89 | 114 | 6.8 | 29 | 69 | 0.10 | 0.81 | 132 |

Keisha is one that gets me excited! She is a super soft made, whale bellied female, who is sound with plenty of power, all while possessing a beautiful front 1/3, that is very hard to find in a female. Keisha will be a fun one in the ring, having great hair and being extremely kid friendly.

Owned by: KASL SIMMENTALS