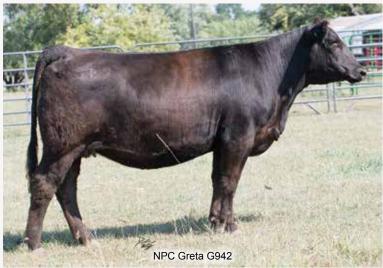

#### SS Gensis 73G

9/23/19 3764401 73G ADJ BW 86

CNS Pays to Dream T759

SC Pay the Price C11

LLSF Urababydoll U194

STF DominanceT171

STF Onyx 451W

GCF Miss Caliente

|    |     |    |    |     |    |    |       | REA  |    |
|----|-----|----|----|-----|----|----|-------|------|----|
| 10 | 2.8 | 60 | 85 | 2.9 | 19 | 49 | -0.15 | 0.81 | 99 |

This son of the immortal Onyx and Pay the Price has been good since he hit the ground-Deep sided, big footed, sleek fronted, yet bold ribbed, Gensis will make an impact on your breeding program. He moves effortlessly and has a calm disposition.

**Owned by: SLOUP SIMMENTALS** 