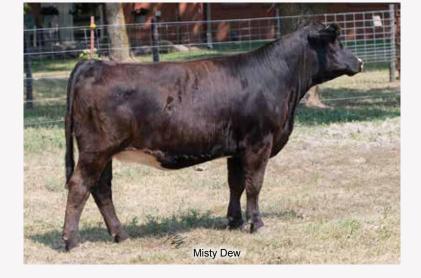

#### Misty Dew

LLSF Uprising Z925 **HILB Oracle C033R** 

SS Babys Breath P035

HTP SVF In Dew Time

**DBLDF Morning Dew ET** 

Drake Chaos

| CE | BW  | WW | YW | MCE | Milk | MWW | Marb | REA  | API |
|----|-----|----|----|-----|------|-----|------|------|-----|
| 11 | 1.8 | 74 | 99 | 5.6 | 19   | 56  | 0.01 | 0.73 | 121 |

PE to WS Lockdown F24, ASA#3515535 from 5/15/20 to 8/5/20 Preg check 100 days on 9/1/20, due approx. 2/25/21

Misty Dew is a black baldy, Oracle daughter. Her dam is an ET daughter by In Dew Time x Drake Chaos, some excellent old