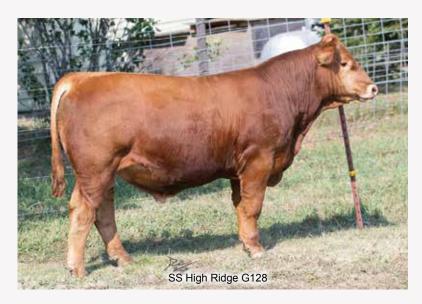

### SS **High Ridge** G128 ed 11/2/19 3764400 G128 ADJ BW 89

W/C Loaded Up 1119Y

W/C Fully Loaded 90D

Miss Werning KP 8543U

Hook's Xpectation 36X

HSF Ms Xpect A93 128C

HSF Ms Beef 33R A93

|    |     |    |     |     |    |    |      | REA |     |
|----|-----|----|-----|-----|----|----|------|-----|-----|
| 12 | 1.1 | 74 | 107 | 6.2 | 31 | 67 | 0.15 | 1   | 144 |

This red bull is loaded with style and substance. He sets the bar high for quality, genetics and usefulness as the red color is becoming increasingly desired. He is out of an Xpectation daughter out of the 10K sale feature female in the Hoffman Simmental sale from two sales ago. Fully Loaded, our full brother to Bankroll, has been an exceptionally consistent sire for our program and his progeny has had a strong influence in our program. Buy this young stud with confidence!