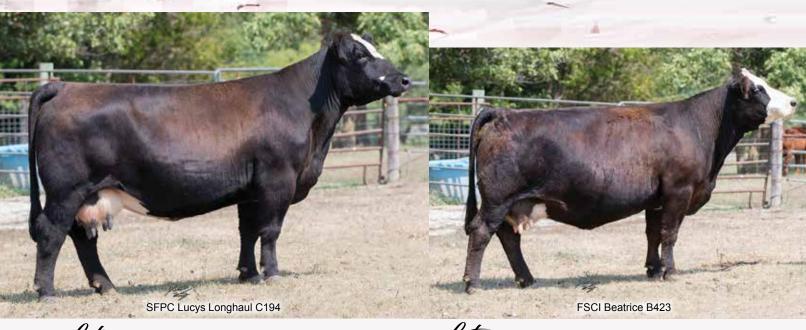

#### SFPC Lucys Longhaul C194

2988006 C194

STF Shocking Dream SJ14

STCC Long Haul 033X

Miss Fancy Yardley T85

**DUFF New Edition 6108** 

Zeis New Edition X500

CRR Elizabeth T828

|    |    |    |    |     |      |     |      | 0.74 |     |
|----|----|----|----|-----|------|-----|------|------|-----|
| CF | BW | ww | YW | MCF | Milk | MWW | Marh | REA  | API |

We're all about outstanding female's, and when this female came up as top open we knew we wanted her at the farm. C194 Is right in the prime of her life and has been open so she can immediately enter your transplant program. The X500 cow family has generated a lot of dollars and banners in the Midwest and this female carries on the legacy.

#### FSCI Beatrice B423

2/7/14 2851952 B423

Remington On Target 2S

Remington Lock n Load 54U

BAR15 Miss Knight 78E-51G

SVF/NJC Built Right N48

Lazy H Built to Burn T19

Triple C Burn it Up N34L

|    |     |    |     |     |    |    |       | REA  |     |
|----|-----|----|-----|-----|----|----|-------|------|-----|
| 10 | 2.6 | 67 | 106 | 4.8 | 26 | 59 | -0.22 | 0.98 | 107 |

What a tremendous Lock-N-Load black baldy daughter! This donor can be recommended to any program. She sells with a really special, solid black, Big Bear daughter (M25 x Upgrade), born on 4/4/20. Cow is open and ready to flush.