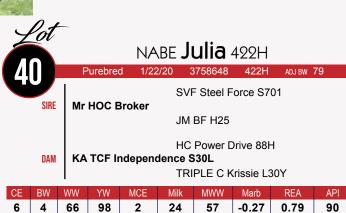

Owned by: SLOUP SIMMENTALS

NABE Julia 422H

KA TCF Independence S30L - reference dam

**Owned by: NABER FARMS** 

Julia is a purebred Simmental that has been a standout since birth. She's super pretty fronted with a lot of femininity about her while still being extremely sound and big footed with huge rib shape. This heifers dam produces calves with a show ring look and great eye appeal. Julia will make a good show heifer for a junior and will transition into a great cow.

Owned by: NABER FARMS