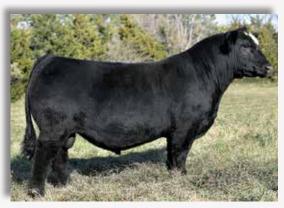

SS Crimson is a beautiful red baldy, WC Lockdown daughter. Her granddam is a full sister to Steel Force. These Lockdown daughters make excellent cows.

This blaze face Hammer X Steel Force granddaughter has all the correct pieces to make an outstanding cow. She is broke extremely well for anyone looking for a potential show heifer Her dam sells in this sale as Lot 89.

118

Owned by: SUPERIOR SIMMENTALS

I found this heifer's mother at the second to last Silver Towne Sale. Dalton Lundy called me about her and I have always been glad that he did. With Quantum Leap being deceased and his progeny having so much success, this combines her mother with Fully Loaded, our powerhouse red sire full brother to Bankroll. The Fully Loaded heifers are making wonderful females. Dam sells as lot 76. This one will be one too!