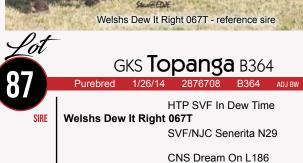

Narual Service to **GKS Paragon 7410E, ASA#3368174 on 4/15/20** 

**SS Magnificent Dreams** 

Nick wanted to know if we had any bred cows that we would be willing to put on "The New Direction". At first, we were hesitant to let anything go, but as time went on, we decided to offer "Topanga". We have a heifer calf, "GKS Abby H364" in the sale, and after seeing her in the open heifer division, you can see what this cow can do. The fact that Topanga is a daughter of Magnificent Dreams and being bred back the exact same way, we felt it fitting and fair to do our part and bring to you an awesome cow that has proof in this sale of what she can do for your program.

Owned by: KASL SIMMENTALS