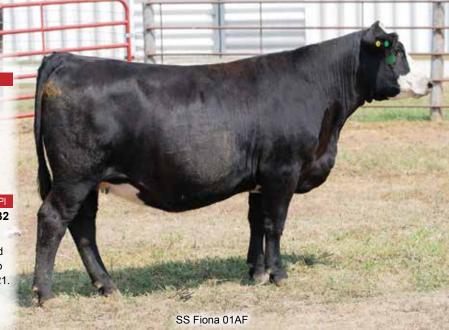

Owned by: B&L CATTLE COMPANY

SS Fiona 01AF

Remington Lock n Load 54U W/C Lock Down 206Z

G C F Miss New Level R206

01A ПΔМ

SIRE

|    |      |    |     |   |    |    |     | REA  |     |
|----|------|----|-----|---|----|----|-----|------|-----|
| 13 | -1.3 | 74 | 124 | 8 | 28 | 65 | 0.5 | 0.41 | 132 |

Bred AI to SFG Cowboy Logic, ASA#3208956 on 4/2/20 due 2/4/21 What a beautiful, black baldy bred heifer! This is one of the best bred heifers I have ever sold. SS Fiona is a WC Lockdown daughter. To top it off, she was Al'd to Cowboy Logic on 4/27/20 and is due 2/4/21. Front pasture female!