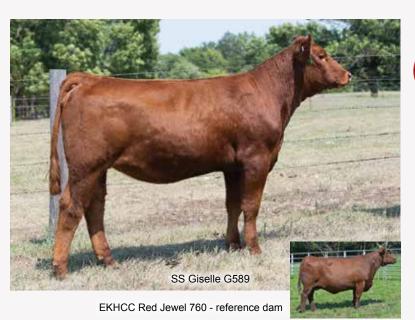

Owned by: SLOUP SIMMENTALS

SS Jasmine G020

Sandeen Donna 7386 - reference granddam

SS Gabby is a dark cherry red, WC Fully Loaded daughter, by a tremendous Beef Maker daughter we purchased from Shoal Creek.

This heifer has cow prospect written all over her.

Owned by: SLOUP SIMMENTALS

Royally bred and royally designed this future red donor is the kind to build a program around. A beautiful heifer deserves a beautiful name. Giselle has the earning potential and genetic profile to become a standout in the Simmental breed.