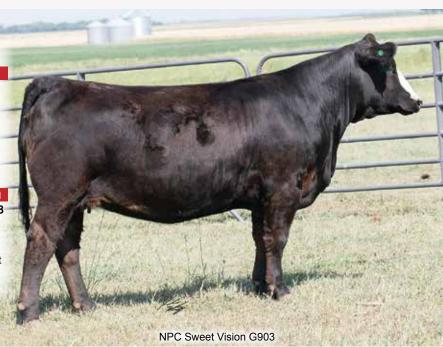

Owned by: SLOUP SIMMENTALS

| Mr CCF Vision  Mr CCF 20-20  HTP SVF Dew the Stroke |
|-----------------------------------------------------|
|                                                     |
|                                                     |
| PVF Insight 0129  SS Sensation E119                 |
| DAM   SS Sensation E119<br>SVF NJC Magnetic Ldy M25 |
| CE BW WW YW MCE Milk MWW Marb REA API               |

|    |     |    |     |     |    |    |       | KEA  |     |
|----|-----|----|-----|-----|----|----|-------|------|-----|
| 13 | 1.7 | 76 | 110 | 6.3 | 22 | 60 | -0.05 | 1.34 | 103 |

This is one of our top heifers we are selling. Night Lights is a powerful, solid black, 20/20 daughter. Her dam, 119E is one of our top young donors who is a Magnetic Lady x PVF Insight daughter. Tremendous genetics!