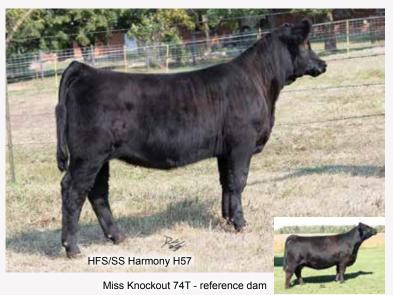

#### HFS/SS **Harmony** H57

3764094 H57 ADJ BW 82

W/C BF Innocent Man

Miss Werning 174Y

W/C No Remorse763Y

SS Goldmine L42

Miss Knockout 74T

Slow Poke 74R

|   |     |    |    |     |    |    |       | REA  |     |
|---|-----|----|----|-----|----|----|-------|------|-----|
| 8 | 2.3 | 57 | 82 | 4.3 | 26 | 54 | -0.01 | 0.73 | 103 |

This beautiful ET daughter, SS Harmony, is an Innocent Man x Knockout 74T daughter. This striking young female has tremendous potential and is a sale highlight.