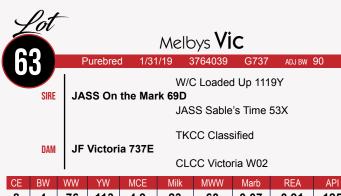

Owned by: HALEY FARMS

7 | 4.3 | 76 | 112 | 4.3 | 22 | 60 | 0.05 | 0.78 | 113

Bred AI to W/C Lock Down, ASA#2658496 on 5/15/20

Smaller framed heifer with a real nice look. Bred to Lock Down, no clean up bull.