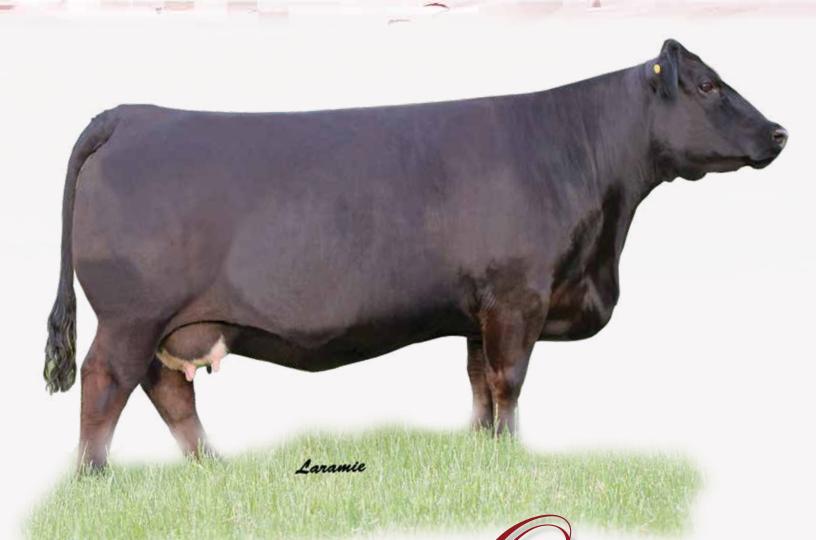

Daniel Amick, herdsman • 402.641.3040

www.sloupsimmentals.com

here do you start with an elite individual like STF Onyx? It is a difficult decision to allow her to leave our program was definitely not an easy one to make. When we purchased Onyx, we felt that she would never leave our program, but with her excellent production in embryo transfer; we felt passing the torch to another program was exciting. Onyx is one of our best purchases to date, and her progeny and

genetics down the road will be felt in both our program and Fenton's' for many years. With the ever-growing new genetics and bulls in the Simmental breed, the return on the investment will be nothing but positive and exciting for the new owner.

STF Onyx, the two-time NAILE champion has an impressive 141 progeny reported on her cow card, and her dam Caliente has 176. The family is impressive including Bunny, Nostalgia Lockout, Adamant, Onyx 61B, Prima Donna, Gemstone, Hope, Genesis, and more. The list of programs Onyx has influenced is a book in itself. In a year that has had so much uncertainty and change, the consistency of Onyx and her influence should make you feel better about 2020. Onyx is housed at Donor Solutions, who have done a wonderful job of working with her. She sells with 5 embryos. Please contact sale management, the Sloups, or Fentons to discuss this breed matriarch. Onyx will be ready to flush a week after the sale, she has averaged 23 embryos on her last two flushes. After we offer two sets of embryos in the New Direction online sale we will not offer any embryos out of Onyx at public auction for one year.

Owned by: SLOUP SIMMENTALS & FENTON FARMS SIMMENTALS