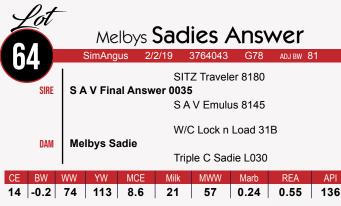

#### Melbys **Delight**2/17/19 3764035 G03 Remington Lock n Load 54U W/C Lock n Load 31B Miss Werning KP 8543U TJ Sharper Image 809U SS Delight D03 DAM SVF NJC Magnetic Ldy M25

62 0.02 0.86 125 12 | 1.3 | 71 | 101 | 6.7 27

Bred AI to SAV Final Answer, ASA#2320695 on 4/27/20

A nice solid black heifer that goes back to Magnetic Lady. Sells bred to Final Answer, no clean up bull.

Owned by: MELBY SIMMENTALS