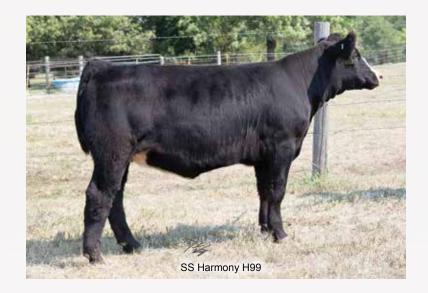

#### SS Harmony H99

W/C Loaded Up 1119Y

W/C Fully Loaded 90D

Miss Werning KP 8543U

Mr NLC Upgrade U8676

**FFS Sazerite** 

HTP BT HVF Sazerac T99

|    |     |    |     |   |    |    |      | REA  |     |
|----|-----|----|-----|---|----|----|------|------|-----|
| 10 | 2.4 | 77 | 111 | 6 | 25 | 63 | 0.07 | 1.01 | 129 |

This young heifer's mom is one of my favorite cows for several reasons. Her mom was purchased as a pregnancy from Fenton Farms that established them as partners and friends ever since. She is as consistent producer as I have and this year's calf is no exception. They always have the look and the disposition that makes you want them as part of your herd.

Owned by: SLOUP SIMMENTALS

NABE Julia 422H

KA TCF Independence S30L - reference dam