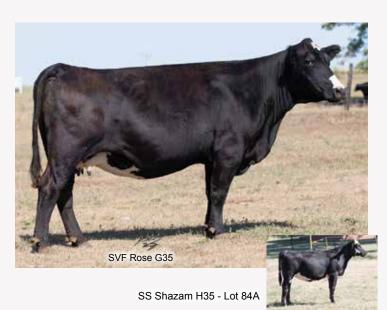

#### Bred AI to W/C Fort Knox, ASA#3499385 due 12/5/20

Here is an excellent pair. This BC Lookout ET daughter, out of Ebony's Rose, has been a top producer for us. She sells Ald to Fort Knox and is due 12-5-20. Her fancy marked Data Breach daughter also sells. H35 was born on 1-5-20.

**84A** SS Shazam H35 ASA#3765329 BD 1/5/20 H35 Heifer ADJ BW 77 Sire HILB/SHER Data Breach, ASA#3290447 Owned by: SLOUP SIMMENTALS

Bred AI to JASS On the Mark, ASA#3210989 on 4/16/20
PE to M-R Edison, ASA#353194 from 4/28/20 to 5/30/20