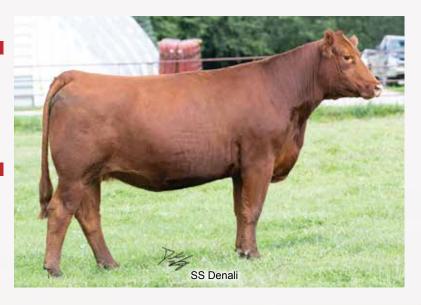

**5**A SS Sweet Gem H243 ASA#3765327 BD 4/4/20 H423 Heifer ADJ BW 84 Sire Arrow H Big Bear B006, ASA#2890431 **Owned by: SLOUP SIMMENTALS** 

Bred AI to W/C Fort Knox, ASA#3499385 on 2/17/20 due 11/26/20 Only because I want to offer our best is this young elite cow selling. Denali is a dark red Big Deal x Red Jewell daughter. To top it off she was AI bred to Fort Knox on 2/17/20 and is due 11/26/20. She belongs in anyone's front pasture.