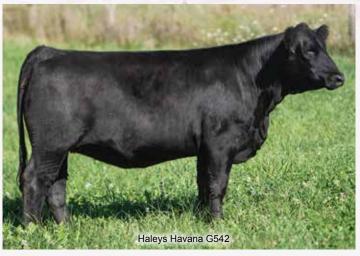

Bred AI to CWS Stepping Stone, ASA#2937803 due 2/12/20
PE to CMPHC Rockstar F497, ASA#3562927 from 6/7/20 to 7/7/20

G542 is out of one of the best red cows have had in our herd, unfortunately we had to let her go last year and so it is hard to share her last daughter but I know that she is going to be a good one for someone to add to their program. Havana has enough show genetics and real world production in her pedigree to work for you no matter what you want her to do and she is put together in a very complete package. Her mid winter Stepping Stone calf will be an exciting one to watch grow.

Owned by: HALEY FARMS

is due 12-11-20. Excellent opportunity here!

Owned by: SLOUP SIMMENTALS

Haley's Dixie C316