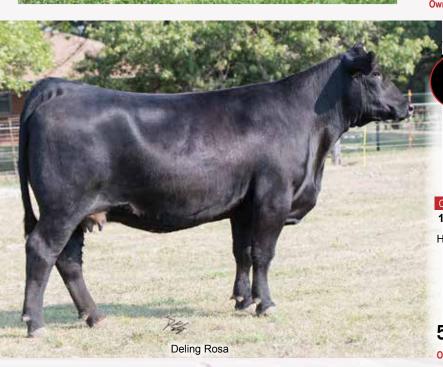

#### **Deling Rosa**

SimAngus 1/13/18 3444747

+++1+1 132 AD3 DW

Mr NLC Upgrade U8676
Mr TR Hammer 308A ET

SVF/HS Expecting a Dream

LAU Beef Maker JJ 996

LAU Primrose JC 1858

LVVF Touchstone of JC 433

|    |     |    |     |     |    |    |      | REA  |     |
|----|-----|----|-----|-----|----|----|------|------|-----|
| 13 | 1.3 | 70 | 115 | 7.8 | 21 | 56 | 0.19 | 0.52 | 106 |

Here is one bred that has a special look about her. This star headed, Hammer daughter is extremely big boned and stout while still being really feminine through her front end. She's got a lot a look and eye appeal. Rosa's mother was the great Primrose donor from Bruhn Farms. Check her and her calf out come sale day. We know you won't be disappointed.

**55A** 9/1/20 92H Heifer Sire CCR Cowboy Cut, ASA#2703910

Owned by: NABER FARMS

|    |     |    |    |     |    |    |      | REA  |     |
|----|-----|----|----|-----|----|----|------|------|-----|
| 14 | 0.2 | 73 | 98 | 6.2 | 20 | 56 | 0.09 | 0.94 | 122 |