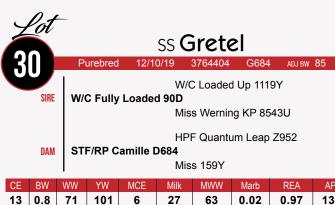

#### SS Gensis 73G

9/23/19 3764401 73G ADJ BW 86

CNS Pays to Dream T759

SC Pay the Price C11

LLSF Urababydoll U194

STF DominanceT171

STF Onyx 451W

GCF Miss Caliente

|    |     |    |    |     |    |    |       | REA  |    |
|----|-----|----|----|-----|----|----|-------|------|----|
| 10 | 2.8 | 60 | 85 | 2.9 | 19 | 49 | -0.15 | 0.81 | 99 |

This son of the immortal Onyx and Pay the Price has been good since he hit the ground-Deep sided, big footed, sleek fronted, yet bold ribbed, Gensis will make an impact on your breeding program. He moves effortlessly and has a calm disposition.