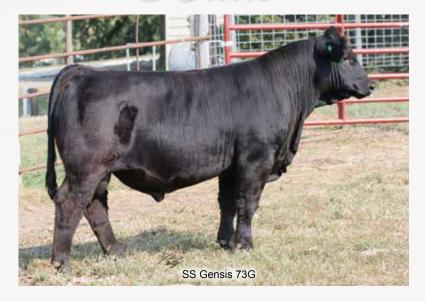

#### SS Gensis 73G

9/23/19 3764401 73G ADJ BW 86

CNS Pays to Dream T759

SC Pay the Price C11

LLSF Urababydoll U194

STF DominanceT171

STF Onyx 451W

GCF Miss Caliente

|    |     |    |    |     |    |    |       | REA  |    |
|----|-----|----|----|-----|----|----|-------|------|----|
| 10 | 2.8 | 60 | 85 | 2.9 | 19 | 49 | -0.15 | 0.81 | 99 |

This son of the immortal Onyx and Pay the Price has been good since he hit the ground-Deep sided, big footed, sleek fronted, yet bold ribbed, Gensis will make an impact on your breeding program. He moves effortlessly and has a calm disposition.