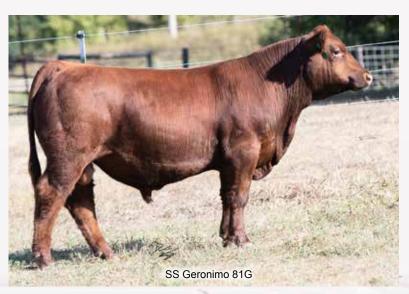

#### SS **Geronimo** 81G

9/5/19 3764151 81G ADJ BW 84

SS Extraordinaire E513

**HLTS Dakota Red** 

Mr CCF 20-20

M.A.C.Wallstreet 340A

SS/B&L Black Beauty 81D

B & L Real Look 73X

| 12 | 0.1 | 66 | 93 | 5.8 | 20   | 53  | 0.08 | 0.8 | 120 |
|----|-----|----|----|-----|------|-----|------|-----|-----|
| CE | BW  | WW | YW | MCE | Milk | MWW | Marb | REA | API |
|    |     |    |    |     |      |     |      |     |     |

SS Geronimo is a dark cherry red, Extraordinaire son, out of 81D, one of our best producing young cows. I wanted to offer something special out of Extraordinaire who sold in a New Directions Sale 1/2 interest for \$20,000 to Ron Buch and Fenton Farms. We also sold an Extraordinaire heifer calf for \$35,000 that was the pick of the herd last year, selling to Koehler Farms. She was an Onyx x Extraordinaire.