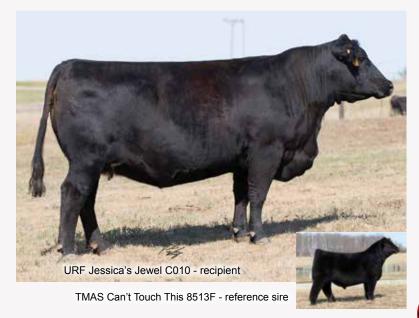

### CTN SS BWL Kinley D004 X TMAS Can't Touch This 8531F

Pregnancy [

Oue 12/10/20 3227797

M

Mr TR Hammer 308A ET

TMAS Can't Touch This 8531F

J6RA 606B

SVF Steel Force S701

CTN SS BWL Kinley D004

EKHCC Red Jewel 760

| CE | BW  | WW | YW  | MCE | Milk | MWW | Marb  | REA  | API |
|----|-----|----|-----|-----|------|-----|-------|------|-----|
| 7  | 3.6 | 79 | 119 | 3   | 18   | 57  | -0.08 | 0.93 | 108 |

Here is a tremendous, high quality, registered recipient cow. She is calving a Kinley (Steel Force x Red Jewell) x Can't Touch This. She is due to calve 12-10-20. I own this beautiful donor cow with my good friend, Brandon Luebbe.

Recipient **URF Jessica's Jewel C010**, ASA#3104140 BD 9/15/15 Sire WLE Uno Mas X549 Dam Blankette Of Conanga 198

Owned by: SLOUP SIMMENTALS