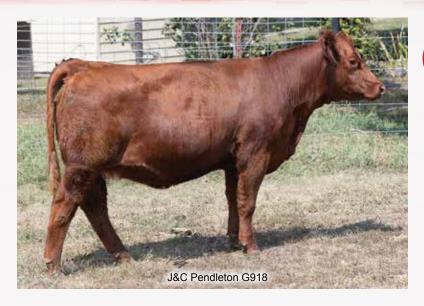

NLC LG772

| 12 | Λο | G E | 0.7 | E 2 | 40   | E4  | Λ Λο | 0.74 | 126 |
|----|----|-----|-----|-----|------|-----|------|------|-----|
| CE | BW | WW  | YW  | MCE | Milk | MWW | Marb | REA  | API |

Bred AI to CLRS Guardian, ASA#3563436 on 4/8/20

Here is a dark cherry red, ET Kappes Pendleton daughter. She sells Al'd to calving ease bull, Guardian, on 4-8-20.

Owned by: SLOUP SIMMENTALS

8 | 2.7 | 74 | 107 | 5.3 | 27 | 64 | 0.12 | 0.91 | 127

Bred AI to CCR Wide Range, ASA#2725666 on 4/23/20