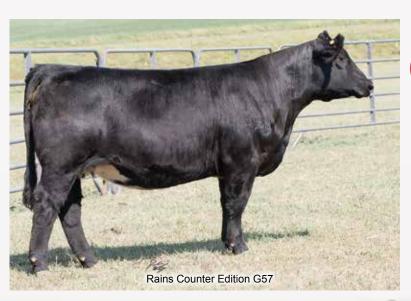

| 9  | Pot                                                                      | -                                                    | 3/4 Blo |          | Crir    | <b>MSOI</b> |         | ADJ BW 8  | 6   |  |  |
|----|--------------------------------------------------------------------------|------------------------------------------------------|---------|----------|---------|-------------|---------|-----------|-----|--|--|
| C  | Remington Lock n Load 54U  W/C Lock Down 206Z  G C F Miss New Level R206 |                                                      |         |          |         |             |         |           |     |  |  |
|    | DAM                                                                      | STF Lock Out Z44L WLC Eternity THSF Sheza Dream S623 |         |          |         |             |         |           |     |  |  |
| CE | BW                                                                       | WW                                                   | YW      | MCE      | Milk    | MWW         | Marb    | REA       | API |  |  |
| 13 | -0.1                                                                     | 77                                                   | 115     | 6.1      | 20      | 57          | 0.13    | 0.75      | 122 |  |  |
| SS | Crimso                                                                   | n is a                                               | beautif | ul red b | aldy, W | C Lockdo    | own dau | ghter. He | r   |  |  |

SS Crimson is a beautiful red baldy, WC Lockdown daughter. Her granddam is a full sister to Steel Force. These Lockdown daughters make excellent cows.

This blaze face Hammer X Steel Force granddaughter has all the correct pieces to make an outstanding cow. She is broke extremely well for anyone looking for a potential show heifer Her dam sells in this sale as Lot 89.

118

Owned by: SUPERIOR SIMMENTALS

I found this heifer's mother at the second to last Silver Towne Sale. Dalton Lundy called me about her and I have always been glad that he did. With Quantum Leap being deceased and his progeny having so much success, this combines her mother with Fully Loaded, our powerhouse red sire full brother to Bankroll. The Fully Loaded heifers are making wonderful females. Dam sells as lot 76. This one will be one too!