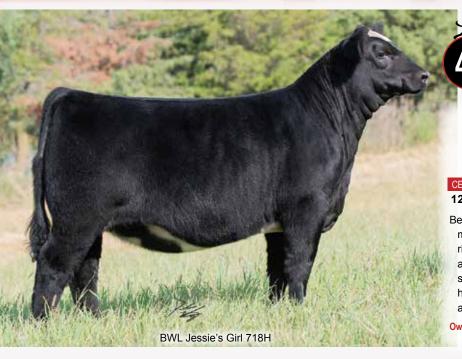

#### BWL Jessie's Girl 718H

Dameron First Class

Colburn Primo 5153

Silveiras Sara's Dream 1339

SSC Shell Shocked 44B

BWL/NABE Pep You Up 301E

DF Miss Pep 301A

| CE | BW  | WW | YW | MCE | Milk | MWW | Marb | REA  | API |
|----|-----|----|----|-----|------|-----|------|------|-----|
| 12 | 0.2 | 61 | 88 | 7   | 14   | 45  | 0.24 | 0.43 | 114 |

Been a great one to watch develop from day one as this heifer has so much to bring to the table. Love how big this ones stands but brings rib, bone, soundness, and to top it off with a great front end to be a big time player in the ring and as a cow. Also, the cow family is stacked with the Pep cow that we sold las year in sale and backed by her mother that also sold in the sale. Hairy and tame the Primo calves are always fun to work on.