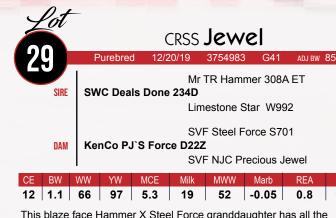

### CTN SS BWL Kinley D004 X TMAS Can't Touch This 8531F

Pregnancy [

Oue 12/10/20 3227797

M

Mr TR Hammer 308A ET

TMAS Can't Touch This 8531F

J6RA 606B

SVF Steel Force S701

CTN SS BWL Kinley D004

EKHCC Red Jewel 760

| CE | BW  | WW | YW  | MCE | Milk | MWW | Marb  | REA  | API |
|----|-----|----|-----|-----|------|-----|-------|------|-----|
| 7  | 3.6 | 79 | 119 | 3   | 18   | 57  | -0.08 | 0.93 | 108 |

Here is a tremendous, high quality, registered recipient cow. She is calving a Kinley (Steel Force x Red Jewell) x Can't Touch This. She is due to calve 12-10-20. I own this beautiful donor cow with my good friend, Brandon Luebbe.