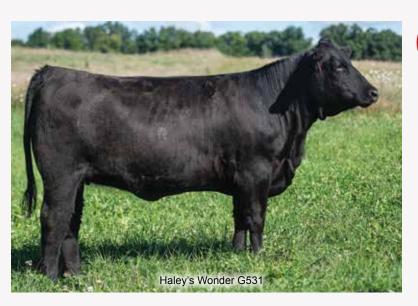

#### SS **Daysi** D530

ed 11/2/16 3649086 D530 ADJ BW 86

MCM Top Grade 018X

Hook's Broadway 11B

Hook's Water Lily 89W

GWS Ebonys Trademark 6N

**KenCo Miley Cottontail** 

JM Dice-H25-L24

|   |     |    |     |     |    |    |      | REA  |     |
|---|-----|----|-----|-----|----|----|------|------|-----|
| 9 | 2.9 | 81 | 121 | 4.2 | 24 | 64 | 0.14 | 0.83 | 124 |

#### Bred AI to W/C Fully Loaded, ASA#3182370

Miley Cottontail x Broadway- We all enjoy walking out into the pasture or the pen and look at a striking female. This gorgeous black baldy will always fit that category. She is beautifully made with a perfect udder and a top pedigree. I was fortunate to own Miley for a few years and she produced many bulls and heifers that were some of my best. This young cow is one of them! Due mid October to Fully Loaded.

Owned by: SLOUP SIMMENTALS

DAM