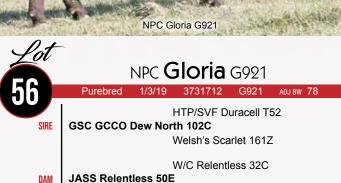

#### NPC Miss Jasmine Z212

/8 Blood 1/22/12 2774614 Z212 ADJ BW 77

O C C Emblazon 854E

O C C Magnitude 805M

O C C Pollyanna 878G

Maximus 391

**NPC Miss Chimmie X144** 

Zeis Ruby T67

|    |     |    |    |   |    |    |      | REA  |     |
|----|-----|----|----|---|----|----|------|------|-----|
| 10 | 1.1 | 59 | 84 | 0 | 14 | 43 | 0.26 | 0.31 | 108 |

#### Bred AI to SWC Deals Done, ASA#3204496 due 11/13/20

This belly dragging OCC Magnitude daughter is one you won't want to overlook on sale day. She always produces calves at the top end for quality. Her last year's heifer calf is no exception. She's safe in calf to SWC Deals Done, ASA# 3204496. Which will be a full sib to her heifer calf selling in this sale as Lot 25. Due approximately. November 13.

Owned by: SUPERIOR SIMMENTALS