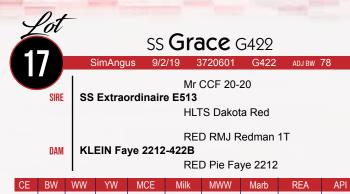

13 |-0.1 | 60 | 88 | 8.1 | 22 | 52 | 0.08 | 0.73 | 123

We are so pleased with our SS Extraordinaire calves. Here is a great example of how good these calves are. His dam was the high selling donor in the Klein Red Angus Dispersal. Grace will be an outstanding

Owned by: SLOUP SIMMENTALS

| Y  | Pot  | ·      |         | SS      | s <b>Gr</b> | ace                          | G25  |        |     |
|----|------|--------|---------|---------|-------------|------------------------------|------|--------|-----|
|    | X    |        | Purebre | ed 9/   | 1/19        | 3764405                      | G25  | ADJ BW | 88  |
|    | SIRE | HIL    | .B/SHE  | ER Data | Breac       | LB Oracle<br>h<br>IER Glitte |      |        |     |
|    | DAM  | ss     | -DS CI  | ass Ab  | ove         | ing B Curss CCF R            |      | W4     |     |
| CE | DW   | \A/\A/ | VM      | MCE     | Maile       | N #\ A /\ A /                | Marh | DEA    | ADI |