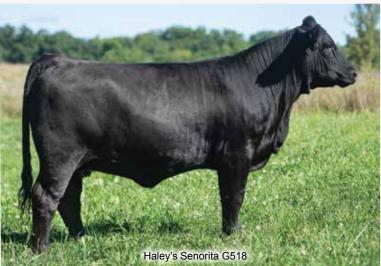

Owned by: ARROW H SIMMENTALS

| Lot  | Hal         | ey's <b>S</b>                                                                     | enori                 | <b>ta</b> G5 | 18        |  |  |  |
|------|-------------|-----------------------------------------------------------------------------------|-----------------------|--------------|-----------|--|--|--|
| (h4) | Purebred    | 1/3/19                                                                            | 3624333               | G518         | ADJ BW 80 |  |  |  |
| SIRE | W/C Tribute |                                                                                   | Yardley Utah Y361     |              |           |  |  |  |
| o    |             |                                                                                   | Miss Werning KP 8543U |              |           |  |  |  |
| DAM  | Remington M | Remington Lock n Load 54U<br>Remington Miss Red Rush 68<br>CEN Miss Red Rush 439R |                       |              |           |  |  |  |
|      | 1           |                                                                                   | OLIVINIOS IX          | ca rtasii    | 10011     |  |  |  |

|  |  |  |  | REA<br>0.99 |  |
|--|--|--|--|-------------|--|
|  |  |  |  |             |  |

Bred AI to Longs The Player, ASA#3030191 on 3/2/20

PE to MPHC Rockstar F497, ASA#3562927 from 4/26/20 to 7/7/20

This really nice bred heifer is out of a full brother to Relentless and a red donor that comes from the outstanding Remington program up in Canada. We bred her to our popular bull The Player for an exciting December calf.

Owned by: HALEY FARMS

SIRE

DAM