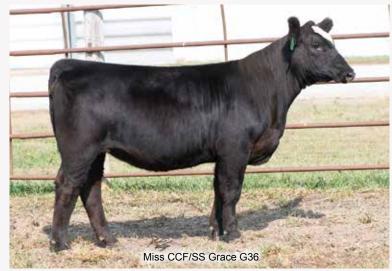

|    |     |    |     |     |    |    |       | KEA  |     |
|----|-----|----|-----|-----|----|----|-------|------|-----|
| 13 | 1.7 | 76 | 110 | 6.3 | 22 | 60 | -0.05 | 1.34 | 103 |

This is one of our top heifers we are selling. Night Lights is a powerful, solid black, 20/20 daughter. Her dam, 119E is one of our top young donors who is a Magnetic Lady x PVF Insight daughter. Tremendous genetics!