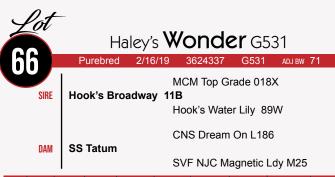

#### SS **Daysi** D530

ed 11/2/16 3649086 D530 ADJ BW 86

MCM Top Grade 018X

Hook's Broadway 11B

Hook's Water Lily 89W

GWS Ebonys Trademark 6N

**KenCo Miley Cottontail** 

JM Dice-H25-L24

|   |     |    |     |     |    |    |      | REA  |     |
|---|-----|----|-----|-----|----|----|------|------|-----|
| 9 | 2.9 | 81 | 121 | 4.2 | 24 | 64 | 0.14 | 0.83 | 124 |

#### Bred AI to W/C Fully Loaded, ASA#3182370

Miley Cottontail x Broadway- We all enjoy walking out into the pasture or the pen and look at a striking female. This gorgeous black baldy will always fit that category. She is beautifully made with a perfect udder and a top pedigree. I was fortunate to own Miley for a few years and she produced many bulls and heifers that were some of my best. This young cow is one of them! Due mid October to Fully Loaded.

Owned by: SLOUP SIMMENTALS

DAM