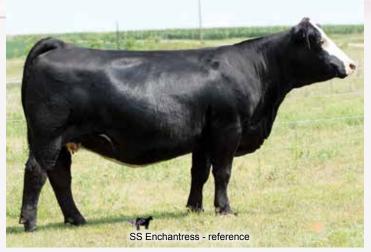

#### ss Enchantress x W/C Fully Loaded 90D

Pregnancy Due 11/24/20 3006221

Recipient Gonsior/GC Jackie C202, ASA#3150439 BD 9/21/15 sire TLLC One Eyed Jack Dam WRS/GS Dixie Z201

**Owned by: SLOUP SIMMENTALS** 

#### ss Enchantress x W/C Fully Loaded 90D

Pregnancy Due 11/24/20 3006221

Recipient SS Frivalous 44F, ASA#3764236 BD 10/4/18 Sire CCR Cowboy Cut 5048Z Dam OBCC Eriskay 496Y

Owned by: SLOUP SIMMENTALS

W/C Loaded Up 1119Y W/C Fully Loaded 90D

Miss Werning KP 8543U

TJ Sharper Image 809U

SS Enchantress

SVF NJC Magnetic Ldy M25

| _  |    |    |    |     |      |     |      | 0.95 |     |
|----|----|----|----|-----|------|-----|------|------|-----|
| CE | BW | WW | YW | MCE | Milk | MWW | Marb | REA  | API |

Here is an excellent opportunity to add elite genetics to your program. This young baldy, One Eyed Jack daughter, sells with a B200 x WC Fully Loaded pregnancy.

Gonsior/GC Jackie C202 - Lot 10

SS Frivalous 44F - Lot 10A