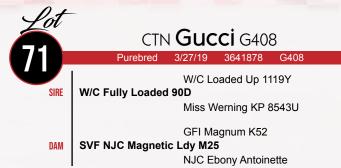

Bred AI to Walsh Lock Down, ASA#3515535 on 4/24/20 due 2/1/21

Top genetic package here! This one is an ET daughter of Magnetic Lady x WC Fully Loaded, Gucci was Ald to WC Lockdown on 4-24-20 and is due 2-1-21.

Owned by: SLOUP SIMMENTALS

| Z   | Pot  | <u>.</u>  |          | Na     | din   | e/Le                     | gac      | У        |     |  |  |  |
|-----|------|-----------|----------|--------|-------|--------------------------|----------|----------|-----|--|--|--|
|     |      | 3         | /4 Blood | d 4/28 | 3/19  | 3598982                  | G104     | ADJ BW   | 65  |  |  |  |
|     | SIRE | <br>  Rai | ins Led  | acy E2 |       | C Executi                | ive Orde | er 8543B |     |  |  |  |
|     |      |           | •        | , ,    |       | Rains Legacy C24         |          |          |     |  |  |  |
|     | DAM  | ss        | Nadin    | e      | We    | Welshs Dew It Right 067T |          |          |     |  |  |  |
|     |      |           |          | _      | SS    | Nighting                 | ale      |          |     |  |  |  |
| 0.5 | DW   | 10001     | VAM      | MOE    | N.420 | 3.03.037                 |          | DEA      | 4.0 |  |  |  |