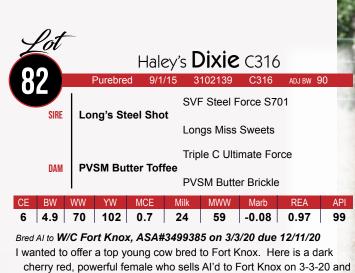

#### **Deling Rosa**

SimAngus 1/13/18 3444747

+++1+1 132 AD3 DW

Mr NLC Upgrade U8676
Mr TR Hammer 308A ET

SVF/HS Expecting a Dream

LAU Beef Maker JJ 996

LAU Primrose JC 1858

LVVF Touchstone of JC 433

|    |     |    |     |     |    |    |      | REA  |     |
|----|-----|----|-----|-----|----|----|------|------|-----|
| 13 | 1.3 | 70 | 115 | 7.8 | 21 | 56 | 0.19 | 0.52 | 106 |

Here is one bred that has a special look about her. This star headed, Hammer daughter is extremely big boned and stout while still being really feminine through her front end. She's got a lot a look and eye appeal. Rosa's mother was the great Primrose donor from Bruhn Farms. Check her and her calf out come sale day. We know you won't be disappointed.