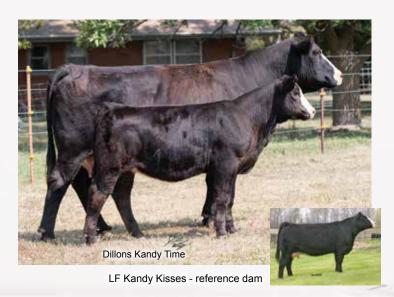

#### Dillons Kandy Time

Purebred 1/5/07 2382690 T704 A

CNS Dream On L186

HTP SVF In Dew Time

HTP SVF Honeydew

HC Power Drive 88H

LF Kandy Kisses

NJC TJF Hollye Hunter

|    |     |    |    |     |    |    |      | REA  |     |
|----|-----|----|----|-----|----|----|------|------|-----|
| 13 | 1.1 | 63 | 85 | 5.3 | 24 | 55 | 0.04 | 0.68 | 121 |

#### Bred AI to Walsh Lock Down F24, ASA#3515535 due 2/25/21

This beautiful baldy cow is a Kandy Kisses x In Dew Time daughter. She has been a tremendous cow. She sells bred to F24. She was pregnancy checked at 80 days on 8-18-20. She is due approximately on 2-25-21. She sells with a fancy baldy, a Fort Knox heifer, who was born on 2-15-20.

**90A** <sub>BD</sub> 2/15/20 H704 Heifer <sub>Sire</sub> W/C Fort Knox 609F, ASA#3499385