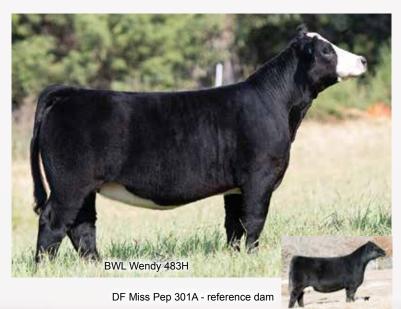

# BWL Wendy 483H Purebred 2/27/20 3760045 483H ADJ BW 65 W/C Loaded Up 1119Y Miss Werning KP 8543U JF Milestone 999W HPF Miss Pep Y301

|    |     |    |     |     |    |    |      | REA  |     |
|----|-----|----|-----|-----|----|----|------|------|-----|
| 11 | 2.1 | 75 | 105 | 5.8 | 27 | 64 | 0.02 | 0.91 | 126 |

Bankroll with a little pep to bring this heifer at you with a full baldy, wicked neck like her dam, and a well-made powered up heifer. Sold her dam in last year's sale to CTN Simmentals and they have been off and running with her and watch for very nice progeny coming this winter. Solid heifer with the look and rest of the puzzle to back her up and take home to watch explode.