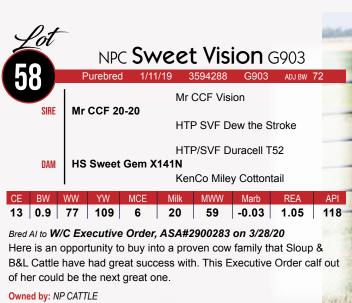

Owned by: SLOUP SIMMENTALS

| Mr CCF Vision  Mr CCF 20-20  HTP SVF Dew the Stroke |
|-----------------------------------------------------|
|                                                     |
|                                                     |
| PVF Insight 0129  SS Sensation E119                 |
| DAM   SS Sensation E119<br>SVF NJC Magnetic Ldy M25 |
| CE BW WW YW MCE Milk MWW Marb REA API               |

|    |     |    |     |     |    |    |       | KEA  |     |
|----|-----|----|-----|-----|----|----|-------|------|-----|
| 13 | 1.7 | 76 | 110 | 6.3 | 22 | 60 | -0.05 | 1.34 | 103 |

This is one of our top heifers we are selling. Night Lights is a powerful, solid black, 20/20 daughter. Her dam, 119E is one of our top young donors who is a Magnetic Lady x PVF Insight daughter. Tremendous genetics!