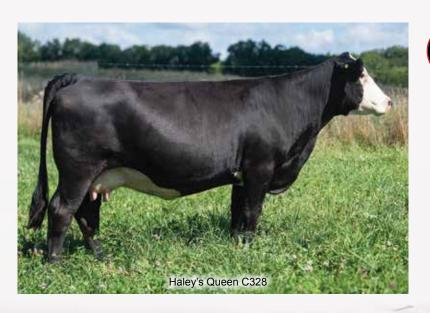

#### Haley's Queen C328

12/10/15 3121013 C328 ADJ BW 78

Long's Shear Pleasure

TLLC One Eyed Jack

Long's Miss Sweet Treat

LMF Movin Forward

SS Baylee

SVF NJC Magnetic Ldy M25

|    |     |    |    |     |    |    |       | REA  |     |
|----|-----|----|----|-----|----|----|-------|------|-----|
| 11 | 1.6 | 57 | 82 | 2.7 | 23 | 52 | -0.08 | 0.81 | 105 |

Everyone loves a baldy but truly everyone wants a really good baldy and that is what you are getting here, times two. This outstanding young cow and her really nice heifer calf are the kind of pair that someone can start a program with or just add quality to an existing one. Take these two girls home and put them to work for the future.

**79A** 8/2/20 H610 Heifer ADJ BW 67 Sire M-R Edison, ASA#3538194 Owned by: HALEY FARMS

Bred AI to CLRS Guardian, ASA#3563436 on 4/8/20 due 1/16/21
This solid black, young Uno Mas cow, is AId to Guardian on 4/8/20 and due 1/16/21. Here is an opportunity to add a productive young cow to your program.