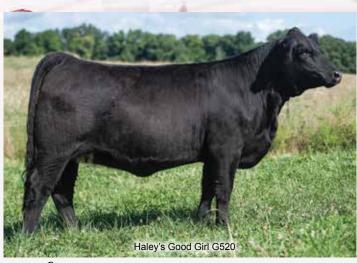

#### Haley's Cha Cha G533

3624338 G533 ADJ BW

HSF Better Than Ever **GLS New Direction X184** 

GLS N6

CNS Dream On L186

SS Tatum

SVF NJC Magnetic Ldy M25

|    |     |    |    |     |    |    |       | REA  |     |
|----|-----|----|----|-----|----|----|-------|------|-----|
| 11 | 1.1 | 59 | 86 | 5.9 | 22 | 52 | -0.05 | 0.77 | 111 |

#### Bred AI to ASR Birthright, ASA#3485818

PE to MPHC Rockstar F497, ASA#3562927 from 4/26/20 to 7/7/20

We are offering these 2 half sisters out of our Donor SS Tatum because we love the cows that they are making in our herd and so we wanted to share a few more. This solid red heifer is one that I am only offering because we just have to have a red one in our sale group or it just would not seem right. No matter if she is bred to the AI or the natural service she will have you an outstanding calf this winter.

Owned by: HALEY FARMS

**NPC Perfect Class C536** 

**NPC Miss Cameo B416** 

|    |     |    |     |     |    |    |      | REA  |     |
|----|-----|----|-----|-----|----|----|------|------|-----|
| 10 | 2.1 | 69 | 104 | 4.5 | 22 | 57 | 0.23 | 0.76 | 117 |