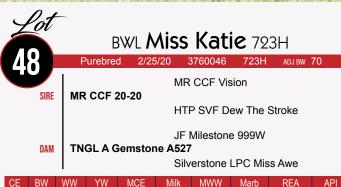

Owned by: SLOUP SIMMENTALS

| 14  | 1     | 69     | 98      | 6.2       | 24        | 58       | 0.13      | 0.76      | 118 |
|-----|-------|--------|---------|-----------|-----------|----------|-----------|-----------|-----|
| Gem | stone | is a b | eautifu | l, eye-ca | atching b | aldy, si | red by Da | ata Bread | h.  |

Gemstone is a beautiful, eye-catching baldy, sired by Data Breach. Her dam is an ET daughter out of Magnetic Lady x BC Lookout. Tremendous genetics! Great disposition!

Owned by: SLOUP SIMMENTALS

This ET heifer has been a standout since birth. Sired by the ever popular, Lock-n-Load, and out of SS Elianah, high selling heifer in the 2018 sale (1/2 interest \$24,000 with our good friends Fenton Farms), Gianna will end up in someone's donor pen. Highly recommend!