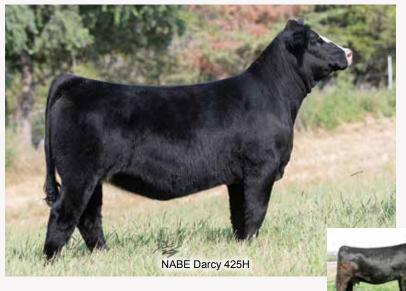

#### NABE **Darcy** 425H

3758647 425H

Mr HOC Broker

JM BF H25

HC Power Drive 88H

KA TCF Independence S30L

TRIPLE C Krissie L30Y

SVF Steel Force S701

|   |   |    |    |   |    |    |       | REA  |    |
|---|---|----|----|---|----|----|-------|------|----|
| 6 | 4 | 66 | 98 | 2 | 24 | 57 | -0.27 | 0.79 | 90 |

This exciting Broker daughter has all the right pieces and parts to make a big-time donor in a very short time. Darcy has a tremendous amount of volume and capacity as well as impeccable structural correctness. This baldy heifer is backed by her dam, Independence, who's calves have been highly sought after. Several full sibs have been sale toppers.

**Owned by: NABER FARMS** 

Julia is a purebred Simmental that has been a standout since birth. She's super pretty fronted with a lot of femininity about her while still being extremely sound and big footed with huge rib shape. This heifers dam produces calves with a show ring look and great eye appeal. Julia will make a good show heifer for a junior and will transition into a great cow.