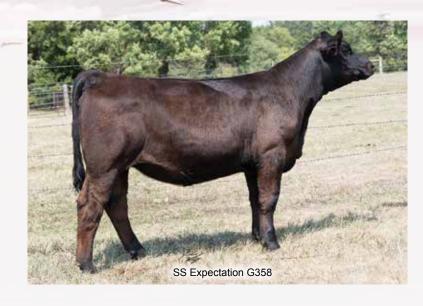

Expectation is a very complete, solid black, Revival daughter. Revival's dam, SS Noreen, was raised by us and sold to Walsh Simmentals.

Owned by: SLOUP SIMMENTALS

Everyone likes a beautiful black baldy. SS Grace is a Copacetic x Sheza Bonnie daughter. If you like them extra fancy, here she is.