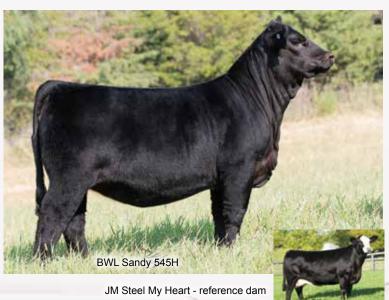

#### BWL Sandy 545H

2/20/20 3760047 545H

**Dameron First Class** 

ADJ BW 75

Colburn Primo 5153

Silveiras Sara's Dream 1339

SVF Steel Force S701

JM Steel My Heart

JM BF H25

| CE | BW  | WW | YW | MCE | Milk | MWW | Marb | REA  | API |
|----|-----|----|----|-----|------|-----|------|------|-----|
| 11 | 1.0 | 66 | 97 | 6   | 12   | 45  | 0.14 | 0.44 | 102 |

Cow I like more than any is Steel My Heart and have had good luck with different mating's but the Primo has always raised to the top. Sandy is got it all with rib, power, bone, and so soft on her feet she floats as she moves. Full sisters to this mating have sold awesome and gone to be foundation cows in herds. I really like this one and have a hard time parting with her but here she is.