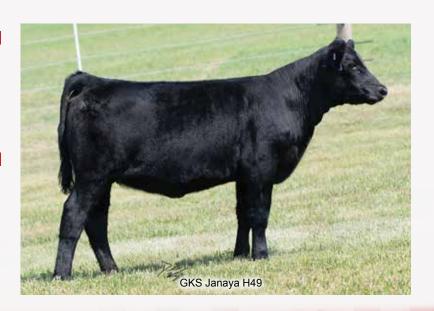

#### GKS **Janaya** H49

Purebred 4/12/20 3758682 H49

W/C Loaded Up 1119Y

**GEFF County O** 

RUBY NFF Rhythm 475B

TJ Sharper Image 809U

**GKS Sahmera C49** 

SS Magnificent Dreams

|   |     |    |     |     |    |    |       | REA  |     |
|---|-----|----|-----|-----|----|----|-------|------|-----|
| 9 | 2.9 | 77 | 118 | 5.2 | 26 | 65 | -0.01 | 0.84 | 124 |

Janaya is the natural calf from our new donor, "GKS Sahmera C49". This young, "County O" daughter has a bright future ahead of her in the show ring and even more importantly, following her show career. Janaya, while being greener than most of the older heifers in the sale, is one that has ALL the pieces and parts to have a very successful campaign in the ring. She is a flat shouldered, trim fronted female, who has a beautiful look to her. We are very excited to offer a female of this caliber and will love to hear reports on this one as time goes on.