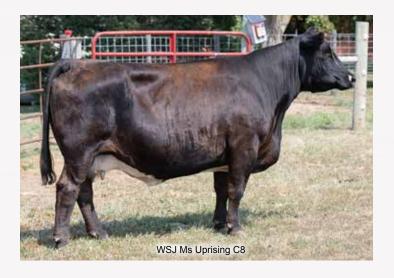

## WSJ MS Uprising C8 3/4 Blood 1/2/15 3365120 C8 ADJ BW 79 Heads Up 20X ET LLSF Uprising Z925 LLSF Untouchable U925 WSJ Encore

| CE BW WW YW MCE Milk MWW Marb REA API | 9  | 2  | 74 | 108 | 3.5 | 18   | 55  | -0.02 | 0.89 | 105 |
|---------------------------------------|----|----|----|-----|-----|------|-----|-------|------|-----|
|                                       | CE | BW | WW | YW  | MCE | Milk | MWW | Marb  | REA  | API |

SOSF Ebonys Joy L-123

Bred AI to W/C Fully Loaded, ASA#3182370 on 4/3/20 due 1/21/21

WSJ Serendipity

Only because I am trying to shorten the calving season am I parting with some of these good young cows. Here is a powerful Uprising daughter, bred to WC Fully Loaded on 4-3-20 and due 1-21-21. We are very pleased with the Fully Loaded calves.