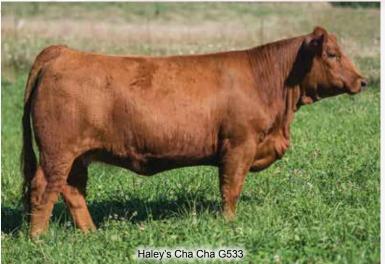

#### Haley's Cha Cha G533

3624338 G533 ADJ BW

HSF Better Than Ever **GLS New Direction X184** 

GLS N6

CNS Dream On L186

SS Tatum

SVF NJC Magnetic Ldy M25

|    |     |    |    |     |    |    |       | REA  |     |
|----|-----|----|----|-----|----|----|-------|------|-----|
| 11 | 1.1 | 59 | 86 | 5.9 | 22 | 52 | -0.05 | 0.77 | 111 |

#### Bred AI to ASR Birthright, ASA#3485818

PE to MPHC Rockstar F497, ASA#3562927 from 4/26/20 to 7/7/20

We are offering these 2 half sisters out of our Donor SS Tatum because we love the cows that they are making in our herd and so we wanted to share a few more. This solid red heifer is one that I am only offering because we just have to have a red one in our sale group or it just would not seem right. No matter if she is bred to the AI or the natural service she will have you an outstanding calf this winter.

Owned by: HALEY FARMS

**NPC Perfect Class C536** 

**NPC Miss Cameo B416** 

|    |     |    |     |     |    |    |      | REA  |     |
|----|-----|----|-----|-----|----|----|------|------|-----|
| 10 | 2.1 | 69 | 104 | 4.5 | 22 | 57 | 0.23 | 0.76 | 117 |