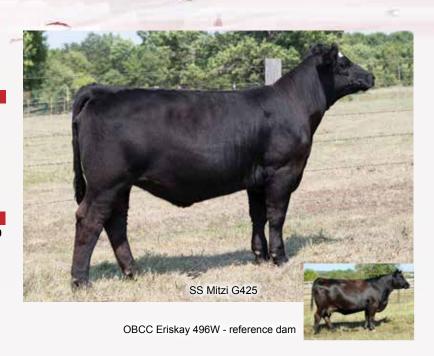

SS Mitzi is an eye-catching black baldy, Bankroll daughter. Her donor dam by Bismarck is our top Angus donor who has had exceptional progeny.

Owned by: SLOUP SIMMENTALS

| 9   | Pot  | <br>Si | mAngus                                        |          | <b>\ul</b> \<br>5/19 | <b>Derry</b><br>3764232 | <b>/</b> G96 |          | 89 |  |  |  |
|-----|------|--------|-----------------------------------------------|----------|----------------------|-------------------------|--------------|----------|----|--|--|--|
| 4   |      | ı      | iiii aigac                                    | , 11/1   |                      |                         |              | I ADS DW | 00 |  |  |  |
|     | SIRE | CD     | I Autho                                       | ority 77 |                      | NF Trump S582           |              |          |    |  |  |  |
|     |      |        |                                               | CE       | CDI Ms Crocket 88T   |                         |              |          |    |  |  |  |
|     | DAM  | KΔ     | W M26                                         | P Rasir  |                      | d Fine Lir              | ne Mulbe     | erry 26P |    |  |  |  |
|     | DAM  | "      | KAW M26P Basinette 961  JAG Shstaldy HB 1606L |          |                      |                         |              |          |    |  |  |  |
| 0.5 | DW   | 1404/  | VAM                                           | MOE      | N. 470               | 8.00.00A/               |              | DEA      | ٨٥ |  |  |  |