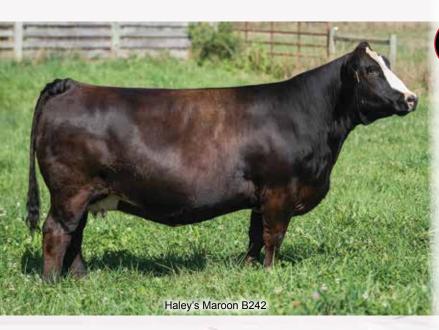

#### ss **Harmony** G135

3764410 G135

W/C United 956Y

W/C Executive Order 8543B

Miss Werning KP 8543U

CDI Rimrock 325Z

DAM SS Ember E135

JM Steel My Heart

14 -1.3 77 | 112 | 6.5 | 23 | 62 | 0.09 | 0.91 | 128

I liked naming this heifer Harmony because she fits the name as her famous grand dam, Steel My Heart meshed beautifully with Executive Order to produce this pretty red female. She is going to make a wonderful female and turn in to the kind of cow that we all need more of in our herds.