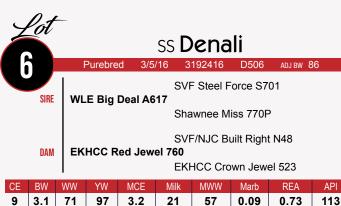

### CTN SS BWL Kinley D004 X TMAS Can't Touch This 8531F

Pregnancy [

Oue 12/10/20 3227797

M

Mr TR Hammer 308A ET

TMAS Can't Touch This 8531F

J6RA 606B

SVF Steel Force S701

CTN SS BWL Kinley D004

EKHCC Red Jewel 760

| CE | BW  | WW | YW  | MCE | Milk | MWW | Marb  | REA  | API |
|----|-----|----|-----|-----|------|-----|-------|------|-----|
| 7  | 3.6 | 79 | 119 | 3   | 18   | 57  | -0.08 | 0.93 | 108 |

Here is a tremendous, high quality, registered recipient cow. She is calving a Kinley (Steel Force x Red Jewell) x Can't Touch This. She is due to calve 12-10-20. I own this beautiful donor cow with my good friend, Brandon Luebbe.