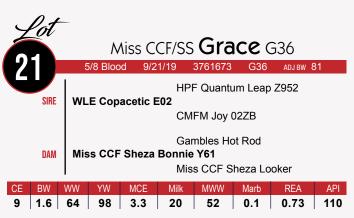

Expectation is a very complete, solid black, Revival daughter. Revival's dam, SS Noreen, was raised by us and sold to Walsh Simmentals.

Owned by: SLOUP SIMMENTALS

Everyone likes a beautiful black baldy. SS Grace is a Copacetic x Sheza Bonnie daughter. If you like them extra fancy, here she is.