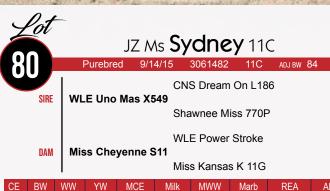

Recipient **URF Jessica's Jewel C010**, ASA#3104140 BD 9/15/15 Sire WLE Uno Mas X549 Dam Blankette Of Conanga 198

Owned by: SLOUP SIMMENTALS