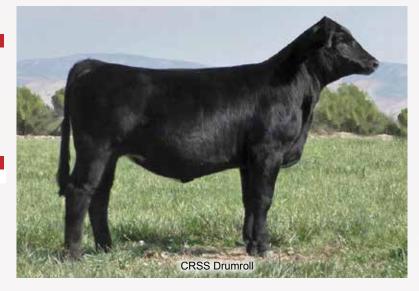

#### **CRSS Drumroll**

12/5/19 3758695

W/C Bankroll 811D

W/C Loaded Up 1119Y

Miss Werning KP 8543U

DAM

| CE | BW                      | WW | YW | MCE | Milk | MWW | Marb | REA | API |  |  |
|----|-------------------------|----|----|-----|------|-----|------|-----|-----|--|--|
|    | EPDs Available Sale Day |    |    |     |      |     |      |     |     |  |  |

Drumroll is out of a first calf High Voltage heifer She continues to improve with age. She has the right design and lines for the show world. Her grand dam never missed at producing calves at the very top for phenotype each year. If you believe in the importance of the maternal line then you'll want to go home with this heifer on sale day and anticipate the quality of calves she'll produce in the future.