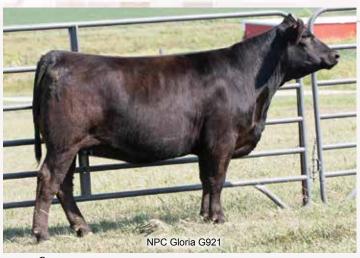

#### NPC Miss Jasmine Z212

/8 Blood 1/22/12 2774614 Z212 ADJ BW 77

O C C Emblazon 854E

O C C Magnitude 805M

O C C Pollyanna 878G

Maximus 391

**NPC Miss Chimmie X144** 

Zeis Ruby T67

|    |     |    |    |   |    |    |      | REA  |     |
|----|-----|----|----|---|----|----|------|------|-----|
| 10 | 1.1 | 59 | 84 | 0 | 14 | 43 | 0.26 | 0.31 | 108 |

#### Bred AI to SWC Deals Done, ASA#3204496 due 11/13/20

This belly dragging OCC Magnitude daughter is one you won't want to overlook on sale day. She always produces calves at the top end for quality. Her last year's heifer calf is no exception. She's safe in calf to SWC Deals Done, ASA# 3204496. Which will be a full sib to her heifer calf selling in this sale as Lot 25. Due approximately. November 13.

Owned by: SUPERIOR SIMMENTALS