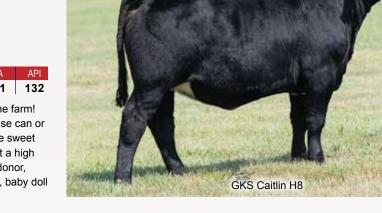

#### GKS Caitlin H8

2/22/20 3758680 H8

W/C Bankroll 811D

W/C Loaded Up 1119Y Miss Werning KP 8543U

TJ Sharper Image 809U

**GKS Sahmera C49** 

SS Magnificent Dreams

|    |     |    |     |     |    |    |      | REA  |     |
|----|-----|----|-----|-----|----|----|------|------|-----|
| 11 | 2.5 | 89 | 114 | 6.8 | 29 | 69 | 0.10 | 0.81 | 132 |

Caitlin is one that my daughter (and I) will hate to see leave the farm! Her picture says it all...this female is beautiful!!! Not much else can or needs to be said. This astonishing Bankroll daughter has the sweet front end, combined with the depth and power to compete at a high level. We are letting this one go to show you what our new donor, "GKS Sahmera C49" can crank out. This heifer has a sweet, baby doll disposition that any exhibitor will love!!!

Owned by: KASL SIMMENTALS