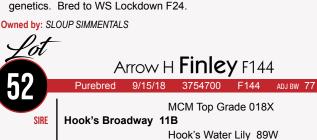

#### Bred AI to W/C Executive Order, ASA#2900283 on 2/3/20

Finley is probably the best bred heifer we have sold in the New Direction. All the daughters out of Magnificent Dreams have been extremely popular in past sales plus they excelled in their track record. F144 is due to calve November 15th. The bulls mates have excelled and sold well. Proven genetics for sure.

Owned by: ARROW H SIMMENTALS

imAngus 9/18/18 3754701

W/C Loaded Up 1119Y

W/C Bankroll 811D

Miss Werning KP 8543U

3

S A V Bismarck 5682

**OBCC Eriskay 496W** 