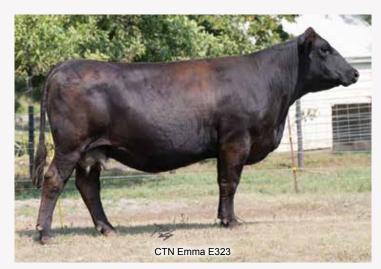

#### STF/RP Camille D684

Purebred 9/5/16 3245056 D684 ADJ BW 8

HTP/SVF Duracell T52

HPF Quantum Leap Z952

RP/MP Right to Love 015U

STF Shocking Dream SJ14

DAM Miss 159Y

STF/RP Miss S013

|    |     |    |     |     |    |    |       | REA  |     |
|----|-----|----|-----|-----|----|----|-------|------|-----|
| 13 | 0.3 | 72 | 101 | 6.2 | 22 | 57 | -0.01 | 0.82 | 124 |

#### Bred AI to W/C Fort Knox. ASA#3499385 due 10/15/20

Camille D684 is a female that is sired the Quantum Leap and back to Shocking Dreams, Goldmine, STF Diva and Promise. Look forward to her Ft Knox calf and you don't have to wait long. You read the footnotes about not wanting to sell one and this is that female as she was brought home to picture for the sale although I was not planning on selling her. Since we got her picture, I decided to allow her to be on the sale. Due 10/15/20 to Fort Knox! Daughter sells as Lot 30.

Owned by: SLOUP SIMMENTALS

KenCo Miley Cottontail - reference dam