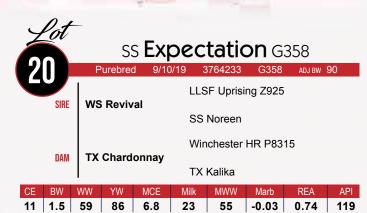

Expectation is a very complete, solid black, Revival daughter. Revival's dam, SS Noreen, was raised by us and sold to Walsh Simmentals.

Owned by: SLOUP SIMMENTALS

Everyone likes a beautiful black baldy. SS Grace is a Copacetic x Sheza Bonnie daughter. If you like them extra fancy, here she is.