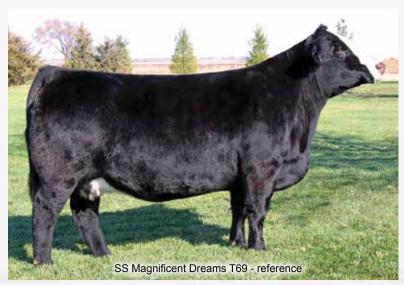

#### GKS **Trelbi** 49Z

Purebred 2/15/12 2758444 49Z ADJ BW 71

JS Sure Bet 4T JSSC Wide Body 090W

WHCC Angolo

WHCC Angels Dream

CNS Dream On L186

**SS Magnificent Dreams** 

SVF NJC Magnetic Ldy M25

|    |      |    |    |      |    |    |       | REA  |     |
|----|------|----|----|------|----|----|-------|------|-----|
| 15 | -1.2 | 55 | 73 | 11.9 | 28 | 56 | -0.08 | 0.73 | 122 |

Bred AI to TJ High Caliber, ASA#2891465 on 12/11/19. Due 9/19/20 We all know in life, there are very difficult decisions to be made and having to write this footnote is one of them. We are giving you the opportunity to purchase, "GKS Trelbi 49Z", a knock out red-baldy, "Magnificent Dreams" x "JSSC Wide body" daughter that has proven herself, not only in our program, but others as well. We decided back in February, after our good friends Matt, E'lise, & Cade Bracker of Bracker Livestock, campaigned a Trelbi grand-daughter to the honors of winning the Supreme Champion female at the 2020 Nebraska Cattlemens Classic. Trelbi is an extremely powerful female with a massive hip and loads of internal dimension, that is beautifully constructed, with a stunning presence to her. Semen from her deceased sire, JSSC Widebody, is extremely scarce and nearly impossible to come by, so this is an excellent opportunity to get your hands on his championship genetics. Trelbi is due to calve prior to the sale, to the Hartman/Apex/Herbster stud, TJ High Caliber, and will be ready to flush a couple months after the sale. Call me with any questions on this outstanding donor for your program. Kasl Simmentals retains a right to a future flush, with a minimum of (8) freezeable embryos at the seller's expense and buyer's convenience.