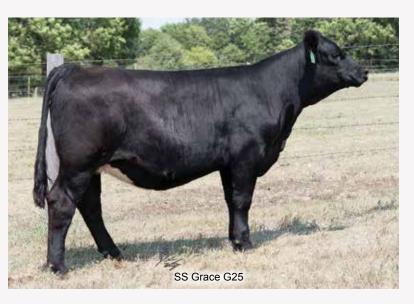

Expectation is a very complete, solid black, Revival daughter. Revival's dam, SS Noreen, was raised by us and sold to Walsh Simmentals.

Owned by: SLOUP SIMMENTALS

Everyone likes a beautiful black baldy. SS Grace is a Copacetic x Sheza Bonnie daughter. If you like them extra fancy, here she is.

Owned by: SLOUP SIMMENTALS

SS Jasmine G020

Sandeen Donna 7386 - reference granddam

SS Gabby is a dark cherry red, WC Fully Loaded daughter, by a tremendous Beef Maker daughter we purchased from Shoal Creek.