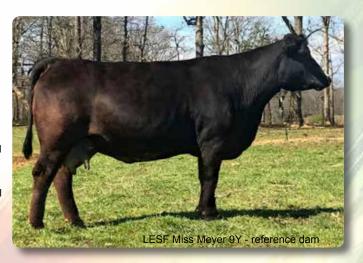

# LESF Miss Meyer 9Y x CCR Cowboy Cut 5048Z

Pregnancy
Due... 9/18/18

**CCR Cowboy Cut 5048Y** 

Triple C Singletary S3H

 $^{igspace}$  CCR Ms 4045 Time 7322T

Pregnancy

- Meyer Ranch 734

**LESF Miss Meyer 9Y** 

LSF Elba 7001

 CE
 BW
 WW
 YW
 MCE
 MILK
 MWW
 MARB
 REA
 API

 9
 1.7
 68
 95
 8
 30
 63
 0.46
 0.61
 127

Here is a package not to over look on sale day? Whether you are looking for a good productive cow or a genetic opportunity thru a pregnancy due in September this should be on your list. In the past couple year's we have offered Cowboy Cut daughters out of 9Y. They have sold well as young calves and made some junior members really happy and that is what this business is all about, the future of our industry. Cowboy Cut is still one of the breed leaders. The SimAngus cow bred by Blue Q is good individual and will to be profit maker whether you bred her to the bull of your choice or utilize her for future embryo