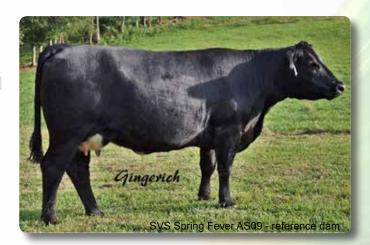

### SVS Spring Fever AS09 x Hooks Broadway 11B

3 Embryos Guaranteeing 1 Pregnancy **SVS Spring Fever AS09** 

SVS Stinger XSPZ SVS Sandy S019

Embryos

MCM Top Grade 018X

Hook's Broadway 11B

Hook's Water Lily 89W

Selling 3 conventional embryos guarantee one pregnancy if work is performed by a certified embryologist.

SVS Spring Fever is a great young cow we purchased from Shenandoah Valley Simmental as a top selling cow. She made 27 embryos at first time flushed. She is very complete. She is long deep wide all put in a fancy package. Broadway works very well to make fancy heifers that work for the cowman. She is a maternal sister to the famed SVS Snickerdoodle who is the dam of the \$10,000 SVS King Pin.

Consignor... Gingerich Family Farm