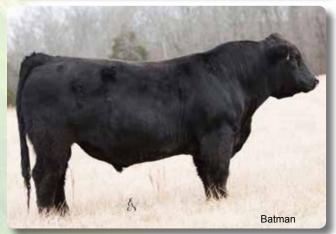

## Lt 36 Batman

|                      |      |       |         |      |            | _ M               | Ir NLC U   | pgrade l | J8676 |    |  |
|----------------------|------|-------|---------|------|------------|-------------------|------------|----------|-------|----|--|
| ASA# 3100024         | МС   | М Тор | Grade   | 018X |            |                   |            | . 0      |       |    |  |
| BD <b>12/27/15</b>   |      | 3/    | 4 Blood |      | └ MCM 513R |                   |            |          |       |    |  |
| Tattoo <b>524C19</b> | Tim  |       |         |      |            | RC Club King 040R |            |          |       |    |  |
| Adj BW <b>79</b>     | Tip  | S     |         |      |            | LM                | lystic HII | Elba 0T  | 16X   |    |  |
| Adj WW <b>726</b>    | CE   | BW    | WW      | YW   | MCE        | MILK              | MWW        | MARB     | REA   | AP |  |
|                      | 12 - | -0.6  | 64      | 104  | 8          | 26                | 58         | 0.44     | 0.75  | 13 |  |

Batman is a pastured raised Top Grade and Club King descent. His blazed faced stand out and is sure footed. His EPD speak for themselves. Batmans BSE, semen and trich test have been completed by Rose Hill Veterinary practice.