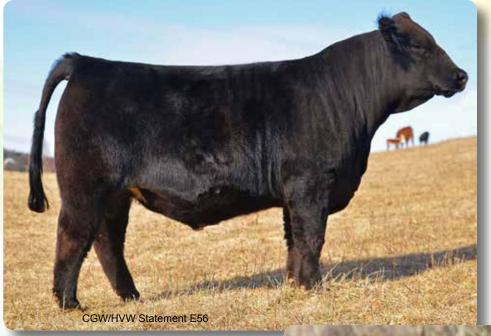

### LE 12 CGW/HVW Statement E56

|              |    |       |         |      |         | _ C              | NS Dre  | am On L  | 186 |     |  |
|--------------|----|-------|---------|------|---------|------------------|---------|----------|-----|-----|--|
| ASA# 3317891 | ST | F Sho | cking D | ream | SJ14    |                  |         |          |     |     |  |
| BD 1/31/17   |    |       |         |      |         | L S              | TF Miss | J0114    |     |     |  |
| Purebred     |    |       |         |      |         | ─ WLE Twang Z547 |         |          |     |     |  |
| Tattoo E56   | CC | W Cro | cusC5   | 6    |         | Γ,               | VLE IWa | ing 2547 |     |     |  |
| Adj BW 76    |    |       |         | Lν   | VLE Cro | cus U56          |         |          |     |     |  |
| Adj WW       | CE | BW    | WW      | YW   | MCE     | MILK             | MWW     | MARB     | REA | API |  |
|              | 12 | 1.1   | 63      | 88   | 5       | 15               | 46      | 0.16     | 0.6 | 127 |  |

Here's a herdsire prospect that has the potential to make a significant, positive impact no matter what your production goals or marketing scheme may read. Stemming from a highly productive, Fescue tolerant, perfect uddered line of percentage SimAngus females, E56 affords you the opportunity to maximize heterosis, thus performance and longevity, in offspring with his purebred Simmental status-- without sacrificing calving ease or fleshing ability in the process. If a royal pedigree appeals to you, read down the lines. This bull's maternal granddam is the \$20,500 WLE Crocus U56 cow.

Consignor... Courtney Wesner

| It I    | TX | <b>Jewel</b> | Rush  |
|---------|----|--------------|-------|
| 7# 415) | IA | JEWEI        | Nusii |

| ASA# 3                                | 281280 | TR | AXS R | ushmoı  | re X103 | 3   | Miss TraxU850 |     |            |         |     |
|---------------------------------------|--------|----|-------|---------|---------|-----|---------------|-----|------------|---------|-----|
| BD 2/2                                |        |    | Pι    | ırebred |         |     |               |     | Built Righ | ot N/48 |     |
| Tattoo <b>E59</b><br>Adj BW <b>91</b> |        | EK | HCC R | ed Jew  | el 760  |     |               |     | rown Jew   |         |     |
| Adj WW                                | 595    | CE | BW    | WW      | YW      | MCE | MILK          | MWW | MARB       | REA     | API |
| ,                                     |        | 13 | 1.3   | 69      | 101     | 12  | 14            | 48  | 0.06       | 0.95    | 13  |