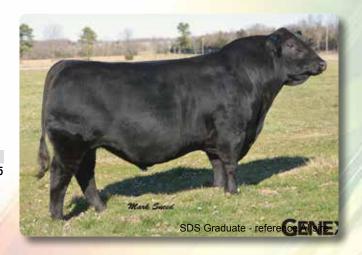

# £ 16 SR Ms D43

GAR US Premium Beef ASA#... 3255265 **GW Premium Beef 021TS** GW Miss Lucky Charm 410P BD... 10/9/16 SimAngus S A V Bismarck 5682 Tattoo... D43 SR Ms ZU21 Adj BW 68 SR Ms UR21 Adj WW 632 CE BW WW MWW MARB REA API 19 -1.8 60 100 20 50 0.37 0.54 142

Solid black, Homozygous black, polled female.

Ald to SDS Graduate 006X, ASA#2548143

PE to Chimney Top Fortress D32, AAA#18729710 from 1/19/18 to 3/10/18

Consignator... Smith Reasor