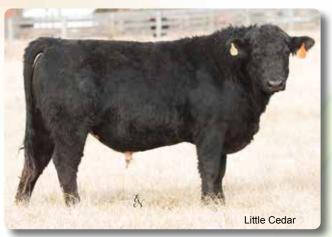

### Little Cedar

| ASA# <b>3145920</b>  | Ce   | dar |           |    |     | _ B  | Brookme   | ade Blac   | k Cedar | 106 |
|----------------------|------|-----|-----------|----|-----|------|-----------|------------|---------|-----|
| BD <b>5/8/16</b>     |      |     | 5/8 Blood |    |     | L    | .BF Alwa  | ays Read   | у       |     |
| Tattoo <b>524D22</b> | M    | nee | 0/0 Biood |    |     | ۲    | ITP SVF   | In Dew     | Time    |     |
| Adj BW 94            | IVII | nee |           |    |     | L    | /lystic H | ll Elba 0T | 24X     |     |
| Adj WW <b>689</b>    | CE   | BW  | WW        | YW | MCE | MILK | MWW       | MARB       | REA     | API |
|                      | 6    | 1.3 | 64        | 93 | 5   | 17   | 48        | 0.3        | 0.63    | 113 |

If you need an older bull to get the job done then the Va Beef Expo is the place to be. Add some hybrid vigor, performance and profit to your cow herd. If you haven't used some Simmental genetics add a herd sire with some In Dew Time influence.

Consignor... Bahram U Farms

|                     |     |         |         |         |      | _ M                  | Ir NLC U | Ipgrade L | J8676  |     |  |  |
|---------------------|-----|---------|---------|---------|------|----------------------|----------|-----------|--------|-----|--|--|
| ASA# <b>3280485</b> | San | ndeen ( | Upper ( | Class 2 | 2386 |                      |          | . 0       |        |     |  |  |
| BD <b>8/26/16</b>   |     | Pu      | ırebred |         |      | └ Sandeen Donna 7386 |          |           |        |     |  |  |
| Tattoo D05          | 66  | Sweet   |         |         |      | HTP SVF In Dew Time  |          |           |        |     |  |  |
| Adj BW 100          | 33  | Sweet   | 11622   |         |      | Ls                   | VF NJC   | Magnetic  | Lady N | И25 |  |  |
| Adj WW <b>579</b>   | CE  | BW      | WW      | YW      | MCE  | MILK                 | MWW      | MARB      | REA    | API |  |  |
|                     | 7   | 2.3     | 68      | 91      | 2    | 18                   | 52       | 0.18      | 0.7    | 114 |  |  |