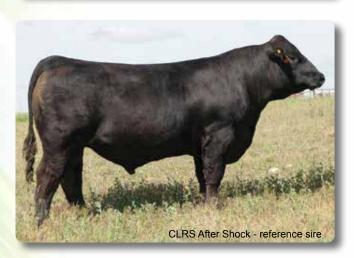

# 2 SVS Field O Dreams ECY9

| ASA# <b>3263849</b> | CI | RS A  | fter Sho | ck 604 | Δ   | Hook's reliowstorie 97 f |     |      |      |     |  |  |
|---------------------|----|-------|----------|--------|-----|--------------------------|-----|------|------|-----|--|--|
| BD 3/2/17           | "  |       |          |        |     | Hooks Sarita 4S          |     |      |      |     |  |  |
| Tattoo ECY9         |    | ŀ     | Purebred | d      |     | ⊢ Mr NLC Upgrade U8676   |     |      |      |     |  |  |
|                     | sv | 'S Me | adow Q   | ueen C | YS9 |                          |     |      |      |     |  |  |
| Adj BW 82           |    |       |          |        |     | └ SVS Desert Rose YS19   |     |      |      |     |  |  |
| Adj WW              | CE | BW    | WW       | YW     | MCE | MILK                     | MWW | MARB | REA  | API |  |  |
|                     | 11 | 2     | 74       | 117    | 7   | 22                       | 60  | 0.22 | 0.74 | 142 |  |  |

Hard to let one like this go. SVS Field O Dreams is a halter broke After Shock daughter that is attractive both in person and on paper as she ranks API 15%, TI 10%, Wean 10%, CW 10%, ADG 10%, and Year 5%. Her Dam was purchased from Shenandoah Valley Simmentals where they are know for being the Home of the "Keepin' Kind" and we feel this heifer is no exception. Buy this female breed her to the bull of your choice and let her go to work for you!

Consignor... Ruebush Cattle Company