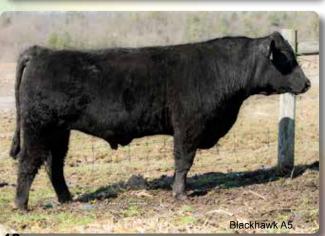

### **₽ 37** Blackhawk A5

|                  | 10 | 1.6    | 63        | 93   | 6   | 18                      | 50        | 0.17     | 0.73    | 121 |  |  |
|------------------|----|--------|-----------|------|-----|-------------------------|-----------|----------|---------|-----|--|--|
| Adj WW           | CE | BW     | WW        | YW   | MCE | MILK                    | MWW       | MARB     | REA     | API |  |  |
| Adj BW 89        | Hi | licres | t Balleri | na   |     | <br> -<br>              | /IVS Em   | ma Fortu | ne Jewe | el  |  |  |
| Tattoo <b>D5</b> |    | •      |           | -    |     | SVF/NJC Built Right N48 |           |          |         |     |  |  |
| BD 3/31/16       |    | ,      | Purebre   | d    |     | └ BBCG Ms Dive X127     |           |          |         |     |  |  |
| ASA# 3153181     | ВІ | BCG U  | lpgrade   | A127 |     | BB0014 B: V407          |           |          |         |     |  |  |
|                  |    |        |           |      |     | _ N                     | /Ir NLC I | Upgrade  | U8676   |     |  |  |

Blackhawk is a young stout grandson of Upgrade. He is a proven breeder and is very docile. His maternal brother is on test at Penn State university and is gaining very well. This calving ease bull should cover a lot of cows this spring.