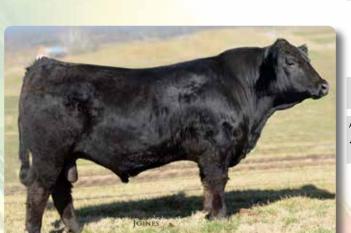

### Snowman

ASA#... 3057395 BD... 2/21/15 Tattoo... 524C15 Adj BW 84 Adj WW 467

**HTP SVF In Dew Time** 

3/4 Blood

12 0.2

MYSTIC Hill Elba 0T24X

60

87

CNS Dream On L186 HTP SVF Hooneydew SVF/NJC Mo Better M217

Mystic Hill Elba 705

MARB API 15 45 0.33 0.45 136

Snowman has BSE, Trich and semen tests completed. Completed by Rose Hill Veterinary practice. He is a great calm, blazed face, virgin bull that is being halter trained. Dam sire is Mo Better M217.

Consignor... Bahram U Farms