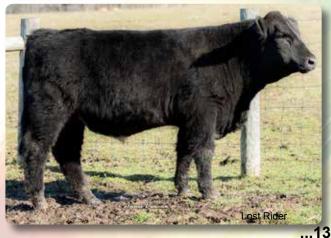

### Lat 1 Lost Rider

|                     |          |              |         |      |                         | l    | ASS/JS   | Optimize | er 58X        |   |  |
|---------------------|----------|--------------|---------|------|-------------------------|------|----------|----------|---------------|---|--|
| ASA# <b>3273359</b> | Н        | PF Opt       | imizer  | A512 |                         |      | , 100,00 | Optimize | <i>,</i> 00/1 |   |  |
| BD 10/25/16         |          | ,            | Purebre |      | └ HPF Rachels Dream X59 |      |          |          |               |   |  |
| Tattoo DC5          | SI       | /<br>//V Lui |         | ı    |                         | ٦    | SMV Fire | eball    |               |   |  |
| Adj BW 86           | <u> </u> |              |         |      |                         | ∟J   | EHF Nic  | cole     |               |   |  |
| Adj WW              | CE       | BW           | WW      | YW   | MCE                     | MILK | MWW      | MARB     | REA           | A |  |
|                     | 12       | 2            | 74      | 114  | 8                       | 22   | 59       | 0.04     | 0.85          | 1 |  |

Lost Rider is a young solid black bull out of the top ADG bull in the 2014 bulls of the Big Sky program, Optimizer. He is very stout footed and has a great disposition. With a calving ease of 10.4 he should be safe for heifers. Look him up on sale day.

Consignor... Green Ridge Farm

WLE Crocus U56 - reference granddam