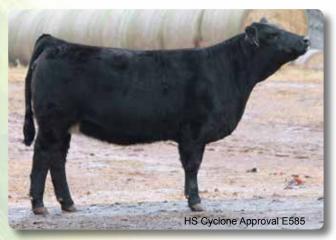

## **Lt 22** HS Cyclone Approval E585

|                     |       |           |        |     | _ Flying B Cut Above    |        |          |         |     |  |
|---------------------|-------|-----------|--------|-----|-------------------------|--------|----------|---------|-----|--|
| ASA# <b>3372279</b> | HS C  | yclone C5 | 01     |     | 110 7                   |        |          |         |     |  |
| BD <b>3/3/17</b>    |       | Purebre   | ed     |     | └ HS Timeless Lady W253 |        |          |         |     |  |
| Tattoo <b>E585</b>  |       |           |        | DEO | _ K                     | enCo/M | 1F Power | ine 204 | L   |  |
| Adj BW 65           | H5 P  | ending Ap | provai | P59 | Classic Ellie           |        |          |         |     |  |
| Adj WW <b>568</b>   | CE BI | W WW      | YW     | MCE | MILK                    | MWW    | MARB     | REA     | API |  |
|                     | 8 0.  | 8 53      | 77     | 8   | 22                      | 49     | 0.02     | 0.7     | 119 |  |

Don't miss out on this first ever HS Cyclone heifer offered for sale. HS Cyclone was our Division One Champion at NAILE in 2015 which was also the National ASA Show that year. She is a clean fronted, thick and well balanced from end to end. She is ready for a junior to show and then will make an excellent brood cow in the future. Study her pedigree, she is backed by some of the great AI bulls from top to bottom.

Consignor... Holly Spring Simmentals