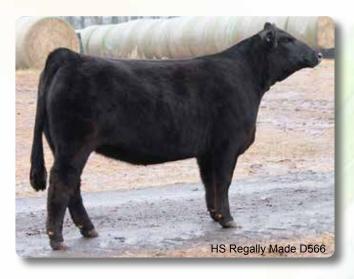

# 17 HS Regally Made D566

SS Ebonys Grandmaster ASA#... 3227374 WS A Step Up X27 WS Ms Macho U38 BD... 10/4/16 Purebred CNS Dream OnL186 Tattoo... **D566 HS Regally Made R98** Adj BW 78 **B&B Miss Black Fancy** MARB MWW Adj WW 9 1.3 61 82 8 39 0.04 0.92 116

A really nice, well balanced yearling heifer stacked with a pedigree for showing and then turning into a front pasture cow. A full sister was shown by a 9 year old first time junior at AJSA Eastern Regional, National and also at NAILE and did well. Her half sister, HS Royal Above won her junior class at NWSS in Denver, was champion Simmental Heifer and Reserve Supreme Champion at the Virginia Beef Expo, was Reserve Grand Champion junior division KILE in PA,and returned the following year as the Grand Champion Cow/Calf pair. This heifer is safe in calf to SVF/NJC Built Right bred on 12/26/17 due 10/5/18

Ald to SVF/NJC Built Right, ASA# 2225381 on 12/26/17

Consignor... Holly Spring Simmentals