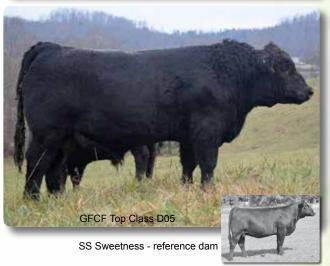

GFCF Top Class is a BOMB. He is super thick and wide. He is sired buy the great Upper Class and is out of SS Sweatness who is out of the famous Magnetic Lady who is one of Nicks favorite donors. Weather you need a bull to sire fancy show heifers or if you sell your calves buy the pound here is a bull that will fit your bill. We cleaned up a few cattle with him this year. Retaining 33% semen interest

Consignor... Gingerich Family Farm