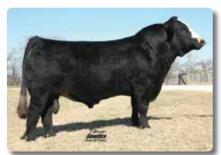

# 17 HS Regally Made D566

SS Ebonys Grandmaster ASA#... 3227374 WS A Step Up X27 WS Ms Macho U38 BD... 10/4/16 Purebred CNS Dream OnL186 Tattoo... **D566 HS Regally Made R98** Adj BW 78 **B&B Miss Black Fancy** MARB MWW Adj WW 9 1.3 61 82 8 39 0.04 0.92 116

A really nice, well balanced yearling heifer stacked with a pedigree for showing and then turning into a front pasture cow. A full sister was shown by a 9 year old first time junior at AJSA Eastern Regional, National and also at NAILE and did well. Her half sister, HS Royal Above won her junior class at NWSS in Denver, was champion Simmental Heifer and Reserve Supreme Champion at the Virginia Beef Expo, was Reserve Grand Champion junior division KILE in PA,and returned the following year as the Grand Champion Cow/Calf pair. This heifer is safe in calf to SVF/NJC Built Right bred on 12/26/17 due 10/5/18

Ald to SVF/NJC Built Right, ASA# 2225381 on 12/26/17

Consignor... Holly Spring Simmentals