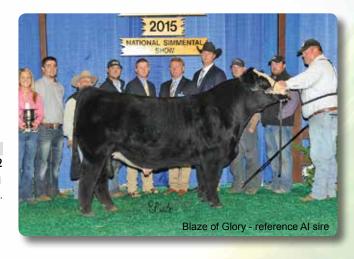

# **1 1 B JHAM Miss Faye D1**

 S D S Graduate 006X ASA#... 3214025 CCR Sante Fe 9349Z CCR Ms Apple 9332W BD... 10/16/16 Purebred HTP SVF In Dew Time Tattoo... D1 Mlinnie Z15 Adj BW 73 Adkins Zeis Do BW ww MWW MARR RFA API Adj WW 66 92 19 52 0.21 0.78 132

Here is sharp and angular made female backed by Santa Fe and In Dew Time. This fall bred will be a great cow like her dam. She will be maternal. A female with solid EPDs. Look forward to the calf she is carrying by the champion and high seller Blaze of Glory adding in another strong line of genetics.

Ald to Blaze of Glory, ASA#2939840 on 12/16/17

Consignor... Jeff Hamilton