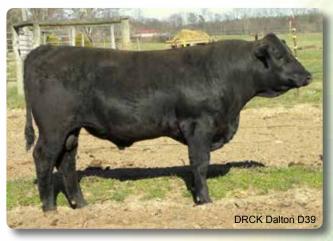

### 1st In DRCK Dalton D39

| 0 4 [           |          |      |                  |         |         |         | _ T                       | riple C S           | Singletary | / S3H     |     |  |  |
|-----------------|----------|------|------------------|---------|---------|---------|---------------------------|---------------------|------------|-----------|-----|--|--|
| ASA# 3          | 187824   | MS   | SR 221           | 4Z Of 6 | 3215S S | Single  |                           |                     | ,          |           |     |  |  |
| BD <b>10/</b>   | 12/16    |      | -                | Purebre |         |         | └ MSR 6215S Of 2061 A Par |                     |            |           |     |  |  |
| Tattoo <b>C</b> | 39       |      |                  |         |         |         | TNT Jump Start R238       |                     |            |           |     |  |  |
| Adj BW          | 86       | Qı   | iaker i          | 1 JSI P | (im Y69 | ,       | L 6                       | SW Miss             | Lucky S    | trike 611 |     |  |  |
| Adj WW          | 678      | CE   | BW               | WW      | YW      | MCE     | MILK                      | MWW                 | MARB       | REA       | API |  |  |
|                 |          | 12   | 12 1.7 71 104 10 |         |         |         |                           | 16 52 0.53 0.76 168 |            |           |     |  |  |
| This hor        | nozvaous | blad | k bull           | comes   | with ae | nomic e | enhanc                    | ed EPDs             | and API    | l in      |     |  |  |

This homozygous black bull comes with genomic enhanced EPDs and API in the top 1% of the breed and a TI in the top 3%. D39 offers calving ease plus a lot of growth. In addition to his great numbers, he has a sound structure with smooth shoulders and a strong and level top. Semen checked and ready for breeding and to produce growthy calves.

Consignor... Deer Creek Farms