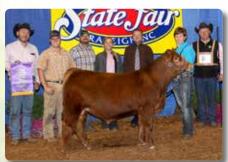

l    |               |   |  |
| Adj BW 86           | <u> </u> |              |         |      |                         | ∟J   | EHF Nic  | cole     |               |   |  |
| Adj WW              | CE       | BW           | WW      | YW   | MCE                     | MILK | MWW      | MARB     | REA           | A |  |
|                     | 12       | 2            | 74      | 114  | 8                       | 22   | 59       | 0.04     | 0.85          | 1 |  |

Lost Rider is a young solid black bull out of the top ADG bull in the 2014 bulls of the Big Sky program, Optimizer. He is very stout footed and has a great disposition. With a calving ease of 10.4 he should be safe for heifers. Look him up on sale day.

Consignor... Green Ridge Farm













WLE Crocus U56 - reference granddam





### LE 12 CGW/HVW Statement E56

|              |    |       |         |      |         | _ C              | NS Dre  | am On L  | 186 |     |  |
|--------------|----|-------|---------|------|---------|------------------|---------|----------|-----|-----|--|
| ASA# 3317891 | ST | F Sho | cking D | ream | SJ14    |                  |         |          |     |     |  |
| BD 1/31/17   |    |       |         |      |         | L S              | TF Miss | J0114    |     |     |  |
| Purebred     |    |       |         |      |         | ─ WLE Twang Z547 |         |          |     |     |  |
| Tattoo E56   | CC | W Cro | cusC5   | 6    |         | Γ,               | VLE IWa | ing 2547 |     |     |  |
| Adj BW 76    |    |       |         | Lν   | VLE Cro | cus U56          |         |