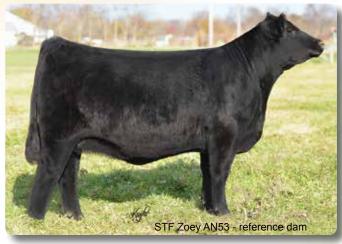

# Let 2A G B STF Zoey AN53 Embryos Tres Marias 6301 Zorzal

2 sets of 3 Embryos Guaranteeing 1 Pregnancy

WAF Zorzal 321U

Tres Marias 6582 Cumelen 5632

2 sets of 3 Embryos

- STF Dominance T171

STF Deception W153

2 sets of 3 embryos guaranteeing 1 pregnancy on each set if work is performed by a certified embryologist.

If you could see the fall and spring calves on the ground right now at Cook Show Cattle, you would buy these eggs at any price!! We have never been so excited about a group of calves out of one cow and so many different mating's since we have been in the business. Sires represented include Primary Candidate, Blaze of Glory, Relentless, CCF Vison, and not including the pictured progeny from last year by Broker. We our honestly not convinced this cow can miss to any sire right now. Zoey was the high selling % Female a few years ago at Silver Towne Farms at \$18k and we think we absolutely stole her looking at the calves on the ground. Get ready to hear big things about her progeny this fall and realize why buying these eggs before the word gets out will be the soundest investment you will have made for years to come. Enjoy!

Consignor... Cook Show Cattle

Daughter of STF Zoey AN53