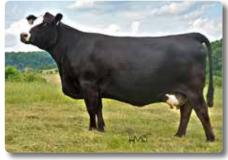

| ٦    | SMV Fire | eball    |               |   |  |
| Adj BW 86           | <u> </u> |              |         |      |                         | ∟J   | EHF Nic  | cole     |               |   |  |
| Adj WW              | CE       | BW           | WW      | YW   | MCE                     | MILK | MWW      | MARB     | REA           | A |  |
|                     | 12       | 2            | 74      | 114  | 8                       | 22   | 59       | 0.04     | 0.85          | 1 |  |

Lost Rider is a young solid black bull out of the top ADG bull in the 2014 bulls of the Big Sky program, Optimizer. He is very stout footed and has a great disposition. With a calving ease of 10.4 he should be safe for heifers. Look him up on sale day.

Consignor... Green Ridge Farm













WLE Crocus U56 - reference granddam





### LE 12 CGW/HVW Statement E56

|              |    |       |         |      |         | _ C              | NS Dre  | am On L  | 186 |     |  |
|--------------|----|-------|---------|------|---------|------------------|---------|----------|-----|-----|--|
| ASA# 3317891 | ST | F Sho | cking D | ream | SJ14    |                  |         |          |     |     |  |
| BD 1/31/17   |    |       |         |      |         | L S              | TF Miss | J0114    |     |     |  |
| Purebred     |    |       |         |      |         | ─ WLE Twang Z547 |         |          |     |     |  |
| Tattoo E56   | CC | W Cro | cusC5   | 6    |         | Γ,               | VLE IWa | ing 2547 |     |     |  |
| Adj BW 76    |    |       |         | Lν   | VLE C