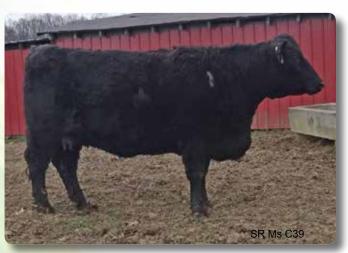

### SR Ms C39

ASA#... 3102373 SITZ Upward 307R SimAngus SR Rosey RL21 ww CE BW

15 -0.9

Connealy Onward SITZ Henrietta Pride 81M

SRS J914 Preferred Beef

SR Leslie LJ21

MWW MARB 26 58 0.31 0.61 141

Nice moderate frame, big topped, deep ribbed heifer nursing her first calf. Solid black, homozygous black and smooth polled SimAngus heifer with a nice udder and good disposition. The half blood females make some awesome cows and allow many mating opportunities.