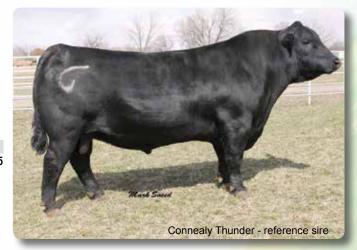

# 15 B&B Midnight E1

|               |        |        |          |          |                         | _ E | Baldridae | : Kaboon | 1 K243 F | (CF         |     |  |
|---------------|--------|--------|----------|----------|-------------------------|-----|-----------|----------|----------|-------------|-----|--|
| ASA# 3        | 308139 | Co     | nneal    | y Thun   | der                     |     |           |          |          | Conanga 241 |     |  |
| BD <b>1/2</b> | 8/17   |        | S        | SimAngu  | ıs                      |     | a 241     |          |          |             |     |  |
| Tattoo E      | IN/    | l Micc | R11/FE   | 1/V12    | COTT-GFI Fullback 0038N |     |           |          |          |             |     |  |
| Adj BW        | 103    | 310    | i ivii33 | IX11/1 L | 7112                    |     | LJ        | M Paris  | R11      |             |     |  |
| Adj WW        | 778    | CE     | BW       | WW       | YW                      | MCE | MILK      | MWW      | MARB     | REA         | API |  |
|               |        | 11     | 1.8      | 67       | 111                     | 7   | 26        | 59       | 0.35     | 0.58        | 135 |  |

B&B Midnight is a solid black homozygous, polled half-blood with performance to spare. He is thick, deep and had a 205-weaning weight of 768 pounds. Midnight is the natural calf out of our donor cow JM Miss R11/FB/Y12 is a granddaughter of the H25 Cow. Midnight is sired by the late Conneally Thunder. Need a herd sire, check him out sale day!

Consignor... B&B Simmental