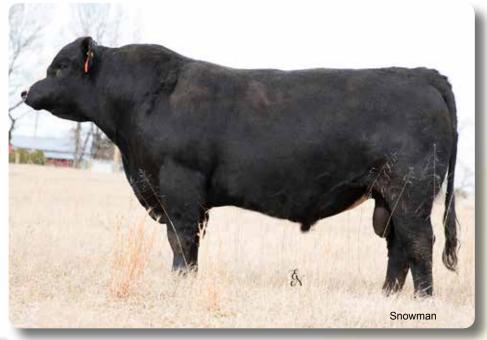

### Snowman

ASA#... 3057395 BD... 2/21/15 Tattoo... 524C15 Adj BW 84 Adj WW 467

**HTP SVF In Dew Time** 

3/4 Blood

12 0.2

MYSTIC Hill Elba 0T24X

60

87

CNS Dream On L186 HTP SVF Hooneydew SVF/NJC Mo Better M217

Mystic Hill Elba 705

MARB API 15 45 0.33 0.45 136

Snowman has BSE, Trich and semen tests completed. Completed by Rose Hill Veterinary practice. He is a great calm, blazed face, virgin bull that is being halter trained. Dam sire is Mo Better M217.

Consignor... Bahram U Farms