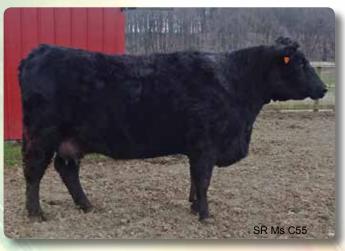

### SR Ms C55

ASA#... 3102354 BD... 10/20/15 Tattoo... C55 Adj BW 78 Adj WW 611

S A V Final Answer 0035

SimAngus

SR Ms UM70

SITZ Traveler 8180 SAV Emulous 8145

CNS Dream On L186

SR Merideth ME70

141

CE BW MWW MARB REA 75 23 60 0.38 17 0.3 116 11 0.52

Solid black, homozygous black, polled SimAngus heifer nursing her first calf. Set from the mold to be moderate framed, big middle, deep body with good length and muscle. The Final Answer half blood daughters are getting harder to come by so here is an opportunity on a nice young female.