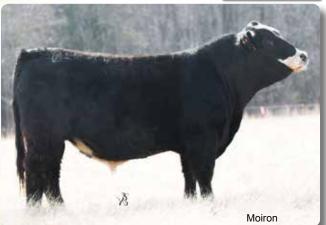

## Let 35 Mo Iron

|                    |     |    |         |           |        |     | L (                    | INS Dre   | am On L    | 186     |     |  |
|--------------------|-----|----|---------|-----------|--------|-----|------------------------|-----------|------------|---------|-----|--|
| ASA# 3100          | 025 | sv | F Ste   | el Force  | e S701 |     | L                      | N/E Sho   | za Beaut   | v I 001 |     |  |
| BD <b>12/15/</b> 1 | 15  |    | 3       | 3/4 Bloo  | d      |     |                        | ovi Sile  | za Deaut   | y L301  |     |  |
| Tattoo <b>5240</b> | C18 | Ms | retic H | lill Elba | 0T22Y  | •   | SVF/NJC Mo Better M217 |           |            |         |     |  |
| Adj BW 97          |     | ,  | 500     | iiii Liba | 01227  |     | L V                    | /lystic H | ll Elba 70 | 5       |     |  |
| Adj WW 80          | 4   | CE | BW      | WW        | YW     | MCE | MILK                   | MWW       | MARB       | REA     | API |  |
|                    |     | 7  | 2.7     | 70        | 111    | 2   | 11                     | 45        | 0.16       | 0.68    | 99  |  |

Mo-Iron is a great looking Steel Force descent bull with a blaze face that will catch everyones eye. Sure footed and big belly virgin bull will surely be a show stopper. Consigno... Bahram U Farms