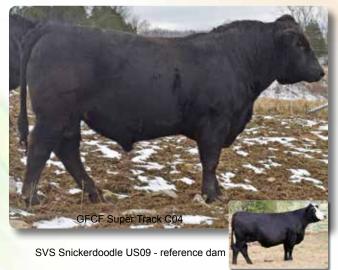

# 34 GFCF Super TrackC04

\_ 3C W/C Right Track W9462 ASA#... 3076457 W/C Wide Track 694Y Miss Werning 694S BD... 9/22/15 Purebred SVS Keep Dreamin RNB1 Tattoo... C04 SVS Snickerdoodle US09 Adj BW 87 SVS SandyS019 Adj WW 700 BW WW MWW MARB 3.6 73 114 54 17 0.05 125

GFCF Super Track is AWESOME. We used him for clean up last year and this year again. His calves grow unreal good our best bull calf born last year is out of him. His calves were born easy (between 75-85 lb). He is very wide deep and long and his calves sure follow there sires look. He is also out of the famed Snickerdoodle cow, you don't find many bulls out of her so here is your chance to buy a AWESOME bull. Retaining 33% semen interest.

Consignor... Gingerich Family Farm