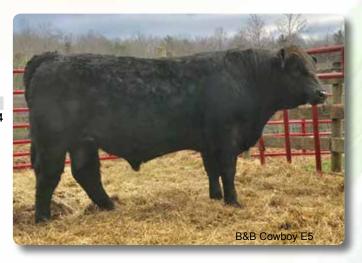

# Let A B&B Cowboy E5

| 7222T |     |
|-------|-----|
| 13221 |     |
| 0038N |     |
|       |     |
| REA   | API |
| 0.79  | 144 |
|       | REA |

B&B Cowboy is thick, deep, very docile yearling bull. He shows good bone structure, tracks well, and is homozygous polled. He also shows performance with a 205-day weaning weight of 804 pounds and has excellent EPDs. Cowboy is an embryo calf out of our donor JM Miss R11/FB/Y12 and sired by CCR Cowboy Cut. You don't want to miss the opportunity to own this young purebred Simmental bull. Look him

Consignor... B&B Simmental