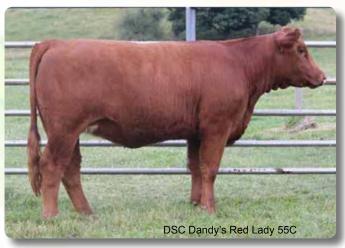

### **DSC Dandy's Red Lady 55C**

16

ASA#... 2963927 BD... 3/11/15 Tattoo... 55C

Adj BW 71

Adj WW **647** 

Purebred **DSC Miss Clover 63Y** 

63

Mr HOC Broker

BW

5 1.7 SVF Steel Force S701 JM BF H25

GWS Ebonys Trademark 6N

DSC Sheza Dandy 52X MARB -0.07

0.73

95

Here is a 3 in 1 that should be appealing to any breeder. This could be loads of bang for your buck. 55C is a young Broker cow with a stout bull calf at side by Leachman Cadillac and is bred back to a Cowboy Cut son out of the 9Y donor. This cow has been preg checked all is good. The quality is good all the way. Grass time is here and here is one to add to your list on sale day.