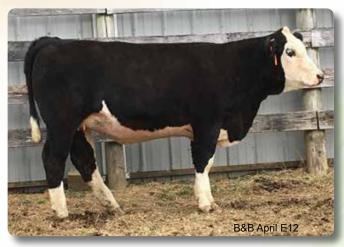

### Lt 7 B&B April E12

|                   |    |        |         |      |                         | _ N  | 1r NLC I | Jpgrade  | U8676 |     |  |
|-------------------|----|--------|---------|------|-------------------------|------|----------|----------|-------|-----|--|
| ASA# 3308147      | SV | F Alle | giance  | Y802 |                         |      |          |          |       |     |  |
| BD <b>4/13/17</b> |    |        |         |      | └ Double R Miss 29G T18 |      |          |          |       |     |  |
| вр <b>4/13/17</b> |    | F      | Purebre | d    |                         |      |          |          |       |     |  |
| Tattoo E12        |    |        |         |      |                         | L C  | ard Upi  | oar 49Y  |       |     |  |
| Adj BW <b>71</b>  | IN | C Ms   | Up Roa  | ır   |                         | _    | NO 01-   | - DI     |       |     |  |
| Auj BW 11         |    |        |         |      |                         | - 1  | NC She   | za Playe | r     |     |  |
| Adj WW <b>610</b> | CE | BW     | WW      | YW   | MCE                     | MILK | MWW      | MARB     | REA   | API |  |
|                   | 8  | 2.3    | 78      | 119  | 5                       | 20   | 59       | 0.17     | 1.06  | 121 |  |
|                   |    |        |         |      |                         |      |          |          |       |     |  |

B&B April is double polled and double black yearling heifer. She is deep ribbed, strong top, and docile with good bone. She is sired by SVF Allegiance, a Mr. NLC Upgrade son. She is out of a really good cow that we bought from Tommy Cline at the Virginia Beef Expo Sale. TNC Ms. Uproar traces back to the matriarch B80 Cow. April had the potential to make a very good cow. She sells open, ready to be bred to the bull of your choice.

Consignor... B&B Simmental