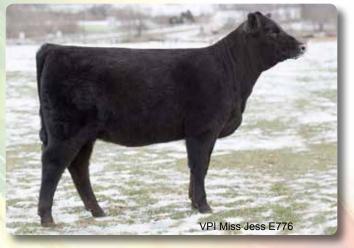

### **VPI Miss Jess E776**

ASA#... 3370853 BD... 9/4/17 Tattoo... **E776** Adj BW 80 Adj WW

Purebred

W/C Husker 838C

**VPI Miss Jess B478** 

WCS Mr Husker 3076A Miss Werning 534R

IR Range Boss Y623 VPI Miss Jess U867

WW MARB 1.8 60 89 10 24 54 0.23 0.64 126

Here is a opportunity to buy a female that can do it in the show ring or be a leading donor in your program. Miss Jess E776 is sired by W/C Husker and out of a Range Boss female that traces back to legendary JM BF H25. With the cow power that is behind this female she will be able to take your program to the next level. If you are a junior make sure you take a look at this deeper ribbed, long fronted female that is sound on the move. She will be able to take you to the picture back drop all summer.

Consignor... Virginia Tech Beef Center