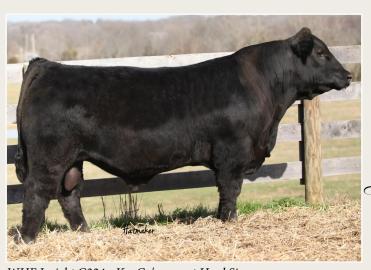

WHF Insight C224 - KenCo's newest Herd Sire

| 42        | KE  | ENC                                       | o N  | 11s            | s A | ۱N.    | <b>A</b> 70 | 66PI | )    |       |  |  |
|-----------|-----|-------------------------------------------|------|----------------|-----|--------|-------------|------|------|-------|--|--|
| PB SM     | MD  | MIT                                       | ,    | LEST           | _   |        |             |      |      |       |  |  |
| 766PD     | MK  | AR MLH WAYPOINT 877A<br>GLS MISS 33R X139 |      |                |     |        |             |      |      |       |  |  |
| 2/3/16    |     |                                           | WLE  | EXCE           | L   |        |             |      |      |       |  |  |
| 3276825   | KE  |                                           |      | KCEL<br>MISS V |     | Y 7660 | G           |      |      |       |  |  |
| ADJ BW 88 | Œ   | BW                                        | WW   | YW             | MCE | MM     | MWW         | Marb | REA  | API   |  |  |
|           | 7.5 | 2.9                                       | 68.3 | 100.7          | 8.1 | 18     | 52.1        | 0.11 | 0.48 | 114.9 |  |  |

#### Consignor KENCO CATTLE COMPANY

PE to WHF Insight C224, ASA#3118601 from 4/5/17 to 8/1/17 Preg checked on 7/9/17 - 40 days, Due app. 3/10/18

The Milestone son, Waypoint, continues to do a good job. Miss Ana has a faithful bottom side with Excel and Wally. 766 has some performance being in the top 25% for weaning and yearling. She will calve in the Spring to the Insight SimAngus bull, WHF Insight.