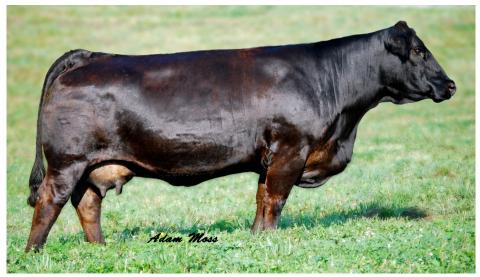

#### SAVANNAH FAMILY

565R - Lucas Savannah 14K Daughter

515C - Lucas Savannah 14K Grand daughter

30A, 30B, 30C - SELLING THREE EMBRYOS ON EACH MATING WITH A GUARANTEE OF ONE PREGNANCY PER SET.

| Soc 30c    | LU  | J <b>CA</b> S                                                   | s <b>S</b> 2 | <b>AV</b> A | <b>\N</b> ] | NA   | <b>H</b> 1 | 4K   |      |       |  |  |  |  |
|------------|-----|-----------------------------------------------------------------|--------------|-------------|-------------|------|------------|------|------|-------|--|--|--|--|
| 3 embryos  | TR  | HOOKS SHEAR FORCE 38K  TRIPLE C SINGLETARY S3H  LUCAS JOSIE 19K |              |             |             |      |            |      |      |       |  |  |  |  |
| PROJ EPD'S | Œ   | BW                                                              | ww           | YW          | MCE         | MM   | MWW        | Marb | REA  | API   |  |  |  |  |
|            | 6.1 | 3.1                                                             | 69.2         | 103.5       | 10.7        | 27.1 | 61.7       | 0.39 | 1.07 | 131.5 |  |  |  |  |

| <b>I</b> at <b>32</b> | CV  | /LS                                          | Sa                   | <b>VA</b> : | NN          | AH     | <b>[</b> 61 | 9D   |      |       |  |  |
|-----------------------|-----|----------------------------------------------|----------------------|-------------|-------------|--------|-------------|------|------|-------|--|--|
| PB SM                 | CV  | 10.00                                        |                      |             | PGRA        |        | 8676        |      |      |       |  |  |
| 619D                  | CV. | EVLS CORNERSTONE 403B PRS SPRING VELVET X126 |                      |             |             |        |             |      |      |       |  |  |
| 1/15/16               |     |                                              | HC P                 | OWE         | R DRI       | VE 88  | Н           |      |      |       |  |  |
| 3102501               | LU  | CAS S                                        | <b>AVAN</b><br>G&L S |             | 14K<br>NNAH | I 607C | C           |      |      |       |  |  |
| ADJ BW <b>70</b>      | CE  | BW                                           | ww                   | YW          | MCE         | MM     | MWW         | Marb | REA  | API   |  |  |
|                       | 9.4 | 1.6                                          | 61.9                 | 91          | 7.3         | 23     | 54          | 0.09 | 1.12 | 116.4 |  |  |

Consigner CLOVER VALLEY SIMMENTALS

#### Consigner CLOVER VALLEY SIMMENTALS

Here is a great opportunity to own a direct Savannah 14K daughter. We have only offered a couple direct daughters over the years. Savannah 14K has done a lot for our program over the years. We feel that being bred to W/C Lock Down will work very well and the EPD's will be pretty impressive.