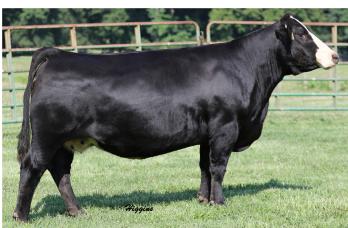

| Tot              |                   |        |      |                |     | 516  | ei mug | пона - | LUI 2 1 | ин 510 |
|------------------|-------------------|--------|------|----------------|-----|------|--------|--------|---------|--------|
| 3                | KE                | NCO    | G    | LA             | MO  | R I  | Mıı    | LES    | TO      | NE     |
| PB SM            | TE N              | MII E  |      | TOP (          |     | R244 |        |        |         |        |
| 5231C            | )I <sup>·</sup> I | VIILLE |      | IAXIE          |     | M112 | .S     |        |         |        |
| 1/6/15           |                   |        |      | STEEL          |     |      | 01     |        |         |        |
| 3073229          | KE                | NCO    | _    | MORO<br>I SHES |     |      | OUS    |        |         |        |
| ADJ BW <b>81</b> | Œ                 | BW     | ww   | YW             | MCE | MM   | MWW    | Marb   | REA     | API    |
|                  | 6.4               | 3.4    | 74.7 | 110.4          | 4.3 | 16.8 | 54.1   | -0.03  | 0.79    | 99.8   |

#### Consignor KENCO CATTLE COMPANY

If you notice in this catalog there are several stout and powerful Milestone daughters in the Family Matters sale. 5231C is one of them. This girl is big boned, stout, wide hipped, big bodied and even nice to look at in a well designed package. 5231C will be a great cow with some added punch and performance. As you will see sale day 5231C is making a nice udder. You don't have to wait long to see her Circle M Tejas calf. In last year's sale A.J. Fields purchased a Milestone female for \$7000.

Bred AI to Circle M Tejas, ASA#2878959 on 12/24/16 Due app. 10/12/17