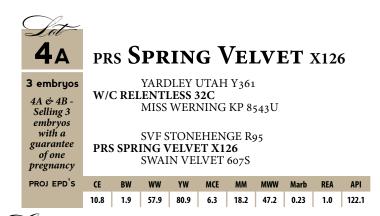

#### VELVET FAMILY

3 embryos

PROJ EPD'S

PRS Spring Velvet X126

PB SM SVF X126

2525804

**ADJ BW 75** 

#### PRS SPRING VELVET X126

HC HUMMER 12M SVF STONEHENGE R95 LF KANDY KISSES

CNS DREAM ON L186 SWAIN VELVET 607S SWAIN QUEEN 403P

 CE
 BW
 WW
 YW
 MCE
 MM
 MWW
 Marb
 REA
 API

 11
 2.3
 55.8
 81.2
 5.1
 20.9
 48.8
 0.15
 0.94
 122.2

#### Consignar CLOVER VALLEY SIMMENTALS

Flush to the bull of your choice with a minimum of 6 embryo's. Selling a minimum of six with an open top. Buyer assumes flush and semen costs. Spring Velvet has always done well no matter what mating. This moderate framed female has been admired by many breeders. As you can see, her progeny in this sale and past sales, this is a great opportunity. Flush to be done by MultiGen, Dr. Stan Carnes. Contact Steve Sieg or DP Sales for more details. Homozygous Black and Homozygous Polled. Buyer assumes flush and semen costs.

PRS SPRING VELVET X126

MISS WERNING KP 8543U

21.6

1.04 132.7

Consigner CLOVER VALLEY SIMMENTALS

In the 2014 sale two daughters were selected by Fenton Farms and Chris Martin commanding \$10,500 and \$7500. Also, Sunset View purchased the flush for \$5250.