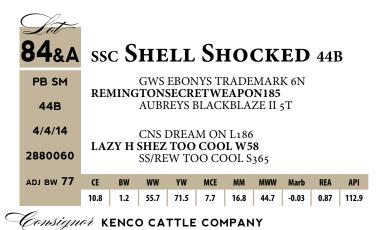

#### GLAMOROUS FAMILY

SAFN She's Glamorous

When you mention Glamorous and Glamour breeders take note. In 1999 Kenco purchased Glamour and the family started to flourish in Tennessee. After Glamour's show ring success and her start of producing elite offspring, we had the opportunity to purchase her full sister Glamorous 299L from Walsh Simmentals. It is an understatement that she has done well also. The best two females with the Kenco prefix are Steel Force daughters out of 299L. The family doesn't let up, just ask Nick Sloup, Ed Rule, Bill Fulton, David and Jane Maass, Eric Gerdes, Troy Hadden, Chuck Buckholz, Roger Allen, Joe Seale and many others. Steel Magnolia, Glamorous 430W, and Glamorous Force are kicking out good ones, winning purple banners, and topping sales. Now we offer 713D backed by WLE Big Deal and yes this one will make money and have the same longevity. Don't forget the sale date and look up this breeding piece backed by 770P.

Here is a full sister to Steel Magnolia, 430W, Glamorous Force, and other famous family members. In history of our great breed this is a family that keeps passing on those strong traits the family is known for and that breeders come to expect time and time again. Most of the time the cows do their part more than most realize. If you own a family you will understand. C8006 sells bred to Uno Mas.

Bred AI to WLE Uno Mass, ASA#2532016 on 3/25/17 Due app. 1/1/18

Steel Magnolia - Lot 2 Full Sib

| Tot       |     |                                                                    |              |        |     |      |      |      |      |      |  |  |  |  |  |
|-----------|-----|--------------------------------------------------------------------|--------------|--------|-----|------|------|------|------|------|--|--|--|--|--|
| 2         | KE  | NCO                                                                | $\mathbf{S}$ | ГЕБ    | ELN | ИY   | GL   | AN   | 101  | JR   |  |  |  |  |  |
| PB SM     | SVI | CNS DREAM ON L186<br>SVF STEEL FORCE S701<br>SVF SHEZA BEAUTY L901 |              |        |     |      |      |      |      |      |  |  |  |  |  |
| C8006     | 011 | 0 1 2 2 2 2 2 2 2 2 2 2 2 2 2 2 2 2 2 2                            |              |        |     |      |      |      |      |      |  |  |  |  |  |
| 10/28/15  | CAI | SAC MR MT 73G<br>SAFN SHES GLAMOROUS                               |              |        |     |      |      |      |      |      |  |  |  |  |  |
| 3191885   | SAI | FN SH                                                              |              | MISS J |     | _    | G    |      |      |      |  |  |  |  |  |
| ADJ BW 69 | CE  | BW                                                                 | ww           | YW     | MCE | MM   | MWW  | Marb | REA  | API  |  |  |  |  |  |
|           | 8.3 | 1.9                                                                | 58.4         | 84.3   | 2.4 | 17.1 | 46.3 | 0.01 | 0.94 | 97.4 |  |  |  |  |  |
| C         | - 1 |                                                                    |              |        |     |      |      |      |      |      |  |  |  |  |  |