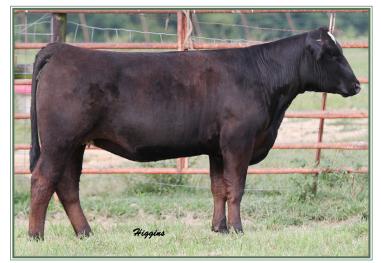

| Tot              |                   |        |      |                |     | 516  | ei mug | пона - | LUI 2 1 | ин 510 |
|------------------|-------------------|--------|------|----------------|-----|------|--------|--------|---------|--------|
| 3                | KE                | NCO    | G    | LA             | MO  | R I  | Mıı    | LES    | TO      | NE     |
| PB SM            | TE N              | MII E  |      | TOP (          |     | R244 |        |        |         |        |
| 5231C            | )I <sup>·</sup> I | VIILLE |      | IAXIE          |     | M112 | .S     |        |         |        |
| 1/6/15           |                   |        |      | STEEL          |     |      | 01     |        |         |        |
| 3073229          | KE                | NCO    | _    | MORO<br>I SHES |     |      | OUS    |        |         |        |
| ADJ BW <b>81</b> | Œ                 | BW     | ww   | YW             | MCE | MM   | MWW    | Marb   | REA     | API    |
|                  | 6.4               | 3.4    | 74.7 | 110.4          | 4.3 | 16.8 | 54.1   | -0.03  | 0.79    | 99.8   |

#### Consignor KENCO CATTLE COMPANY

If you notice in this catalog there are several stout and powerful Milestone daughters in the Family Matters sale. 5231C is one of them. This girl is big boned, stout, wide hipped, big bodied and even nice to look at in a well designed package. 5231C will be a great cow with some added punch and performance. As you will see sale day 5231C is making a nice udder. You don't have to wait long to see her Circle M Tejas calf. In last year's sale A.J. Fields purchased a Milestone female for \$7000.

Bred AI to Circle M Tejas, ASA#2878959 on 12/24/16 Due app. 10/12/17