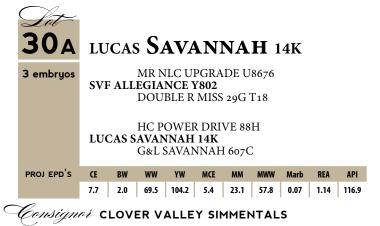

#### SAVANNAH FAMILY

565R - Lucas Savannah 14K Daughter

515C - Lucas Savannah 14K Grand daughter

30A, 30B, 30C - SELLING THREE EMBRYOS ON EACH MATING WITH A GUARANTEE OF ONE PREGNANCY PER SET.

| Soc 30c    | LU  | J <b>CA</b> S                                                   | s <b>S</b> 2 | <b>AV</b> A | <b>\N</b> ] | NA   | <b>H</b> 1 | 4K   |      |       |  |  |  |  |
|------------|-----|-----------------------------------------------------------------|--------------|-------------|-------------|------|------------|------|------|-------|--|--|--|--|
| 3 embryos  | TR  | HOOKS SHEAR FORCE 38K  TRIPLE C SINGLETARY S3H  LUCAS JOSIE 19K |              |             |             |      |            |      |      |       |  |  |  |  |
| PROJ EPD'S | Œ   | BW                                                              | ww           | YW          | MCE         | MM   | MWW        | Marb | REA  | API   |  |  |  |  |
|            | 6.1 | 3.1                                                             | 69.2         | 103.5       | 10.7        | 27.1 | 61.7       | 0.39 | 1.07 | 131.5 |  |  |  |  |

| <b>I</b> at <b>32</b> | CV  | /LS                                          | Sa                   | <b>VA</b> : | NN          | AH     | <b>[</b> 61 | 9D   |      |       |  |  |
|-----------------------|-----|----------------------------------------------|----------------------|-------------|-------------|--------|-------------|------|------|-------|--|--|
| PB SM                 | CV  | 10.00                                        |                      |             | PGRA        |        | 8676        |      |      |       |  |  |
| 619D                  | CV. | EVLS CORNERSTONE 403B PRS SPRING VELVET X126 |                      |             |             |        |             |      |      |       |  |  |
| 1/15/16               |     |                                              | HC P                 | OWE         | R DRI       | VE 88  | Н           |      |      |       |  |  |
| 3102501               | LU  | CAS S                                        | <b>AVAN</b><br>G&L S |             | 14K<br>NNAH | I 607C | C           |      |      |       |  |  |
| ADJ BW <b>70</b>      | CE  | BW                                           | ww                   | YW          | MCE         | MM     | MWW         | Marb | REA  | API   |  |  |
|                       | 9.4 | 1.6                                          | 61.9                 | 91          | 7.3         | 23     | 54          | 0.09 | 1.12 | 116.4 |  |  |

Consigner CLOVER VALLEY SIMMENTALS

#### Consigner CLOVER VALLEY SIMMENTALS

Here is a great opportunity to own a direct Savannah 14K daughter. We have only offered a couple direct daughters over the years. Savannah 14K has done a lot for our program over the years. We feel that being bred to W/C Lock Down will work very well and the EPD's will be pretty impressive.