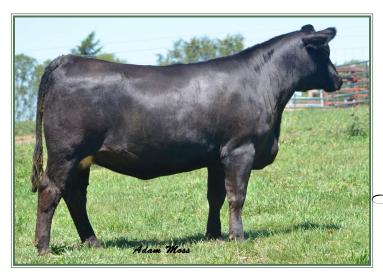

#### Consignor CLOVER VALLEY SIMMENTALS

This blazed face beauty will catch your eye when you see her name. Over the past sales we have sold many progeny out of the Spring Velvet donor. Here is a growth female sired by Cowboy Cut. She will go on and be a productive female for her new owner. (Halter Broke) Homezygous Black and Polled. Video at clovervalleysimmentals.com

#### Consignor CLOVER VALLEY SIMMENTALS

Bred AI to CCR Cowboy Cut 5048Z, ASA#2703910 on 4/27/17 - Due 2/4/18

631D is a member of the Spring Velvet family out of a Pays To Dream daughter. Pays To Dream really clicked with Spring Velvet. 636D offers a lot of style and femininity with an outstanding pedigree. Being bred to Cowboy Cut will be an exciting mating. Video at clovervalleysimmentals.com