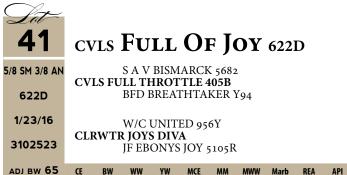

#### Consignor CLOVER VALLEY SIMMENTALS

65.5 105.3

Bred AI to CCR Cowboy Cut 5048Z, ASA#2703910 on 3/17/17 - Due 12/25/17

20.5

Here is a fault free female that has few holes. 622D is complete, smooth and well design overall. A female with well balanced EPD's and a cow family to back her. Bred to Cowboy Cut; if you do a plan mating you'll like those numbers. Video at clovervalleysimmentals.com