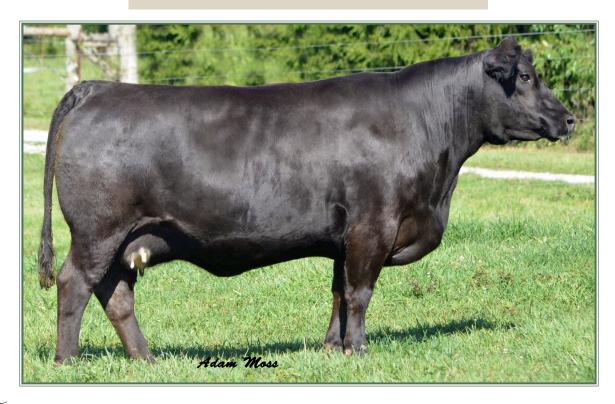

We bought half of 5S several years back here at the Family Matters sale from

The Lady Remington 5S has been a staple to the programs of Kenco and Tylertown for many years. In last year's sale Tyler sold a daughter for \$8750 and we sold a Milestone daughter for \$7000. I guess the daughters are working because they are spread around the country and we are proud to say we have many happy customers. Miss Buzz combines calving ease with growth. This bred is long necked, attractive, well balanced, and soft made. C4424 is preg checked and will calve in November.

Bred AI to CCR Wide Range 9005A, ASA#2725666 on 2/13/17 Due app. 11/23/17

|   | Tot-<br>9        | KE                   | ENC                                                                | o <b>N</b> | 11s  | s I | <b>3</b> u: | ZZ   | C44  | 24   |       |  |  |  |  |
|---|------------------|----------------------|--------------------------------------------------------------------|------------|------|-----|-------------|------|------|------|-------|--|--|--|--|
|   | PB SM            | <b>3</b> 47 <b>T</b> |                                                                    |            |      |     |             |      |      |      |       |  |  |  |  |
|   | C4424            | WL                   | WLE UNO MAS X549<br>SHAWNEE MISS 770P                              |            |      |     |             |      |      |      |       |  |  |  |  |
|   | 10/20/15         |                      | W/C UNITED 956Y                                                    |            |      |     |             |      |      |      |       |  |  |  |  |
|   | 3191856          | KE                   | W/C UNITED 956Y<br><b>KENCO BUZZ A4424</b><br>JM LADY REMINGTON 5S |            |      |     |             |      |      |      |       |  |  |  |  |
| 1 | ADJ BW <b>75</b> | Œ                    | BW                                                                 | ww         | YW   | MCE | MM          | MWW  | Marb | REA  | API   |  |  |  |  |
|   |                  | 13                   | -0.5                                                               | 63.3       | 88.3 | 9.3 | 17          | 48.6 | 0.46 | 0.69 | 143.2 |  |  |  |  |