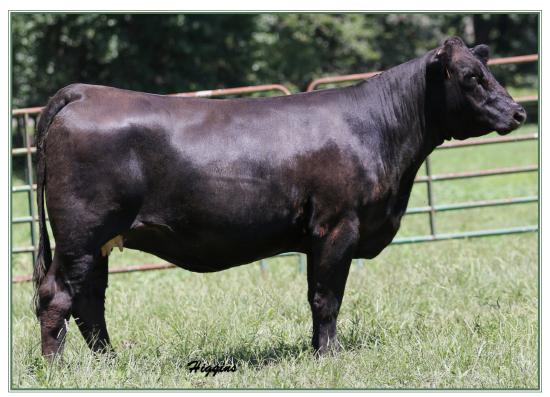

#### SUMMER FAMILY

| Lat              |     |                                                           |            |       |           |      |           |      |      |     |  |  |  |
|------------------|-----|-----------------------------------------------------------|------------|-------|-----------|------|-----------|------|------|-----|--|--|--|
| 26               | KF  | ENC                                                       | o <b>S</b> | UM    | <b>IM</b> | ER   | <b>X2</b> |      |      |     |  |  |  |
| PB SM            | EV' | MR NLC UPGRADE U8676<br>EXTRA X2<br>JM BF H25             |            |       |           |      |           |      |      |     |  |  |  |
| C704             | EA. |                                                           |            |       |           |      |           |      |      |     |  |  |  |
| 11/27/15         |     |                                                           | HSF I      | BETTI | ER TH     | AN E | VER       |      |      |     |  |  |  |
| 3191890          | PRS | HSF BETTER THAN EVER<br>RS SUMMER W364<br>WHF SUMMER S240 |            |       |           |      |           |      |      |     |  |  |  |
| ADJ BW <b>71</b> | CE  | BW                                                        | ww         | YW    | MCE       | MM   | MWW       | Marb | REA  | API |  |  |  |
|                  | 8.3 | 0.6                                                       | 58.5       | 85.1  | 7.6       | 24.4 | 53.6      | 0.06 | 0.81 | 116 |  |  |  |

#### Consignor KENCO CATTLE COMPANY

#### Bred AI to CCR Anchor, ASA#2882759 on 3/28/17 Due app. 1/1/18

X2 is going to be a functional and dependable female like the family has been known for. Study the pedigree and remember the S240 Wayward Hill line of genetics. The dam of Summer X2, Summer W364, is now owned by Dean Wittrig in Missouri. This deep flanked female is due to calve to CCR Anchor and will have an addition the first of the year.