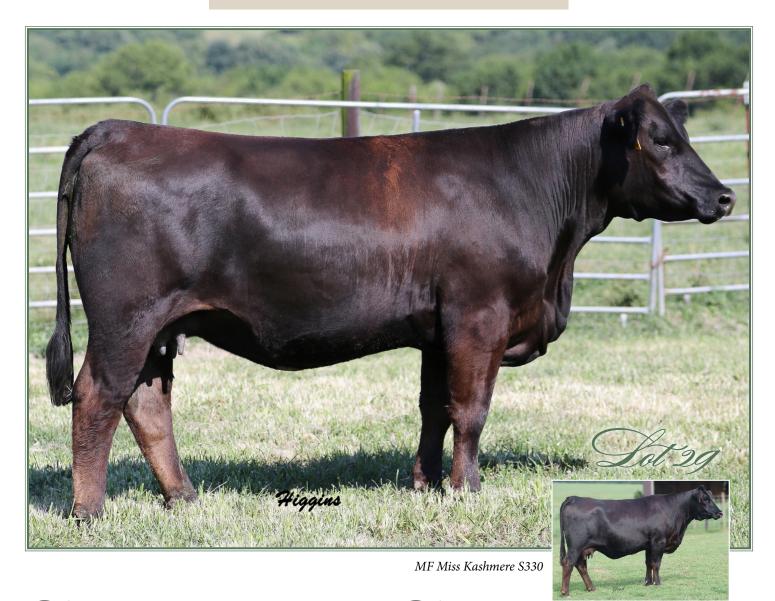

| ( | Tat              |                                                                                                                          |  |  |  |  |  |  |  |  |  |  |  |  |
|---|------------------|--------------------------------------------------------------------------------------------------------------------------|--|--|--|--|--|--|--|--|--|--|--|--|
|   | 29               | KENCO ALL KASHMIRE                                                                                                       |  |  |  |  |  |  |  |  |  |  |  |  |
|   | PB SM            |                                                                                                                          |  |  |  |  |  |  |  |  |  |  |  |  |
| ı | 135RAC           | JF MILESTONE 209Z<br>3LL/JF CRYSTAL Mo3                                                                                  |  |  |  |  |  |  |  |  |  |  |  |  |
| ı | 6/30/15          | W/C WIDE TRACK 694Y                                                                                                      |  |  |  |  |  |  |  |  |  |  |  |  |
| ı | 3070462          | KENCO KASHMIR 135RR<br>MF MISS KASHMERE S330                                                                             |  |  |  |  |  |  |  |  |  |  |  |  |
|   | ADJ BW <b>77</b> | CE BW WW YW MCE MM MWW Marb REA API                                                                                      |  |  |  |  |  |  |  |  |  |  |  |  |
|   |                  | 7.4         3.4         71.1         108.2         3.7         17.3         52.9         0.01         0.72         110.4 |  |  |  |  |  |  |  |  |  |  |  |  |

#### Consignor KENCO CATTLE COMPANY

PE to CLRWTR Kenco Supervision, ASA#2881934 from 2/4/17 to 5/20/17 Preg checked on 4/28/16 - 3 months, Due app. 11/6/17

The Kashmere donor has been a great producer and her females have been super solid for our customers. In the 2014 sale daughters went to Owen Bros and Horstman Cattle Co. 135C is super attractive, well designed and stout. If you are adding some females consider more than one of the powerful Milestone females. Kashmere is safe to the United son, Supervision.