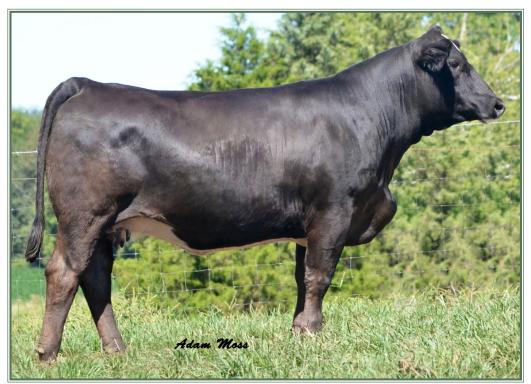

702E has caught a lot of attention here at the farm. Being very docile and stylish she is not hard to notice. A half sister sold last year to Hidden Pines Cattle in Ohio and they are very pleased. Be sure and check her out sale day! (Halter Broke)

VIDEO AT CLOVERVALLEYSIMMENTALS.COM

|   | Dat-             |      |                                                                  |      |       |     |      |             |            |      |     |  |  |  |
|---|------------------|------|------------------------------------------------------------------|------|-------|-----|------|-------------|------------|------|-----|--|--|--|
|   | 31               | CV   | <b>ILS</b>                                                       | SA   | VA:   | NN  | AF   | <b>I</b> 70 | <b>2</b> E |      |     |  |  |  |
|   | 3/4 SM 1/4 AN    | CV   |                                                                  |      | BISM  |     |      | 2           |            |      |     |  |  |  |
|   | 702E             | •    | CVLS FULL THROTTLE 405B<br>BFD BREATHTAKER Y94                   |      |       |     |      |             |            |      |     |  |  |  |
|   | 1/1/17           | OV   |                                                                  |      |       |     | DE U | 8676        |            |      |     |  |  |  |
|   | 3275424          | CV.  | MR NLC UPGRADE U8676<br>CVLS SAVANNAH 204Z<br>LUCAS SAVANNAH 14K |      |       |     |      |             |            |      |     |  |  |  |
|   | ADJ BW <b>72</b> | Œ    | BW                                                               | ww   | YW    | MCE | MM   | MWW         | Marb       | REA  | API |  |  |  |
|   |                  | 10.3 | 1.8                                                              | 69.7 | 109.3 | 8.3 | 21.5 | 56.4        | 0.21       | 1.11 | 123 |  |  |  |
| _ |                  |      |                                                                  |      |       |     |      |             |            |      |     |  |  |  |