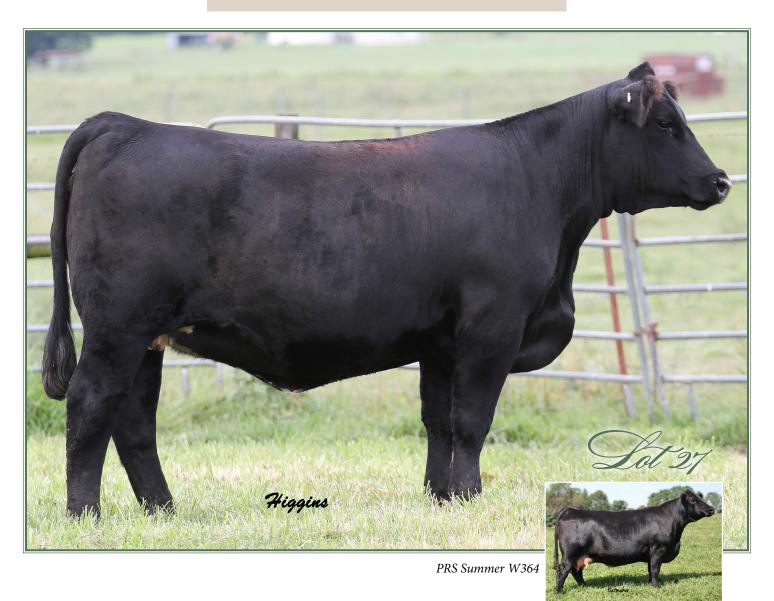

|   | Tot              |     | Colorina and establishments and an artificial and an artificial and a state of the |            |      |            |      |      |      |      |     |  |  |  |
|---|------------------|-----|-------------------------------------------------------------------------------------------------------------------------------------------------------------------------------------------------------------------------------------------------------------------------------------------------------------------------------------------------------------------------------------------------------------------------------------------------------------------------------------------------------------------------------------------------------------------------------------------------------------------------------------------------------------------------------------------------------------------------------------------------------------------------------------------------------------------------------------------------------------------------------------------------------------------------------------------------------------------------------------------------------------------------------------------------------------------------------------------------------------------------------------------------------------------------------------------------------------------------------------------------------------------------------------------------------------------------------------------------------------------------------------------------------------------------------------------------------------------------------------------------------------------------------------------------------------------------------------------------------------------------------------------------------------------------------------------------------------------------------------------------------------------------------------------------------------------------------------------------------------------------------------------------------------------------------------------------------------------------------------------------------------------------------------------------------------------------------------------------------------------------------|------------|------|------------|------|------|------|------|-----|--|--|--|
|   | 27               | KI  | ENC                                                                                                                                                                                                                                                                                                                                                                                                                                                                                                                                                                                                                                                                                                                                                                                                                                                                                                                                                                                                                                                                                                                                                                                                                                                                                                                                                                                                                                                                                                                                                                                                                                                                                                                                                                                                                                                                                                                                                                                                                                                                                                                           | o <b>S</b> | UM.  | <b>IM</b>  | ER   | XT:  | 38C  |      |     |  |  |  |
|   | PB SM            | FY' |                                                                                                                                                                                                                                                                                                                                                                                                                                                                                                                                                                                                                                                                                                                                                                                                                                                                                                                                                                                                                                                                                                                                                                                                                                                                                                                                                                                                                                                                                                                                                                                                                                                                                                                                                                                                                                                                                                                                                                                                                                                                                                                               |            |      |            |      |      |      |      |     |  |  |  |
|   | XT38C            | LA  | IXTRA X2<br>JM BF H25                                                                                                                                                                                                                                                                                                                                                                                                                                                                                                                                                                                                                                                                                                                                                                                                                                                                                                                                                                                                                                                                                                                                                                                                                                                                                                                                                                                                                                                                                                                                                                                                                                                                                                                                                                                                                                                                                                                                                                                                                                                                                                         |            |      |            |      |      |      |      |     |  |  |  |
|   | 12/1/15          |     |                                                                                                                                                                                                                                                                                                                                                                                                                                                                                                                                                                                                                                                                                                                                                                                                                                                                                                                                                                                                                                                                                                                                                                                                                                                                                                                                                                                                                                                                                                                                                                                                                                                                                                                                                                                                                                                                                                                                                                                                                                                                                                                               | HSF I      |      |            | AN E | VER  |      |      |     |  |  |  |
|   | 3134840          | PR  | SSUM                                                                                                                                                                                                                                                                                                                                                                                                                                                                                                                                                                                                                                                                                                                                                                                                                                                                                                                                                                                                                                                                                                                                                                                                                                                                                                                                                                                                                                                                                                                                                                                                                                                                                                                                                                                                                                                                                                                                                                                                                                                                                                                          |            |      | 4<br>MER S | 8240 |      |      |      |     |  |  |  |
|   | ADJ BW <b>81</b> | CE  | •                                                                                                                                                                                                                                                                                                                                                                                                                                                                                                                                                                                                                                                                                                                                                                                                                                                                                                                                                                                                                                                                                                                                                                                                                                                                                                                                                                                                                                                                                                                                                                                                                                                                                                                                                                                                                                                                                                                                                                                                                                                                                                                             |            |      |            |      |      |      |      |     |  |  |  |
|   |                  | 8.3 | 0.6                                                                                                                                                                                                                                                                                                                                                                                                                                                                                                                                                                                                                                                                                                                                                                                                                                                                                                                                                                                                                                                                                                                                                                                                                                                                                                                                                                                                                                                                                                                                                                                                                                                                                                                                                                                                                                                                                                                                                                                                                                                                                                                           | 58.5       | 85.1 | 7.6        | 24.4 | 53.6 | 0.06 | 0.81 | 116 |  |  |  |
| _ | _                |     |                                                                                                                                                                                                                                                                                                                                                                                                                                                                                                                                                                                                                                                                                                                                                                                                                                                                                                                                                                                                                                                                                                                                                                                                                                                                                                                                                                                                                                                                                                                                                                                                                                                                                                                                                                                                                                                                                                                                                                                                                                                                                                                               |            |      |            |      |      |      |      |     |  |  |  |

#### Consigner KENCO CATTLE COMPANY

PE to WHF Insight C224, ASA#3118601 from 4/5/17 to 8/1/17 Preg checked on 7/9/17 - 45 days, Due app. 3/15/18

Here is another one of the X2 sisters and very similar in type and kind. If you remember her dam she is a brood cow deluxe. From the same family as the Alley cow that is owned by Hudson Pines and B & K Farms. 38C is bred to bull we purchased at the 2017 Bulls of the Bluegrass from WHF. He is a top Sim Angus by Insight out of the Tessa cow with an API of 137.