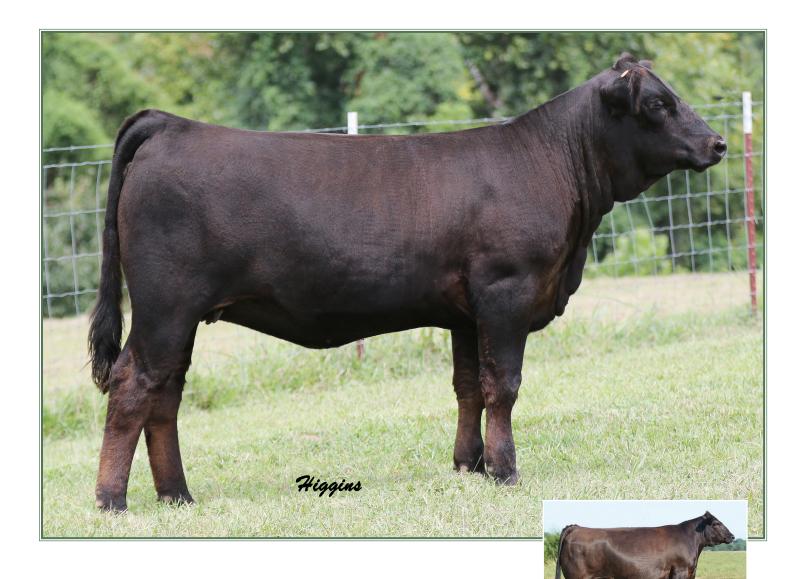

#### GLAMOROUS FAMILY

SAFN She's Glamorous

When you mention Glamorous and Glamour breeders take note. In 1999 Kenco purchased Glamour and the family started to flourish in Tennessee. After Glamour's show ring success and her start of producing elite offspring, we had the opportunity to purchase her full sister Glamorous 299L from Walsh Simmentals. It is an understatement that she has done well also. The best two females with the Kenco prefix are Steel Force daughters out of 299L. The family doesn't let up, just ask Nick Sloup, Ed Rule, Bill Fulton, David and Jane Maass, Eric Gerdes, Troy Hadden, Chuck Buckholz, Roger Allen, Joe Seale and many others. Steel Magnolia, Glamorous 430W, and Glamorous Force are kicking out good ones, winning purple banners, and topping sales. Now we offer 713D backed by WLE Big Deal and yes this one will make money and have the same longevity. Don't forget the sale date and look up this breeding piece backed by 770P.

Here is a full sister to Steel Magnolia, 430W, Glamorous Force, and other famous family members. In history of our great breed this is a family that keeps passing on those strong traits the family is known for and that breeders come to expect time and time again. Most of the time the cows do their part more than most realize. If you own a family you will understand. C8006 sells bred to Uno Mas.

Bred AI to WLE Uno Mass, ASA#2532016 on 3/25/17 Due app. 1/1/18

Steel Magnolia - Lot 2 Full Sib

| Tot       |     |                                                                    |              |        |     |      |      |      |      |      |  |  |  |  |  |
|-----------|-----|--------------------------------------------------------------------|--------------|--------|-----|------|------|------|------|------|--|--|--|--|--|
| 2         | KE  | NCO                                                                | $\mathbf{S}$ | ГЕБ    | ELN | ИY   | GL   | AN   | 101  | JR   |  |  |  |  |  |
| PB SM     | SVI | CNS DREAM ON L186<br>SVF STEEL FORCE S701<br>SVF SHEZA BEAUTY L901 |              |        |     |      |      |      |      |      |  |  |  |  |  |
| C8006     | 011 | 0 1 2 2 2 2 2 2 2 2 2 2 2 2 2 2 2 2 2 2                            |              |        |     |      |      |      |      |      |  |  |  |  |  |
| 10/28/15  | CAI | SAC MR MT 73G<br>SAFN SHES GLAMOROUS                               |              |        |     |      |      |      |      |      |  |  |  |  |  |
| 3191885   | SAI | FN SH                                                              |              | MISS J |     | _    | G    |      |      |      |  |  |  |  |  |
| ADJ BW 69 | CE  | BW                                                                 | ww           | YW     | MCE | MM   | MWW  | Marb | REA  | API  |  |  |  |  |  |
|           | 8.3 | 1.9                                                                | 58.4         | 84.3   | 2.4 | 17.1 | 46.3 | 0.01 | 0.94 | 97.4 |  |  |  |  |  |
| C         | - 1 |                                                                    |              |        |     |      |      |      |      |      |  |  |  |  |  |