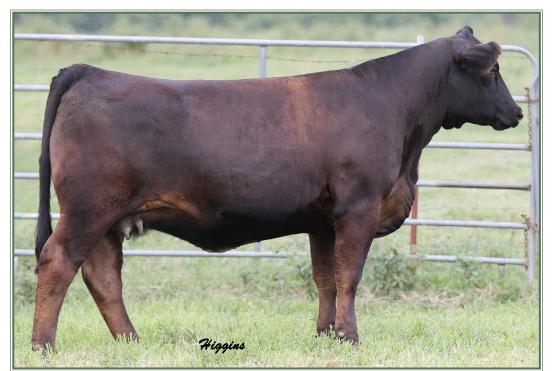

#### GLAMOROUS FAMILY

SAFN She's Glamorous

When you mention Glamorous and Glamour breeders take note. In 1999 Kenco purchased Glamour and the family started to flourish in Tennessee. After Glamour's show ring success and her start of producing elite offspring, we had the opportunity to purchase her full sister Glamorous 299L from Walsh Simmentals. It is an understatement that she has done well also. The best two females with the Kenco prefix are Steel Force daughters out of 299L. The family doesn't let up, just ask Nick Sloup, Ed Rule, Bill Fulton, David and Jane Maass, Eric Gerdes, Troy Hadden, Chuck Buckholz, Roger Allen, Joe Seale and many others. Steel Magnolia, Glamorous 430W, and Glamorous Force are kicking out good ones, winning purple banners, and topping sales. Now we offer 713D backed by WLE Big Deal and yes this one will make money and have the same longevity. Don't forget the sale date and look up this breeding piece backed by 770P.

Here is a full sister to Steel Magnolia, 430W, Glamorous Force, and other famous family members. In history of our great breed this is a family that keeps passing on those strong traits the family is known for and that breeders come to expect time and time again. Most of the time the cows do their part more than most realize. If you own a family you will understand. C8006 sells bred to Uno Mas.

Bred AI to WLE Uno Mass, ASA#2532016 on 3/25/17 Due app. 1/1/18

Steel Magnolia - Lot 2 Full Sib

| Tot       |     |                                                                    |              |        |     |      |      |      |      |      |  |  |  |  |  |
|-----------|-----|--------------------------------------------------------------------|--------------|--------|-----|------|------|------|------|------|--|--|--|--|--|
| 2         | KE  | NCO                                                                | $\mathbf{S}$ | ГЕБ    | ELN | ИY   | GL   | AN   | 101  | JR   |  |  |  |  |  |
| PB SM     | SVI | CNS DREAM ON L186<br>SVF STEEL FORCE S701<br>SVF SHEZA BEAUTY L901 |              |        |     |      |      |      |      |      |  |  |  |  |  |
| C8006     | 011 | 0 1 2 2 2 2 2 2 2 2 2 2 2 2 2 2 2 2 2 2                            |              |        |     |      |      |      |      |      |  |  |  |  |  |
| 10/28/15  | CAI | SAC MR MT 73G<br>SAFN SHES GLAMOROUS                               |              |        |     |      |      |      |      |      |  |  |  |  |  |
| 3191885   | SAI | FN SH                                                              |              | MISS J |     | _    | G    |      |      |      |  |  |  |  |  |
| ADJ BW 69 | CE  | BW                                                                 | ww           | YW     | MCE | MM   | MWW  | Marb | REA  | API  |  |  |  |  |  |
|           | 8.3 | 1.9                                                                | 58.4         | 84.3   | 2.4 | 17.1 | 46.3 | 0.01 | 0.94 | 97.4 |  |  |  |  |  |
| C         | - 1 |                                                                    |              |        |     |      |      |      |      |      |  |  |  |  |  |