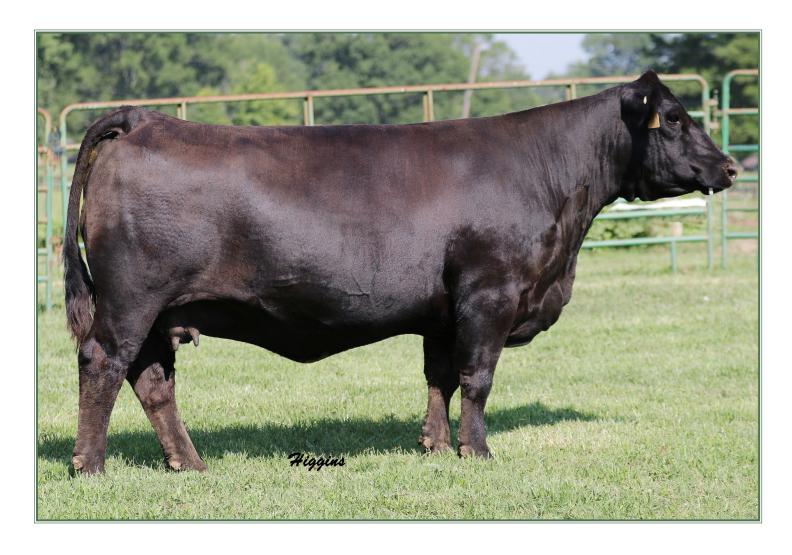

#### Consignal KENCO CATTLE COMPANY

PE to GSC All In 72A, ASA#2812085 from 1/27/17 to 3/13/17 Preg checked 7/9/17, Due app. 12/16/17

Here another direct daughter of the donor 5S. We used Big Deal with much success and C291 should catch several eyes on sale day. We have sold many 5S descendants over the last several years and they are always popular. In the 2015 sale a Bismarck sold for \$4000 and Wide Track sold for \$4400. C219 will calve to All In.