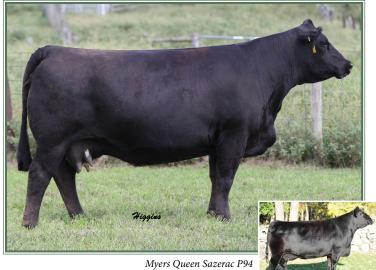

#### KENCO MISS SAZARAC 143X

3/4 SM 1/4 AN 143X

CNS DREAM ON L186 **SVF STEEL FORCE S701** 

9/11/10

SVF SHEZA BEAUTY L901

2693582

MEYER RANCH 734
MYERS QUEEN SAZERAC P94 MYERSTRAVELINGQUEEN M212

ADJ BW 73

1.6 56.6 75.2 11.4 39.7

#### Consignor KENCO CATTLE COMPANY

#### PE to CLRWTR Kenco Supervision, ASA#2881934 from 2/4/17 to 5/20/17 Preg checked 1/28/17, Due app. 9/20/17

Here is a proven family member and a female that has loads of marketability and upside. In about every catalog or show report the word Sazerac is mentioned. 143X is backed by Steel Force and Sazerac. In the 2015 Family Matters a full sister sold as a pair and commanded \$7500.143X will benefit any program. Sazerac is bred to Supervision, the United son out of Precious Jewell. You don't have to wait long, she will have a bonus the end of September.