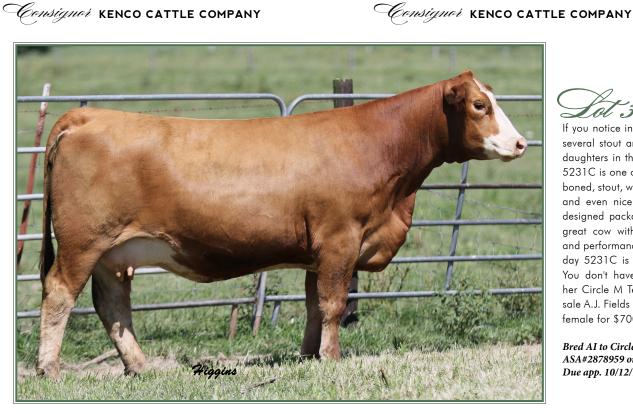

#### Consignor KENCO CATTLE COMPANY

If you notice in this catalog there are several stout and powerful Milestone daughters in the Family Matters sale. 5231C is one of them. This girl is big boned, stout, wide hipped, big bodied and even nice to look at in a well designed package. 5231C will be a great cow with some added punch and performance. As you will see sale day 5231C is making a nice udder. You don't have to wait long to see her Circle M Tejas calf. In last year's sale A.J. Fields purchased a Milestone female for \$7000.

Bred AI to Circle M Tejas, ASA#2878959 on 12/24/16 Due app. 10/12/17