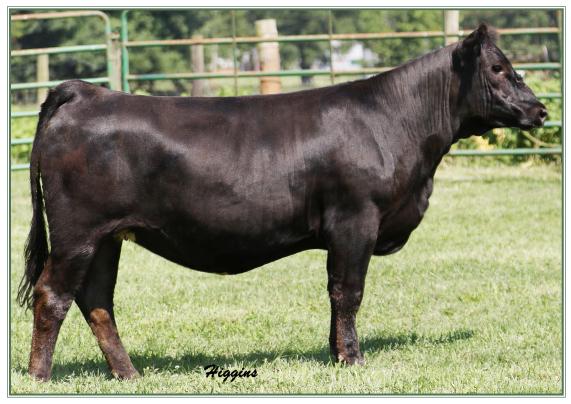

Here is a full sister to Steel Magnolia, 430W, Glamorous Force, and other famous family members. In history of our great breed this is a family that keeps passing on those strong traits the family is known for and that breeders come to expect time and time again. Most of the time the cows do their part more than most realize. If you own a family you will understand. C8006 sells bred to Uno Mas.

Bred AI to WLE Uno Mass, ASA#2532016 on 3/25/17 Due app. 1/1/18

Steel Magnolia - Lot 2 Full Sib

| Tot       |     |                                                                    |              |        |     |      |      |      |      |      |  |  |  |  |  |
|-----------|-----|--------------------------------------------------------------------|--------------|--------|-----|------|------|------|------|------|--|--|--|--|--|
| 2         | KE  | NCO                                                                | $\mathbf{S}$ | ГЕБ    | ELN | ИY   | GL   | AN   | 101  | JR   |  |  |  |  |  |
| PB SM     | SVI | CNS DREAM ON L186<br>SVF STEEL FORCE S701<br>SVF SHEZA BEAUTY L901 |              |        |     |      |      |      |      |      |  |  |  |  |  |
| C8006     | 011 | 0 1 2 2 2 2 2 2 2 2 2 2 2 2 2 2 2 2 2 2                            |              |        |     |      |      |      |      |      |  |  |  |  |  |
| 10/28/15  | CAI | SAC MR MT 73G<br>SAFN SHES GLAMOROUS                               |              |        |     |      |      |      |      |      |  |  |  |  |  |
| 3191885   | SAI | FN SH                                                              |              | MISS J |     | _    | G    |      |      |      |  |  |  |  |  |
| ADJ BW 69 | CE  | BW                                                                 | ww           | YW     | MCE | MM   | MWW  | Marb | REA  | API  |  |  |  |  |  |
|           | 8.3 | 1.9                                                                | 58.4         | 84.3   | 2.4 | 17.1 | 46.3 | 0.01 | 0.94 | 97.4 |  |  |  |  |  |
| C         | - 1 |                                                                    |              |        |     |      |      |      |      |      |  |  |  |  |  |