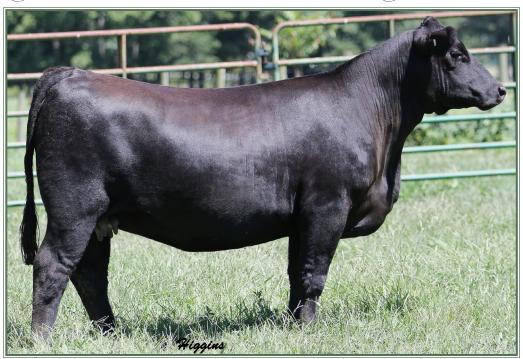

| Tot              |                   |        |      |                |     | 516  | ei mug | пона - | LUI 2 1 | ин 510 |
|------------------|-------------------|--------|------|----------------|-----|------|--------|--------|---------|--------|
| 3                | KE                | NCO    | G    | LA             | MO  | R I  | Mıı    | LES    | TO      | NE     |
| PB SM            | TE N              | MII E  |      | TOP (          |     | R244 |        |        |         |        |
| 5231C            | )I <sup>·</sup> I | VIILLE |      | IAXIE          |     | M112 | .S     |        |         |        |
| 1/6/15           |                   |        |      | STEEL          |     |      | 01     |        |         |        |
| 3073229          | KE                | NCO    | _    | MORO<br>I SHES |     |      | OUS    |        |         |        |
| ADJ BW <b>81</b> | Œ                 | BW     | ww   | YW             | MCE | MM   | MWW    | Marb   | REA     | API    |
|                  | 6.4               | 3.4    | 74.7 | 110.4          | 4.3 | 16.8 | 54.1   | -0.03  | 0.79    | 99.8   |

#### Consignor KENCO CATTLE COMPANY

If you notice in this catalog there are several stout and powerful Milestone daughters in the Family Matters sale. 5231C is one of them. This girl is big boned, stout, wide hipped, big bodied and even nice to look at in a well designed package. 5231C will be a great cow with some added punch and performance. As you will see sale day 5231C is making a nice udder. You don't have to wait long to see her Circle M Tejas calf. In last year's sale A.J. Fields purchased a Milestone female for \$7000.