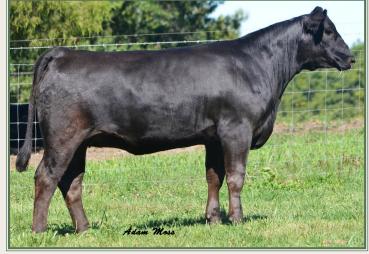

#### Consignor CLOVER VALLEY SIMMENTALS

Bred AI to CCR Cowboy Cut 5048Z, ASA#2703910 on 4/27/17 - Due 2/4/18

631D is a member of the Spring Velvet family out of a Pays To Dream daughter. Pays To Dream really clicked with Spring Velvet. 636D offers a lot of style and femininity with an outstanding pedigree. Being bred to Cowboy Cut will be an exciting mating. Video at clovervalleysimmentals.com