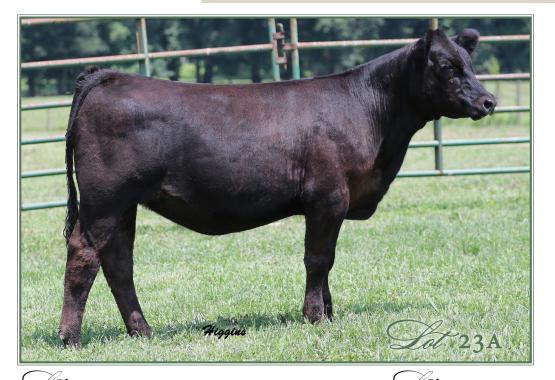

#### SLOW MELT FAMILY

Selling
Choice
OF LOT
23A & 23B

23<sub>A</sub>

#### TYLERTOWN MELTED

PB SM P1D CNS PAYS TO DREAM T759 LLSF PAYS TO BELIEVE ZU194 LLSF URABABYDOLL U194

8/29/16

WHITE STAR MASTERCARD FBFS YOU MELT ME 128Y FBFS SLOW MELT 089S

3269437 ADJ BW 74

 CE
 BW
 WW
 YW
 MCE
 MM
 MWW
 Marb
 REA
 API

 7.8
 2.9
 62.5
 89.6
 7.8
 16.2
 47.5
 0.24
 0.81
 115.8

8/28/16 3269435

PB SM

40D

TYLERTOWN MELTED

CNS PAYS TO DREAM T759 LLSF PAYS TO BELIEVE ZU194 LLSF URABABYDOLL U194

WHITE STAR MASTERCARD FBFS YOU MELT ME 128Y FBFS SLOW MELT 089S

ADJ BW 68 CE BW WW YW MCE MM MWW Marb REA

7.8 2.9 62.5 89.6 7.8 16.2 47.5 0.24 0.81 115.8

Consignor Tylertown Simmental

Tot 23B

We flushed 128Y to the Denver champion Pays to Believe and were real pleased with the results. We sold the 2 bulls as Fall babies, and are offering choice of 2 Fall opens. These heifers have a huge spring of rib and are really cool fronted. The 128Y progeny have proven to be very cowy with great udders. Daughters are in the herds of Kenco, Hudson Pines, Triple A Farms, MBK, and Owen Brothers and we are hearing good things from these great operations. We sold 128Y herself this Spring to the Schmidt family, we are giving you the choice of one of these heifers and the other will take 128Y's place. Fancy, functional heifers that will make beautiful profitable brood cows.