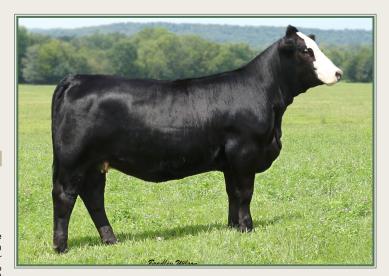

#### Consignor KENCO CATTLE COMPANY

If you notice in this catalog there are several stout and powerful Milestone daughters in the Family Matters sale. 5231C is one of them. This girl is big boned, stout, wide hipped, big bodied and even nice to look at in a well designed package. 5231C will be a great cow with some added punch and performance. As you will see sale day 5231C is making a nice udder. You don't have to wait long to see her Circle M Tejas calf. In last year's sale A.J. Fields purchased a Milestone female for \$7000.

Bred AI to Circle M Tejas, ASA#2878959 on 12/24/16 Due app. 10/12/17