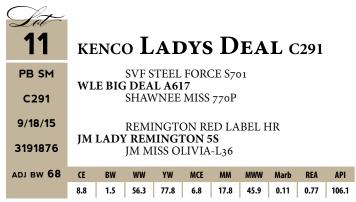

#### Consignal KENCO CATTLE COMPANY

PE to GSC All In 72A, ASA#2812085 from 1/27/17 to 3/13/17 Preg checked 7/9/17, Due app. 12/16/17

Here another direct daughter of the donor 5S. We used Big Deal with much success and C291 should catch several eyes on sale day. We have sold many 5S descendants over the last several years and they are always popular. In the 2015 sale a Bismarck sold for \$4000 and Wide Track sold for \$4400. C219 will calve to All In.