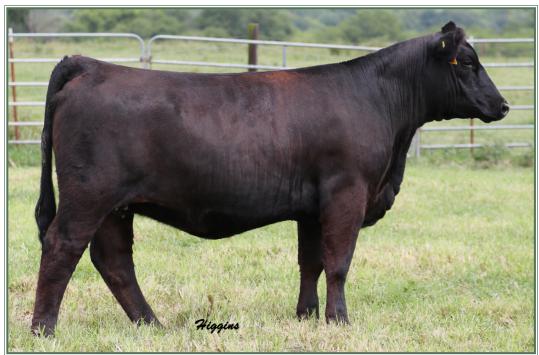

|   | Tot              |     | Colorina and establishments and an artificial and an artificial and a state of the |            |      |            |      |      |      |      |     |  |  |  |
|---|------------------|-----|-------------------------------------------------------------------------------------------------------------------------------------------------------------------------------------------------------------------------------------------------------------------------------------------------------------------------------------------------------------------------------------------------------------------------------------------------------------------------------------------------------------------------------------------------------------------------------------------------------------------------------------------------------------------------------------------------------------------------------------------------------------------------------------------------------------------------------------------------------------------------------------------------------------------------------------------------------------------------------------------------------------------------------------------------------------------------------------------------------------------------------------------------------------------------------------------------------------------------------------------------------------------------------------------------------------------------------------------------------------------------------------------------------------------------------------------------------------------------------------------------------------------------------------------------------------------------------------------------------------------------------------------------------------------------------------------------------------------------------------------------------------------------------------------------------------------------------------------------------------------------------------------------------------------------------------------------------------------------------------------------------------------------------------------------------------------------------------------------------------------------------|------------|------|------------|------|------|------|------|-----|--|--|--|
|   | 27               | KI  | ENC                                                                                                                                                                                                                                                                                                                                                                                                                                                                                                                                                                                                                                                                                                                                                                                                                                                                                                                                                                                                                                                                                                                                                                                                                                                                                                                                                                                                                                                                                                                                                                                                                                                                                                                                                                                                                                                                                                                                                                                                                                                                                                                           | o <b>S</b> | UM.  | <b>IM</b>  | ER   | XT:  | 38C  |      |     |  |  |  |
|   | PB SM            | FY' |                                                                                                                                                                                                                                                                                                                                                                                                                                                                                                                                                                                                                                                                                                                                                                                                                                                                                                                                                                                                                                                                                                                                                                                                                                                                                                                                                                                                                                                                                                                                                                                                                                                                                                                                                                                                                                                                                                                                                                                                                                                                                                                               |            |      |            |      |      |      |      |     |  |  |  |
|   | XT38C            | LA  | IXTRA X2<br>JM BF H25                                                                                                                                                                                                                                                                                                                                                                                                                                                                                                                                                                                                                                                                                                                                                                                                                                                                                                                                                                                                                                                                                                                                                                                                                                                                                                                                                                                                                                                                                                                                                                                                                                                                                                                                                                                                                                                                                                                                                                                                                                                                                                         |            |      |            |      |      |      |      |     |  |  |  |
|   | 12/1/15          |     |                                                                                                                                                                                                                                                                                                                                                                                                                                                                                                                                                                                                                                                                                                                                                                                                                                                                                                                                                                                                                                                                                                                                                                                                                                                                                                                                                                                                                                                                                                                                                                                                                                                                                                                                                                                                                                                                                                                                                                                                                                                                                                                               | HSF I      |      |            | AN E | VER  |      |      |     |  |  |  |
|   | 3134840          | PR  | SSUM                                                                                                                                                                                                                                                                                                                                                                                                                                                                                                                                                                                                                                                                                                                                                                                                                                                                                                                                                                                                                                                                                                                                                                                                                                                                                                                                                                                                                                                                                                                                                                                                                                                                                                                                                                                                                                                                                                                                                                                                                                                                                                                          |            |      | 4<br>MER S | 8240 |      |      |      |     |  |  |  |
|   | ADJ BW <b>81</b> | CE  | •                                                                                                                                                                                                                                                                                                                                                                                                                                                                                                                                                                                                                                                                                                                                                                                                                                                                                                                                                                                                                                                                                                                                                                                                                                                                                                                                                                                                                                                                                                                                                                                                                                                                                                                                                                                                                                                                                                                                                                                                                                                                                                                             |            |      |            |      |      |      |      |     |  |  |  |
|   |                  | 8.3 | 0.6                                                                                                                                                                                                                                                                                                                                                                                                                                                                                                                                                                                                                                                                                                                                                                                                                                                                                                                                                                                                                                                                                                                                                                                                                                                                                                                                                                                                                                                                                                                                                                                                                                                                                                                                                                                                                                                                                                                                                                                                                                                                                                                           | 58.5       | 85.1 | 7.6        | 24.4 | 53.6 | 0.06 | 0.81 | 116 |  |  |  |
| _ | _                |     |                                                                                                                                                                                                                                                                                                                                                                                                                                                                                                                                                                                                                                                                                                                                                                                                                                                                                                                                                                                                                                                                                                                                                                                                                                                                                                                                                                                                                                                                                                                                                                                                                                                                                                                                                                                                                                                                                                                                                                                                                                                                                                                               |            |      |            |      |      |      |      |     |  |  |  |

#### Consigner KENCO CATTLE COMPANY

PE to WHF Insight C224, ASA#3118601 from 4/5/17 to 8/1/17 Preg checked on 7/9/17 - 45 days, Due app. 3/15/18

Here is another one of the X2 sisters and very similar in type and kind. If you remember her dam she is a brood cow deluxe. From the same family as the Alley cow that is owned by Hudson Pines and B & K Farms. 38C is bred to bull we purchased at the 2017 Bulls of the Bluegrass from WHF. He is a top Sim Angus by Insight out of the Tessa cow with an API of 137.