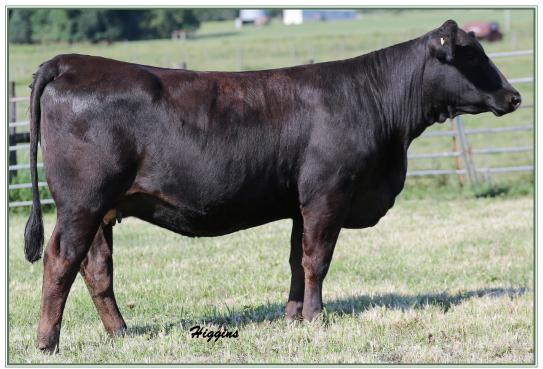

#### Consignal KENCO CATTLE COMPANY

PE to GSC All In 72A, ASA#2812085 from 1/27/17 to 3/13/17 Preg checked 7/9/17, Due app. 12/16/17

Here another direct daughter of the donor 5S. We used Big Deal with much success and C291 should catch several eyes on sale day. We have sold many 5S descendants over the last several years and they are always popular. In the 2015 sale a Bismarck sold for \$4000 and Wide Track sold for \$4400. C219 will calve to All In.