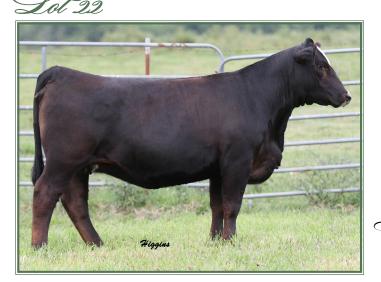

#### MISS FROG FAMILY

The Frog daughters were a hit last year going to Eric Gerdes and Harvey Mast. The Frog donor is a standout, being moderate and stout. This investment was a wise choice at the Head of the Class. Most importantly, she has provided happy customers. The Callison family purchased embryos and they have the best heifer they have ever raised. We appreciate their kind words and wish them the best. 702E is one of our best opens and has always been a standout since day one. Again, add a Two Step to step up your game and have fun along the way.

RRJS Miss Frog 238Y

| <b>21</b>     | KE   | ENC                                                                                 | o <b>N</b> | 11s  | s I   | RO    | )G     | 702  | E    |     |  |  |  |  |
|---------------|------|-------------------------------------------------------------------------------------|------------|------|-------|-------|--------|------|------|-----|--|--|--|--|
| 3/4 SM 1/4 AN | D.C. |                                                                                     |            |      |       |       |        |      |      |     |  |  |  |  |
| 702E          | KG.  | WS A STEP UP X <sub>27</sub> RGRS SRG TWO STEP 20Z ET WLTR LYDIA <sub>39</sub> U ET |            |      |       |       |        |      |      |     |  |  |  |  |
| 1/25/17       |      |                                                                                     | RRJS       | STEE | L FOR | CE 13 | 4U     |      |      |     |  |  |  |  |
| 3276840       | RR)  | JS MIS                                                                              |            |      |       | TIME  | E 861U | ī    |      |     |  |  |  |  |
| ADJ BW 85     | Œ    | BW                                                                                  | WW         | YW   | MCE   | ММ    | MWW    | Marb | REA  | API |  |  |  |  |
|               | 9    | 1.1                                                                                 | 52.7       | 74.2 | 7.5   | 13.3  | 39.7   | 0.16 | 0.48 | 99  |  |  |  |  |