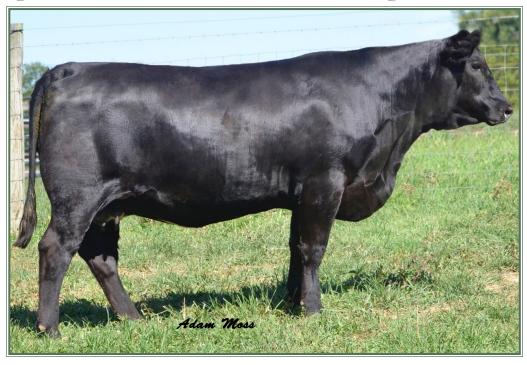

Bred AI to CCR Wide Range 9005A, ASA#2725666 on 2/13/17 Due app. 11/23/17

|   | Tot-<br>9        | KE                   | ENC                                                                | o <b>N</b> | 11s  | s I | <b>3</b> u: | ZZ   | C44  | 24   |       |  |  |  |  |
|---|------------------|----------------------|--------------------------------------------------------------------|------------|------|-----|-------------|------|------|------|-------|--|--|--|--|
|   | PB SM            | <b>3</b> 47 <b>T</b> |                                                                    |            |      |     |             |      |      |      |       |  |  |  |  |
|   | C4424            | WL                   | WLE UNO MAS X549<br>SHAWNEE MISS 770P                              |            |      |     |             |      |      |      |       |  |  |  |  |
|   | 10/20/15         |                      | W/C UNITED 956Y                                                    |            |      |     |             |      |      |      |       |  |  |  |  |
|   | 3191856          | KE                   | W/C UNITED 956Y<br><b>KENCO BUZZ A4424</b><br>JM LADY REMINGTON 5S |            |      |     |             |      |      |      |       |  |  |  |  |
| 1 | ADJ BW <b>75</b> | Œ                    | BW                                                                 | ww         | YW   | MCE | MM          | MWW  | Marb | REA  | API   |  |  |  |  |
|   |                  | 13                   | -0.5                                                               | 63.3       | 88.3 | 9.3 | 17          | 48.6 | 0.46 | 0.69 | 143.2 |  |  |  |  |