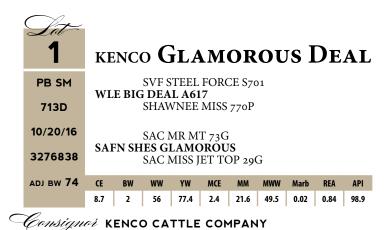

#### GLAMOROUS FAMILY

SAFN She's Glamorous

When you mention Glamorous and Glamour breeders take note. In 1999 Kenco purchased Glamour and the family started to flourish in Tennessee. After Glamour's show ring success and her start of producing elite offspring, we had the opportunity to purchase her full sister Glamorous 299L from Walsh Simmentals. It is an understatement that she has done well also. The best two females with the Kenco prefix are Steel Force daughters out of 299L. The family doesn't let up, just ask Nick Sloup, Ed Rule, Bill Fulton, David and Jane Maass, Eric Gerdes, Troy Hadden, Chuck Buckholz, Roger Allen, Joe Seale and many others. Steel Magnolia, Glamorous 430W, and Glamorous Force are kicking out good ones, winning purple banners, and topping sales. Now we offer 713D backed by WLE Big Deal and yes this one will make money and have the same longevity. Don't forget the sale date and look up this breeding piece backed by 770P.

Here is a full sister to Steel Magnolia, 430W, Glamorous Force, and other famous family members. In history of our great breed this is a family that keeps passing on those strong traits the family is known for and that breeders come to expect time and time again. Most of the time the cows do their part more than most realize. If you own a family you will understand. C8006 sells bred to Uno Mas.

Bred AI to WLE Uno Mass, ASA#2532016 on 3/25/17 Due app. 1/1/18

Steel Magnolia - Lot 2 Full Sib

| Tot       |     |                                                                    |              |        |     |      |      |      |      |      |  |  |  |  |  |
|-----------|-----|--------------------------------------------------------------------|--------------|--------|-----|------|------|------|------|------|--|--|--|--|--|
| 2         | KE  | NCO                                                                | $\mathbf{S}$ | ГЕБ    | ELN | ИY   | GL   | AN   | 101  | JR   |  |  |  |  |  |
| PB SM     | SVI | CNS DREAM ON L186<br>SVF STEEL FORCE S701<br>SVF SHEZA BEAUTY L901 |              |        |     |      |      |      |      |      |  |  |  |  |  |
| C8006     | 011 | 0 1 2 2 2 2 2 2 2 2 2 2 2 2 2 2 2 2 2 2                            |              |        |     |      |      |      |      |      |  |  |  |  |  |
| 10/28/15  | CAI | SAC MR MT 73G<br>SAFN SHES GLAMOROUS                               |              |        |     |      |      |      |      |      |  |  |  |  |  |
| 3191885   | SAI | FN SH                                                              |              | MISS J |     | _    | G    |      |      |      |  |  |  |  |  |
| ADJ BW 69 | CE  | BW                                                                 | ww           | YW     | MCE | MM   | MWW  | Marb | REA  | API  |  |  |  |  |  |
|           | 8.3 | 1.9                                                                | 58.4         | 84.3   | 2.4 | 17.1 | 46.3 | 0.01 | 0.94 | 97.4 |  |  |  |  |  |
| C         | - 1 |                                                                    |              |        |     |      |      |      |      |      |  |  |  |  |  |