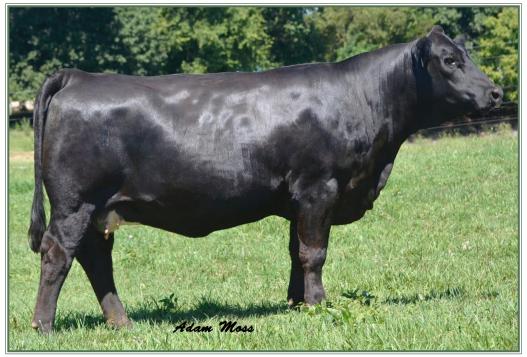

#### GLAMOROUS FAMILY

SAFN She's Glamorous

When you mention Glamorous and Glamour breeders take note. In 1999 Kenco purchased Glamour and the family started to flourish in Tennessee. After Glamour's show ring success and her start of producing elite offspring, we had the opportunity to purchase her full sister Glamorous 299L from Walsh Simmentals. It is an understatement that she has done well also. The best two females with the Kenco prefix are Steel Force daughters out of 299L. The family doesn't let up, just ask Nick Sloup, Ed Rule, Bill Fulton, David and Jane Maass, Eric Gerdes, Troy Hadden, Chuck Buckholz, Roger Allen, Joe Seale and many others. Steel Magnolia, Glamorous 430W, and Glamorous Force are kicking out good ones, winning purple banners, and topping sales. Now we offer 713D backed by WLE Big Deal and yes this one will make money and have the same longevity. Don't forget the sale date and look up this breeding piece backed by 770P.

Here is a full sister to Steel Magnolia, 430W, Glamorous Force, and other famous family members. In history of our great breed this is a family that keeps passing on those strong traits the family is known for and that breeders come to expect time and time again. Most of the time the cows do their part more than most realize. If you own a family you will understand. C8006 sells bred to Uno Mas.

Bred AI to WLE Uno Mass, ASA#2532016 on 3/25/17 Due app. 1/1/18

Steel Magnolia - Lot 2 Full Sib

| Tot       |     |                                                                    |              |        |     |      |      |      |      |      |  |  |  |  |  |
|-----------|-----|--------------------------------------------------------------------|--------------|--------|-----|------|------|------|------|------|--|--|--|--|--|
| 2         | KE  | NCO                                                                | $\mathbf{S}$ | ГЕБ    | ELN | ИY   | GL   | AN   | 101  | JR   |  |  |  |  |  |
| PB SM     | SVI | CNS DREAM ON L186<br>SVF STEEL FORCE S701<br>SVF SHEZA BEAUTY L901 |              |        |     |      |      |      |      |      |  |  |  |  |  |
| C8006     | 011 | 0 1 2 2 2 2 2 2 2 2 2 2 2 2 2 2 2 2 2 2                            |              |        |     |      |      |      |      |      |  |  |  |  |  |
| 10/28/15  | CAI | SAC MR MT 73G<br>SAFN SHES GLAMOROUS                               |              |        |     |      |      |      |      |      |  |  |  |  |  |
| 3191885   | SAI | FN SH                                                              |              | MISS J |     | _    | G    |      |      |      |  |  |  |  |  |
| ADJ BW 69 | CE  | BW                                                                 | ww           | YW     | MCE | MM   | MWW  | Marb | REA  | API  |  |  |  |  |  |
|           | 8.3 | 1.9                                                                | 58.4         | 84.3   | 2.4 | 17.1 | 46.3 | 0.01 | 0.94 | 97.4 |  |  |  |  |  |
| C         | - 1 |                                                                    |              |        |     |      |      |      |      |      |  |  |  |  |  |