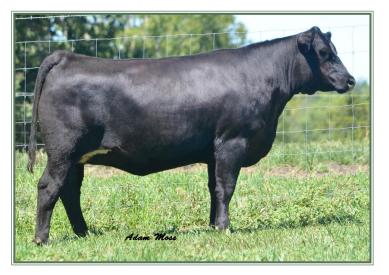

## 7 CVLS SHEZA VELVET 621D S A V BISMARCK 5682 CVLS FULL THROTTLE 405B BFD BREATHTAKER Y94 MR NLC UPGRADE U8676 CVLS SPRING VELVET 401B PRS SPRING VELVET X126 ADJ BW 76 CE BW WW YW MCE MM MWW Marb REA API 11.1 1.7 67.6 104.5 7.3 19.6 53.4 0.28 1.08 126.5

#### Consignor CLOVER VALLEY SIMMENTALS

Bred AI to LRS Elevate 213B, ASA#2842534 on 4/27/17 - Due 2/4/18

621D is a member of the Spring Velvet family. Her dam is a big stout Upgrade daughter with a nice udder. 621D will make a good functional female that will bring assets to your program. 621D is bred to the Genex sire LRS Elevate. He will add value and a great EPD package. Video at clovervalleysimmentals.com