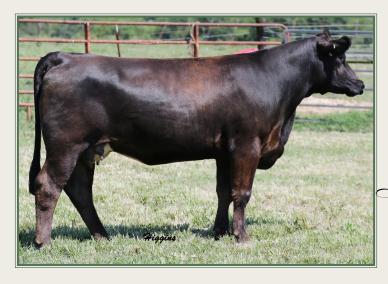

Consignor TYLERTOWN SIMMENTAL

Bred AI to TNGL Grand Fortune, ASA#2654876 on 3/29/17 - Due 1/6/18

our friends at KenCo. We never dreamed our first registered cow could have such a big impact on our herd. We and KenCo have raised and sold several high sellers, champion winners, front pasture and donor type cows from the 5S cows. In fact, in last year's sale a full and maternal sister to 502A were the high selling lots. 502A is a tremendous Milestone daughter that is easy to find in the pasture and will just WOW you. She is huge topped, and super stout but still can carry herself very nicely with that sleek Milestone front end. This is a young cow that should be in someone's donor pen. She was confirmed bred to the champion bull Grand Fortune for an early January calf and had no bull exposure. This a cow that reads good on her EPD profile, impressive in her phenotype, and has the pedigree to do a lot of great things for someone's program.

We bought half of 5S several years back here at the Family Matters sale from

The Lady Remington 5S has been a staple to the programs of Kenco and Tylertown for many years. In last year's sale Tyler sold a daughter for \$8750 and we sold a Milestone daughter for \$7000. I guess the daughters are working because they are spread around the country and we are proud to say we have many happy customers. Miss Buzz combines calving ease with growth. This bred is long necked, attractive, well balanced, and soft made. C4424 is preg checked and will calve in November.