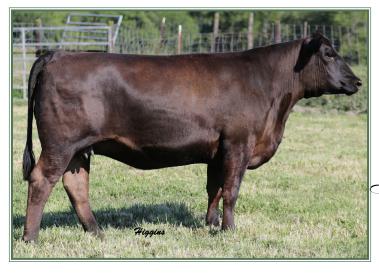

#### GLAMOROUS FAMILY

SAFN She's Glamorous

When you mention Glamorous and Glamour breeders take note. In 1999 Kenco purchased Glamour and the family started to flourish in Tennessee. After Glamour's show ring success and her start of producing elite offspring, we had the opportunity to purchase her full sister Glamorous 299L from Walsh Simmentals. It is an understatement that she has done well also. The best two females with the Kenco prefix are Steel Force daughters out of 299L. The family doesn't let up, just ask Nick Sloup, Ed Rule, Bill Fulton, David and Jane Maass, Eric Gerdes, Troy Hadden, Chuck Buckholz, Roger Allen, Joe Seale and many others. Steel Magnolia, Glamorous 430W, and Glamorous Force are kicking out good ones, winning purple banners, and topping sales. Now we offer 713D backed by WLE Big Deal and yes this one will make money and have the same longevity. Don't forget the sale date and look up this breeding piece backed by 770P.

Here is a full sister to Steel Magnolia, 430W, Glamorous Force, and other famous family members. In history of our great breed this is a family that keeps passing on those strong traits the family is known for and that breeders come to expect time and time again. Most of the time the cows do their part more than most realize. If you own a family you will understand. C8006 sells bred to Uno Mas.

Bred AI to WLE Uno Mass, ASA#2532016 on 3/25/17 Due app. 1/1/18

Steel Magnolia - Lot 2 Full Sib

| Tot       |     |                                                                    |              |        |     |      |      |      |      |      |  |  |  |  |  |
|-----------|-----|--------------------------------------------------------------------|--------------|--------|-----|------|------|------|------|------|--|--|--|--|--|
| 2         | KE  | NCO                                                                | $\mathbf{S}$ | ГЕБ    | ELN | ИY   | GL   | AN   | 101  | JR   |  |  |  |  |  |
| PB SM     | SVI | CNS DREAM ON L186<br>SVF STEEL FORCE S701<br>SVF SHEZA BEAUTY L901 |              |        |     |      |      |      |      |      |  |  |  |  |  |
| C8006     | 011 | 0 1 2 2 2 2 2 2 2 2 2 2 2 2 2 2 2 2 2 2                            |              |        |     |      |      |      |      |      |  |  |  |  |  |
| 10/28/15  | CAI | SAC MR MT 73G<br>SAFN SHES GLAMOROUS                               |              |        |     |      |      |      |      |      |  |  |  |  |  |
| 3191885   | SAI | FN SH                                                              |              | MISS J |     | _    | G    |      |      |      |  |  |  |  |  |
| ADJ BW 69 | CE  | BW                                                                 | ww           | YW     | MCE | MM   | MWW  | Marb | REA  | API  |  |  |  |  |  |
|           | 8.3 | 1.9                                                                | 58.4         | 84.3   | 2.4 | 17.1 | 46.3 | 0.01 | 0.94 | 97.4 |  |  |  |  |  |
| C         | - 1 |                                                                    |              |        |     |      |      |      |      |      |  |  |  |  |  |