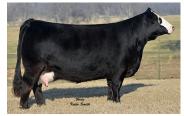

#### GLAMOROUS FAMILY

SAFN She's Glamorous

When you mention Glamorous and Glamour breeders take note. In 1999 Kenco purchased Glamour and the family started to flourish in Tennessee. After Glamour's show ring success and her start of producing elite offspring, we had the opportunity to purchase her full sister Glamorous 299L from Walsh Simmentals. It is an understatement that she has done well also. The best two females with the Kenco prefix are Steel Force daughters out of 299L. The family doesn't let up, just ask Nick Sloup, Ed Rule, Bill Fulton, David and Jane Maass, Eric Gerdes, Troy Hadden, Chuck Buckholz, Roger Allen, Joe Seale and many others. Steel Magnolia, Glamorous 430W, and Glamorous Force are kicking out good ones, winning purple banners, and topping sales. Now we offer 713D backed by WLE Big Deal and yes this one will make money and have the same longevity. Don't forget the sale date and look up this breeding piece backed by 770P.

Here is a full sister to Steel Magnolia, 430W, Glamorous Force, and other famous family members. In history of our great breed this is a family that keeps passing on those strong traits the family is known for and that breeders come to expect time and time again. Most of the time the cows do their part more than most realize. If you own a family you will understand. C8006 sells bred to Uno Mas.

Bred AI to WLE Uno Mass, ASA#2532016 on 3/25/17 Due app. 1/1/18

Steel Magnolia - Lot 2 Full Sib

| Tot       |     |                                                                    |              |        |     |      |      |      |      |      |  |  |  |  |  |
|-----------|-----|--------------------------------------------------------------------|--------------|--------|-----|------|------|------|------|------|--|--|--|--|--|
| 2         | KE  | NCO                                                                | $\mathbf{S}$ | ГЕБ    | ELN | ИY   | GL   | AN   | 101  | JR   |  |  |  |  |  |
| PB SM     | SVI | CNS DREAM ON L186<br>SVF STEEL FORCE S701<br>SVF SHEZA BEAUTY L901 |              |        |     |      |      |      |      |      |  |  |  |  |  |
| C8006     | 011 | 0 1 2 2 2 2 2 2 2 2 2 2 2 2 2 2 2 2 2 2                            |              |        |     |      |      |      |      |      |  |  |  |  |  |
| 10/28/15  | CAI | SAC MR MT 73G<br>SAFN SHES GLAMOROUS                               |              |        |     |      |      |      |      |      |  |  |  |  |  |
| 3191885   | SAI | FN SH                                                              |              | MISS J |     | _    | G    |      |      |      |  |  |  |  |  |
| ADJ BW 69 | CE  | BW                                                                 | ww           | YW     | MCE | MM   | MWW  | Marb | REA  | API  |  |  |  |  |  |
|           | 8.3 | 1.9                                                                | 58.4         | 84.3   | 2.4 | 17.1 | 46.3 | 0.01 | 0.94 | 97.4 |  |  |  |  |  |
| C         | - 1 |                                                                    |              |        |     |      |      |      |      |      |  |  |  |  |  |