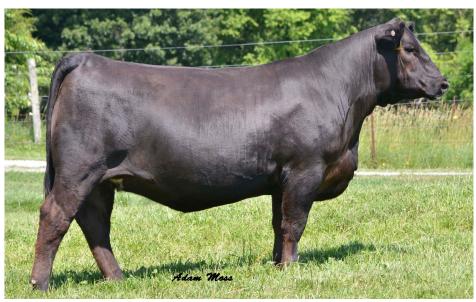

#### SAVANNAH FAMILY

565R - Lucas Savannah 14K Daughter

515C - Lucas Savannah 14K Grand daughter

30A, 30B, 30C - SELLING THREE EMBRYOS ON EACH MATING WITH A GUARANTEE OF ONE PREGNANCY PER SET.

| Soc 30c    | LU  | J <b>CA</b> S                                                   | s <b>S</b> 2 | <b>AV</b> A | <b>\N</b> ] | NA   | <b>H</b> 1 | 4K   |      |       |  |  |  |  |
|------------|-----|-----------------------------------------------------------------|--------------|-------------|-------------|------|------------|------|------|-------|--|--|--|--|
| 3 embryos  | TR  | HOOKS SHEAR FORCE 38K  TRIPLE C SINGLETARY S3H  LUCAS JOSIE 19K |              |             |             |      |            |      |      |       |  |  |  |  |
| PROJ EPD'S | Œ   | BW                                                              | ww           | YW          | MCE         | MM   | MWW        | Marb | REA  | API   |  |  |  |  |
|            | 6.1 | 3.1                                                             | 69.2         | 103.5       | 10.7        | 27.1 | 61.7       | 0.39 | 1.07 | 131.5 |  |  |  |  |

Bred AI to W/C Lock Down 206Z, ASA#2658496 on 4/5/17 - Due 1/13/18

VIDEO AT CLOVERVALLEYSIMMENTALS.COM

566C is a direct daughter of our matriarch donor Savannah 14K who's progeny has done very well every year in this sale. A Savannah 14K daughter 565R topped the sale in 2012 for 15,800. The Savannah 14k family has enjoyed success in notable programs at Double Bar D, Hilltop Simmentals, Slate Farms, Sloup Simmentals, as well as many more. Building on this influential cow family 566C sells bred to Bismarck which really clicks with this cow family.

Bred AI to SAV Bismarck 5682, ASA#2492333 on 1/31/17 - Due 11/10/17

VIDEO AT CLOVERVALLEYSIMMENTALS.COM

| Tot       |     |                                                              |      |       |     |      |             |      |      |     |  |  |  |  |
|-----------|-----|--------------------------------------------------------------|------|-------|-----|------|-------------|------|------|-----|--|--|--|--|
| 33        | CV  | LS                                                           | SA   | VA:   | NN  | AF   | <b>I</b> 56 | 6C   |      |     |  |  |  |  |
| PB SM     | CVI | CATT                                                         |      | ILC U |     | DE U | 8676        |      |      |     |  |  |  |  |
| 566C      | 311 | SVF ALLEGIANCE Y802<br>DOUBLE R MISS 29G T18                 |      |       |     |      |             |      |      |     |  |  |  |  |
| 10/10/15  |     | HC POWER DRIVE 88H                                           |      |       |     |      |             |      |      |     |  |  |  |  |
| 3085172   | LU  | HC POWER DRIVE 88H<br>UCAS SAVANNAH 14K<br>G&L SAVANNAH 607C |      |       |     |      |             |      |      |     |  |  |  |  |
| ADJ BW 83 | Œ   | BW                                                           | ww   | YW    | MCE | MM   | MWW         | Marb | REA  | API |  |  |  |  |
|           | 7.7 | 2                                                            | 69.6 | 104.2 | 5.4 | 23.1 | 57.9        | 0.07 | 1.14 | 117 |  |  |  |  |