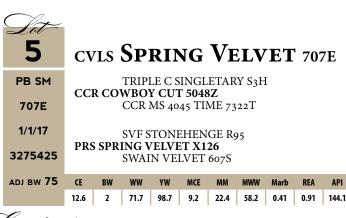

#### VELVET FAMILY

3 embryos

PROJ EPD'S

PRS Spring Velvet X126

PB SM SVF X126

2525804

**ADJ BW 75** 

#### PRS SPRING VELVET X126

HC HUMMER 12M SVF STONEHENGE R95 LF KANDY KISSES

CNS DREAM ON L186 SWAIN VELVET 607S SWAIN QUEEN 403P

 CE
 BW
 WW
 YW
 MCE
 MM
 MWW
 Marb
 REA
 API

 11
 2.3
 55.8
 81.2
 5.1
 20.9
 48.8
 0.15
 0.94
 122.2

#### Consignar CLOVER VALLEY SIMMENTALS

Flush to the bull of your choice with a minimum of 6 embryo's. Selling a minimum of six with an open top. Buyer assumes flush and semen costs. Spring Velvet has always done well no matter what mating. This moderate framed female has been admired by many breeders. As you can see, her progeny in this sale and past sales, this is a great opportunity. Flush to be done by MultiGen, Dr. Stan Carnes. Contact Steve Sieg or DP Sales for more details. Homozygous Black and Homozygous Polled. Buyer assumes flush and semen costs.