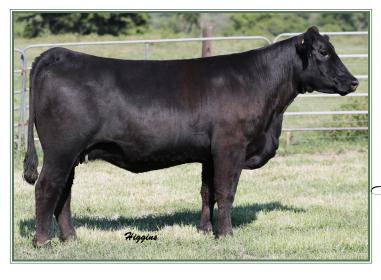

### Consignal KENCO CATTLE COMPANY Bred AI to BBS True Justice B10, ASA#2878160 on 12/27/16 - Due app. 10/15/17

Both Randy and I agree, All In has done the Kenco program the best of any bull. We have several daughters and when he is in the pasture all come up bred. This balanced female is bred to the homo black homo polled high EPD Genex bull of Hart Farms, BBS True Justice.

#### Consignal KENCO CATTLE COMPANY

PE to GSC All In 72A, ASA#2812085 from 1/27/17 to 3/13/17 Preg checked 7/9/17, Due app. 12/16/17

Here another direct daughter of the donor 5S. We used Big Deal with much success and C291 should catch several eyes on sale day. We have sold many 5S descendants over the last several years and they are always popular. In the 2015 sale a Bismarck sold for \$4000 and Wide Track sold for \$4400. C219 will calve to All In.