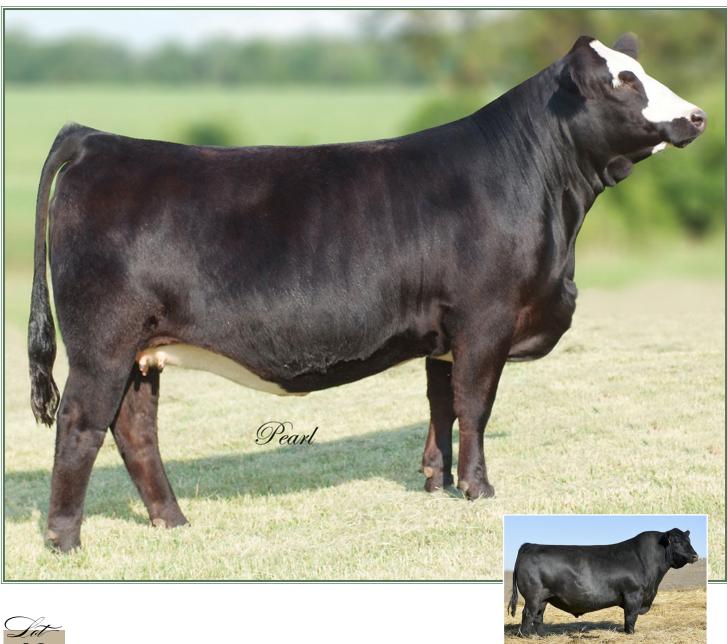

#### GLAMOROUS FAMILY

SAFN She's Glamorous

When you mention Glamorous and Glamour breeders take note. In 1999 Kenco purchased Glamour and the family started to flourish in Tennessee. After Glamour's show ring success and her start of producing elite offspring, we had the opportunity to purchase her full sister Glamorous 299L from Walsh Simmentals. It is an understatement that she has done well also. The best two females with the Kenco prefix are Steel Force daughters out of 299L. The family doesn't let up, just ask Nick Sloup, Ed Rule, Bill Fulton, David and Jane Maass, Eric Gerdes, Troy Hadden, Chuck Buckholz, Roger Allen, Joe Seale and many others. Steel Magnolia, Glamorous 430W, and Glamorous Force are kicking out good ones, winning purple banners, and topping sales. Now we offer 713D backed by WLE Big Deal and yes this one will make money and have the same longevity. Don't forget the sale date and look up this breeding piece backed by 770P.

Here is a full sister to Steel Magnolia, 430W, Glamorous Force, and other famous family members. In history of our great breed this is a family that keeps passing on those strong traits the family is known for and that breeders come to expect time and time again. Most of the time the cows do their part more than most realize. If you own a family you will understand. C8006 sells bred to Uno Mas.

Bred AI to WLE Uno Mass, ASA#2532016 on 3/25/17 Due app. 1/1/18

Steel Magnolia - Lot 2 Full Sib

| Tot       |     |                                                                    |              |        |     |      |      |      |      |      |  |  |  |  |  |
|-----------|-----|--------------------------------------------------------------------|--------------|--------|-----|------|------|------|------|------|--|--|--|--|--|
| 2         | KE  | NCO                                                                | $\mathbf{S}$ | ГЕБ    | ELN | ИY   | GL   | AN   | 101  | JR   |  |  |  |  |  |
| PB SM     | SVI | CNS DREAM ON L186<br>SVF STEEL FORCE S701<br>SVF SHEZA BEAUTY L901 |              |        |     |      |      |      |      |      |  |  |  |  |  |
| C8006     | 011 | 0 1 2 2 2 2 2 2 2 2 2 2 2 2 2 2 2 2 2 2                            |              |        |     |      |      |      |      |      |  |  |  |  |  |
| 10/28/15  | CAI | SAC MR MT 73G<br>SAFN SHES GLAMOROUS                               |              |        |     |      |      |      |      |      |  |  |  |  |  |
| 3191885   | SAI | FN SH                                                              |              | MISS J |     | _    | G    |      |      |      |  |  |  |  |  |
| ADJ BW 69 | CE  | BW                                                                 | ww           | YW     | MCE | MM   | MWW  | Marb | REA  | API  |  |  |  |  |  |
|           | 8.3 | 1.9                                                                | 58.4         | 84.3   | 2.4 | 17.1 | 46.3 | 0.01 | 0.94 | 97.4 |  |  |  |  |  |
| C         | - 1 |                                                                    |              |        |     |      |      |      |      |      |  |  |  |  |  |