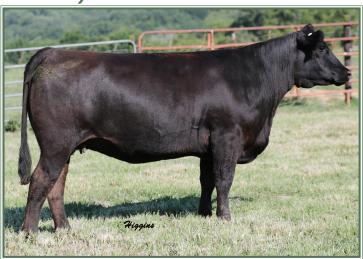

#### LADY REMINGTON FAMILY

|   | Tot              |      |     |      |                       |     |      |       |      |      |       |
|---|------------------|------|-----|------|-----------------------|-----|------|-------|------|------|-------|
|   | 8                | TY   | LER | OT   | WN                    | RE  | MI   | INC   | T(   | Ν    |       |
|   | PB SM            | TE N |     |      | TOP (                 |     | R244 |       |      |      |       |
|   | 502A             | )F   |     |      | <b>E 999</b><br>IAXIE |     | M112 | ı.S   |      |      |       |
|   | 1/5/13           |      |     |      |                       |     |      | BEL I | ΗR   |      |       |
|   | 2736348          | JM   |     |      | IINGT<br>ISS O        |     |      |       |      |      |       |
| 1 | ADJ BW <b>85</b> | CE   | BW  | ww   | YW                    | MCE | MM   | MWW   | Marb | REA  | API   |
|   |                  | 6.2  | 2.9 | 73.1 | 107.3                 | 8.3 | 19.5 | 55.8  | 0.02 | 0.74 | 105.5 |

Consignor TYLERTOWN SIMMENTAL

Bred AI to TNGL Grand Fortune, ASA#2654876 on 3/29/17 - Due 1/6/18

our friends at KenCo. We never dreamed our first registered cow could have such a big impact on our herd. We and KenCo have raised and sold several high sellers, champion winners, front pasture and donor type cows from the 5S cows. In fact, in last year's sale a full and maternal sister to 502A were the high selling lots. 502A is a tremendous Milestone daughter that is easy to find in the pasture and will just WOW you. She is huge topped, and super stout but still can carry herself very nicely with that sleek Milestone front end. This is a young cow that should be in someone's donor pen. She was confirmed bred to the champion bull Grand Fortune for an early January calf and had no bull exposure. This a cow that reads good on her EPD profile, impressive in her phenotype, and has the pedigree to do a lot of great things for someone's program.