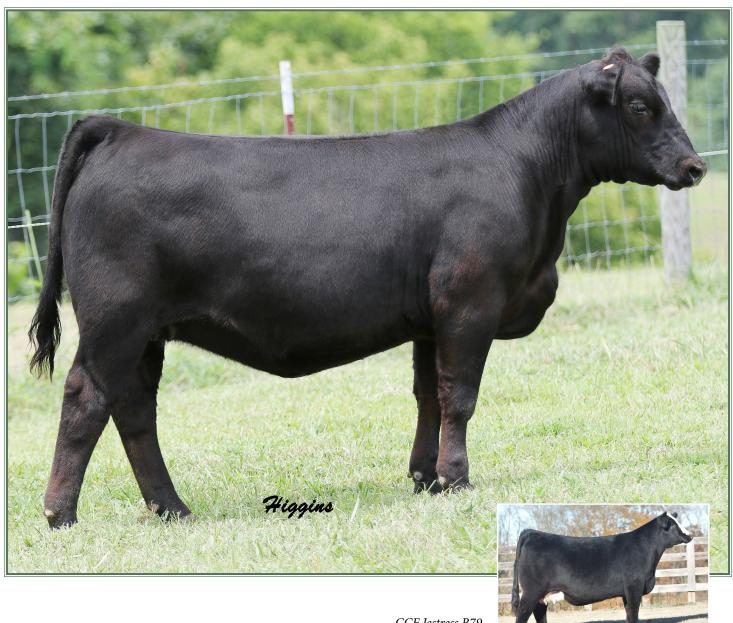

#### GLAMOROUS FAMILY

SAFN She's Glamorous

When you mention Glamorous and Glamour breeders take note. In 1999 Kenco purchased Glamour and the family started to flourish in Tennessee. After Glamour's show ring success and her start of producing elite offspring, we had the opportunity to purchase her full sister Glamorous 299L from Walsh Simmentals. It is an understatement that she has done well also. The best two females with the Kenco prefix are Steel Force daughters out of 299L. The family doesn't let up, just ask Nick Sloup, Ed Rule, Bill Fulton, David and Jane Maass, Eric Gerdes, Troy Hadden, Chuck Buckholz, Roger Allen, Joe Seale and many others. Steel Magnolia, Glamorous 430W, and Glamorous Force are kicking out good ones, winning purple banners, and topping sales. Now we offer 713D backed by WLE Big Deal and yes this one will make money and have the same longevity. Don't forget the sale date and look up this breeding piece backed by 770P.

Here is a full sister to Steel Magnolia, 430W, Glamorous Force, and other famous family members. In history of our great breed this is a family that keeps passing on those strong traits the family is known for and that breeders come to expect time and time again. Most of the time the cows do their part more than most realize. If you own a family you will understand. C8006 sells bred to Uno Mas.

Bred AI to WLE Uno Mass, ASA#2532016 on 3/25/17 Due app. 1/1/18

Steel Magnolia - Lot 2 Full Sib

| Tot       |     |                                                                    |              |        |     |      |      |      |      |      |  |  |  |  |  |
|-----------|-----|--------------------------------------------------------------------|--------------|--------|-----|------|------|------|------|------|--|--|--|--|--|
| 2         | KE  | NCO                                                                | $\mathbf{S}$ | ГЕБ    | ELN | ИY   | GL   | AN   | 101  | JR   |  |  |  |  |  |
| PB SM     | SVI | CNS DREAM ON L186<br>SVF STEEL FORCE S701<br>SVF SHEZA BEAUTY L901 |              |        |     |      |      |      |      |      |  |  |  |  |  |
| C8006     | 011 | 0 1 2 2 2 2 2 2 2 2 2 2 2 2 2 2 2 2 2 2                            |              |        |     |      |      |      |      |      |  |  |  |  |  |
| 10/28/15  | CAI | SAC MR MT 73G<br>SAFN SHES GLAMOROUS                               |              |        |     |      |      |      |      |      |  |  |  |  |  |
| 3191885   | SAI | FN SH                                                              |              | MISS J |     | _    | G    |      |      |      |  |  |  |  |  |
| ADJ BW 69 | CE  | BW                                                                 | ww           | YW     | MCE | MM   | MWW  | Marb | REA  | API  |  |  |  |  |  |
|           | 8.3 | 1.9                                                                | 58.4         | 84.3   | 2.4 | 17.1 | 46.3 | 0.01 | 0.94 | 97.4 |  |  |  |  |  |
| C         | - 1 |                                                                    |              |        |     |      |      |      |      |      |  |  |  |  |  |