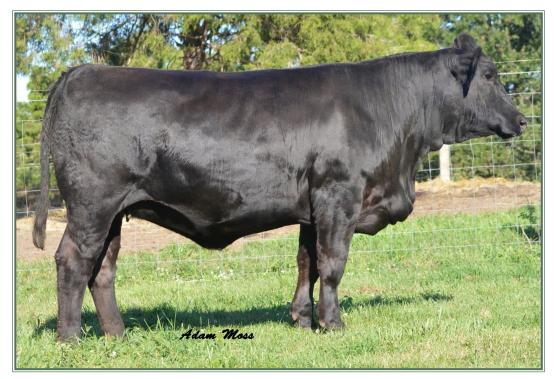

Consigner CLOVER VALLEY SIMMENTALS

Tot 34

A blazed face female that goes back to Savannah 14K, the Cornerstone bull is a son of Spring Velvet/Upgrade that has done us a great job. 609D is bred to Bismarck for a fist of year calf.

Bred AI to SAV Bismarck 5682, ASA#2492333 on 3/17/17 - Due 12/25/17

VIDEO AT CLOVERVALLEYSIMMENTALS.COM