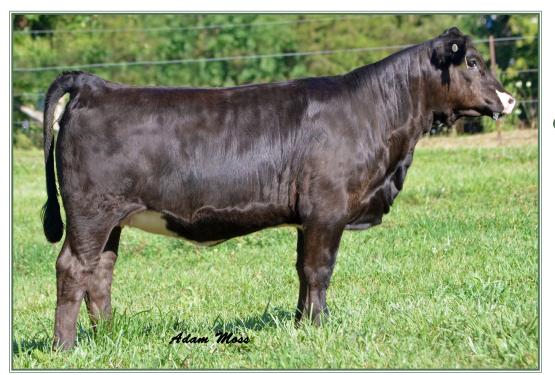

#### Consigner CLOVER VALLEY SIMMENTALS

Here is a great opportunity to own a direct Savannah 14K daughter. We have only offered a couple direct daughters over the years. Savannah 14K has done a lot for our program over the years. We feel that being bred to W/C Lock Down will work very well and the EPD's will be pretty impressive.

Bred AI to W/C Lock Down 206Z, ASA#2658496 on 4/5/17 - Due 1/13/18

VIDEO AT CLOVERVALLEYSIMMENTALS.COM

566C is a direct daughter of our matriarch donor Savannah 14K who's progeny has done very well every year in this sale. A Savannah 14K daughter 565R topped the sale in 2012 for 15,800. The Savannah 14k family has enjoyed success in notable programs at Double Bar D, Hilltop Simmentals, Slate Farms, Sloup Simmentals, as well as many more. Building on this influential cow family 566C sells bred to Bismarck which really clicks with this cow family.