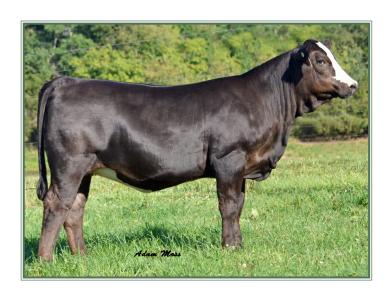

#### VELVET FAMILY

3 embryos

PROJ EPD'S

PRS Spring Velvet X126

PB SM SVF X126

2525804

**ADJ BW 75** 

#### PRS SPRING VELVET X126

HC HUMMER 12M SVF STONEHENGE R95 LF KANDY KISSES

CNS DREAM ON L186 SWAIN VELVET 607S SWAIN QUEEN 403P

 CE
 BW
 WW
 YW
 MCE
 MM
 MWW
 Marb
 REA
 API

 11
 2.3
 55.8
 81.2
 5.1
 20.9
 48.8
 0.15
 0.94
 122.2

#### Consignar CLOVER VALLEY SIMMENTALS

Flush to the bull of your choice with a minimum of 6 embryo's. Selling a minimum of six with an open top. Buyer assumes flush and semen costs. Spring Velvet has always done well no matter what mating. This moderate framed female has been admired by many breeders. As you can see, her progeny in this sale and past sales, this is a great opportunity. Flush to be done by MultiGen, Dr. Stan Carnes. Contact Steve Sieg or DP Sales for more details. Homozygous Black and Homozygous Polled. Buyer assumes flush and semen costs.