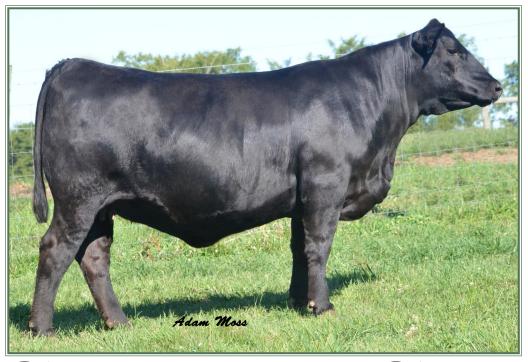

#### LADY REMINGTON FAMILY

|   | Tot              |      |     |      |                       |     |      |       |      |      |       |
|---|------------------|------|-----|------|-----------------------|-----|------|-------|------|------|-------|
|   | 8                | TY   | LER | OT   | WN                    | RE  | MI   | INC   | T(   | Ν    |       |
|   | PB SM            | TE N |     |      | TOP (                 |     | R244 |       |      |      |       |
|   | 502A             | )F   |     |      | <b>E 999</b><br>IAXIE |     | M112 | ı.S   |      |      |       |
|   | 1/5/13           |      |     |      |                       |     |      | BEL I | ΗR   |      |       |
|   | 2736348          | JM   |     |      | IINGT<br>ISS O        |     |      |       |      |      |       |
| 1 | ADJ BW <b>85</b> | CE   | BW  | ww   | YW                    | MCE | MM   | MWW   | Marb | REA  | API   |
|   |                  | 6.2  | 2.9 | 73.1 | 107.3                 | 8.3 | 19.5 | 55.8  | 0.02 | 0.74 | 105.5 |

Consignor TYLERTOWN SIMMENTAL

Bred AI to TNGL Grand Fortune, ASA#2654876 on 3/29/17 - Due 1/6/18

our friends at KenCo. We never dreamed our first registered cow could have such a big impact on our herd. We and KenCo have raised and sold several high sellers, champion winners, front pasture and donor type cows from the 5S cows. In fact, in last year's sale a full and maternal sister to 502A were the high selling lots. 502A is a tremendous Milestone daughter that is easy to find in the pasture and will just WOW you. She is huge topped, and super stout but still can carry herself very nicely with that sleek Milestone front end. This is a young cow that should be in someone's donor pen. She was confirmed bred to the champion bull Grand Fortune for an early January calf and had no bull exposure. This a cow that reads good on her EPD profile, impressive in her phenotype, and has the pedigree to do a lot of great things for someone's program.

We bought half of 5S several years back here at the Family Matters sale from

The Lady Remington 5S has been a staple to the programs of Kenco and Tylertown for many years. In last year's sale Tyler sold a daughter for \$8750 and we sold a Milestone daughter for \$7000. I guess the daughters are working because they are spread around the country and we are proud to say we have many happy customers. Miss Buzz combines calving ease with growth. This bred is long necked, attractive, well balanced, and soft made. C4424 is preg checked and will calve in November.