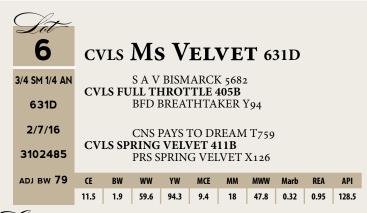

#### Consignor CLOVER VALLEY SIMMENTALS

Bred AI to CCR Cowboy Cut 5048Z, ASA#2703910 on 4/27/17 - Due 2/4/18

631D is a member of the Spring Velvet family out of a Pays To Dream daughter. Pays To Dream really clicked with Spring Velvet. 636D offers a lot of style and femininity with an outstanding pedigree. Being bred to Cowboy Cut will be an exciting mating. Video at clovervalleysimmentals.com