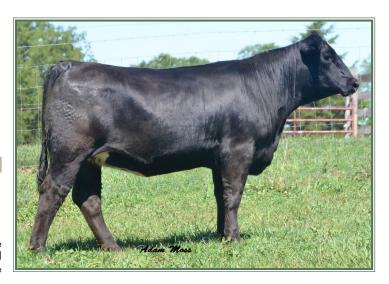

#### KENCO LADY R N044E

PB SM SVF STEEL FORCE S701
WLE BIG DEAL A617
SHAWNEE MISS 770P

1/10/17

3276839

9/23/15

3224891

REMINGTON RED LABEL HR JM LADY REMINGTON 5S JM MISS OLIVIA-L<sub>3</sub>6

ADJ BW **84** CE BW WW YW MCE MM MWW Marb REA API 8.8 1.5 56.3 77.8 6.8 17.8 45.9 0.11 0.77 106.1

#### Consignor KENCO CATTLE COMPANY

Here is a special treat in a fancy open heifer. Yes, she is a Big Deal. In the history of the 5S family there sure has been a few that have gathered up some purple. This female has the look, style, and pizzazz to be a contender. If she never hits the tan bark she will still be an awesome family member. When you see her at the sale give her your consideration.