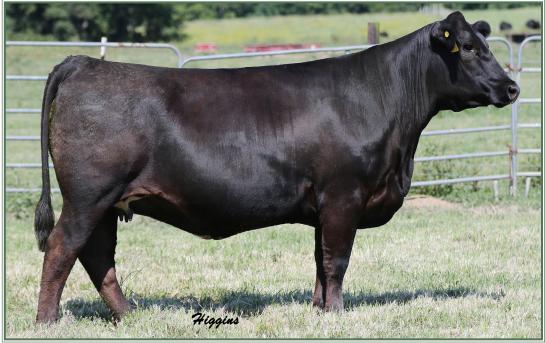

| Tot              |                   |        |      |                |     | 516  | ei mug | пона - | LUI 2 1 | ин 510 |
|------------------|-------------------|--------|------|----------------|-----|------|--------|--------|---------|--------|
| 3                | KE                | NCO    | G    | LA             | MO  | R I  | Mıı    | LES    | TO      | NE     |
| PB SM            | TE N              | MII E  |      | TOP (          |     | R244 |        |        |         |        |
| 5231C            | )I <sup>·</sup> I | VIILLE |      | IAXIE          |     | M112 | .S     |        |         |        |
| 1/6/15           |                   |        |      | STEEL          |     |      | 01     |        |         |        |
| 3073229          | KE                | NCO    | _    | MORO<br>I SHES |     |      | OUS    |        |         |        |
| ADJ BW <b>81</b> | Œ                 | BW     | ww   | YW             | MCE | MM   | MWW    | Marb   | REA     | API    |
|                  | 6.4               | 3.4    | 74.7 | 110.4          | 4.3 | 16.8 | 54.1   | -0.03  | 0.79    | 99.8   |

#### Consignor KENCO CATTLE COMPANY

If you notice in this catalog there are several stout and powerful Milestone daughters in the Family Matters sale. 5231C is one of them. This girl is big boned, stout, wide hipped, big bodied and even nice to look at in a well designed package. 5231C will be a great cow with some added punch and performance. As you will see sale day 5231C is making a nice udder. You don't have to wait long to see her Circle M Tejas calf. In last year's sale A.J. Fields purchased a Milestone female for \$7000.

Bred AI to Circle M Tejas, ASA#2878959 on 12/24/16 Due app. 10/12/17